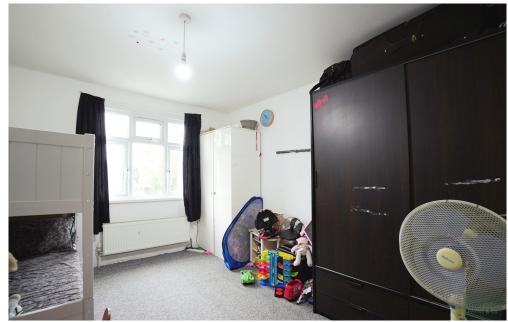

Bedroom Two: 10' 8" x 12' 11" (3.25m x

3.94m)

Bedroom Three: 7' 5" x 9' 4" (2.26m x

2.84m)

First Floor Bathroom/WC

**EXTERIOR** 

Off street Parking Rear Garden