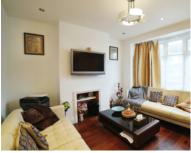

## **GROUND FLOOR**

Hallway

Reception: 12' 11" x 11' 11" into bay

(3.94m x 3.63m)

Kitchen Diner: 13' x 19' 2" (3.96m x 5.84m)

**FIRST FLOOR** 

Bedroom One: 11' 5" x 11' 11" into bay

(3.48m x 3.63m)