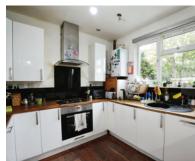

## **GROUND FLOOR**

Hallway

Reception: 12' 11" x 11' 11" into bay

(3.94m x 3.63m)

Kitchen Diner: 13' x 19' 2" (3.96m x 5.84m)

**FIRST FLOOR** 

Bedroom One: 11' 5" x 11' 11" into bay

(3.48m x 3.63m)