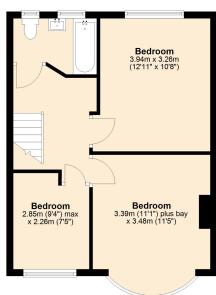

## **GROUND FLOOR**

Hallway

Reception: 12' 11" x 11' 11" into bay

(3.94m x 3.63m)

Kitchen Diner: 13' x 19' 2" (3.96m x 5.84m)

**FIRST FLOOR** 

Bedroom One: 11' 5" x 11' 11" into bay

(3.48m x 3.63m)

Bedroom Two: 10' 8" x 12' 11" (3.25m x

3.94m)

Bedroom Three: 7' 5" x 9' 4" (2.26m x

2.84m)

First Floor Bathroom/WC

**EXTERIOR** 

Off street Parking Rear Garden

## **Ground Floor** Approx. 43.7 sq. metres (470.3 sq. feet)

Kitchen/Diner
3.95m (13') max
x 5.83m (19'2") max

Reception
3.37m (11'1") plus bay
x 3.94m (12'11")

## First Floor

Approx. 43.8 sq. metres (471.1 sq. feet

Total area: approx. 87.5 sq. metres (941.3 sq. feet)

Whilst every attempt has been made to ensure the accuracy of the floorplan contained here, measurements of doors, windows, rooms and any other items are approximate and no responsibility is taken for any error, omission or mis-statement. This plan is for illustrative purposes only and should be used as such by any prospective purchaser. The services, systems and appliances shown have not been tested and no guarantee as to their operability or efficiency can be give.