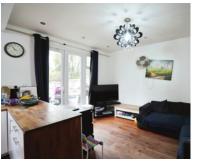

## **GROUND FLOOR**

Hallway

Reception: 12' 11" x 11' 11" into bay

(3.94m x 3.63m)

Kitchen Diner: 13' x 19' 2" (3.96m x 5.84m)

**FIRST FLOOR** 

Bedroom One: 11' 5" x 11' 11" into bay

(3.48m x 3.63m)