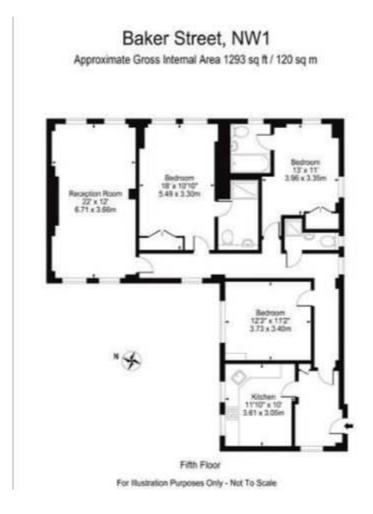

### **Chiltern Court, NW1**

Large and spacious three bedroom three bathroom apartment in a prestigious 24 hour portered block, good size reception, Master bedroom with en suit bathroom, further two double bedrooms, separate fully fitted kitchen and a further two step in shower rooms, situated on the fifth floor with lift. Service charge includes heating and hot water, property benefits from neutral decor and is light, bright and airy.