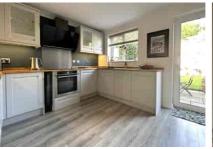

The current owner has dramatically improved the property by opening up the kitchen and dining room and installing a stunning new re-fitted kitchen with integrated appliances and wood block worktops. The rest of the accommodation comprises three bedrooms and a spacious living room. Further benefits include an entrance lobby & downstairs cloakroom, en-suite shower room to bedroom one and a family bathroom all of which is presented in immaculate order.