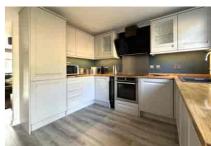

The current owner has dramatically improved the property by opening up the kitchen and dining room and installing a stunning new re-fitted kitchen with integrated appliances and wood block worktops. The rest of the accommodation comprises three bedrooms and a spacious living room. Further benefits include an entrance lobby & downstairs cloakroom, en-suite shower room to bedroom one and a family bathroom all of which is presented in immaculate order.