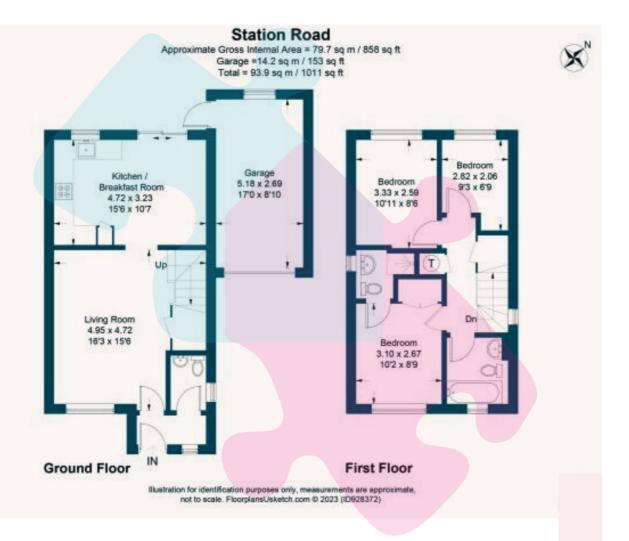

The current owner has dramatically improved the property by opening up the kitchen and dining room and installing a stunning new re-fitted kitchen with integrated appliances and wood block worktops. The rest of the accommodation comprises three bedrooms and a spacious living room. Further benefits include an entrance lobby & downstairs cloakroom, en-suite shower room to bedroom one and a family bathroom all of which is presented in immaculate order.

Outside to the rear there is a private garden with patio and side access. There is also access to the single garage with pitched roof which offers power and light and an up and over garage door. There is a driveway directly in front of the garage.

- THREE BEDROOMS
- EN-SUITE & BATHROOM
- CLOAKROOM
- CUL-DE-SAC LOCATION
- BEAUTIFUL ORDER
  THROUGHOUT

- LINK DETACHED HOME
- STUNNING RE-FITTED
   KITCHEN/BREAKFAST ROOM
- GARAGE AND DRIVEWAY
- WALKING DISTANCE OF BAGSHOT VILLAGE & TRAIN STATION