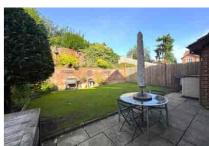

Outside to the rear there is a private garden with patio and side access. There is also access to the single garage with pitched roof which offers power and light and an up and over garage door. There is a driveway directly in front of the garage.