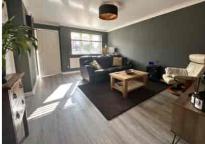

The current owner has dramatically improved the property by opening up the kitchen and dining room and installing a stunning new re-fitted kitchen with integrated appliances and wood block worktops. The rest of the accommodation comprises three bedrooms and a spacious living room. Further benefits include an entrance lobby & downstairs cloakroom, en-suite shower room to bedroom one and a family bathroom all of which is presented in immaculate order.

- THREE BEDROOMS
- EN-SUITE & BATHROOM
- CLOAKROOM
- CUL-DE-SAC LOCATION
- BEAUTIFUL ORDER
  THROUGHOUT

- LINK DETACHED HOME
- STUNNING RE-FITTED
   KITCHEN/BREAKFAST ROOM
- GARAGE AND DRIVEWAY
- WALKING DISTANCE OF BAGSHOT VILLAGE & TRAIN STATION