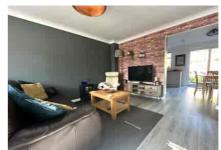

The current owner has dramatically improved the property by opening up the kitchen and dining room and installing a stunning new re-fitted kitchen with integrated appliances and wood block worktops. The rest of the accommodation comprises three bedrooms and a spacious living room. Further benefits include an entrance lobby & downstairs cloakroom, en-suite shower room to bedroom one and a family bathroom all of which is presented in immaculate order.