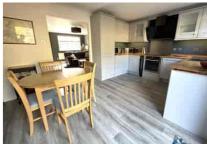

The current owner has dramatically improved the property by opening up the kitchen and dining room and installing a stunning new re-fitted kitchen with integrated appliances and wood block worktops. The rest of the accommodation comprises three bedrooms and a spacious living room. Further benefits include an entrance lobby & downstairs cloakroom, en-suite shower room to bedroom one and a family bathroom all of which is presented in immaculate order.

- THREE BEDROOMS
- EN-SUITE & BATHROOM
- CLOAKROOM
- CUL-DE-SAC LOCATION
- BEAUTIFUL ORDER
  THROUGHOUT

- LINK DETACHED HOME
- STUNNING RE-FITTED
   KITCHEN/BREAKFAST ROOM
- GARAGE AND DRIVEWAY
- WALKING DISTANCE OF BAGSHOT VILLAGE & TRAIN STATION