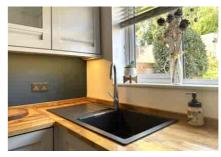

The current owner has dramatically improved the property by opening up the kitchen and dining room and installing a stunning new re-fitted kitchen with integrated appliances and wood block worktops. The rest of the accommodation comprises three bedrooms and a spacious living room. Further benefits include an entrance lobby & downstairs cloakroom, en-suite shower room to bedroom one and a family bathroom all of which is presented in immaculate order.