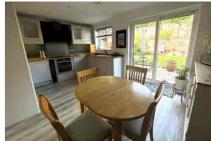

The current owner has dramatically improved the property by opening up the kitchen and dining room and installing a stunning new re-fitted kitchen with integrated appliances and wood block worktops. The rest of the accommodation comprises three bedrooms and a spacious living room. Further benefits include an entrance lobby & downstairs cloakroom, en-suite shower room to bedroom one and a family bathroom all of which is presented in immaculate order.