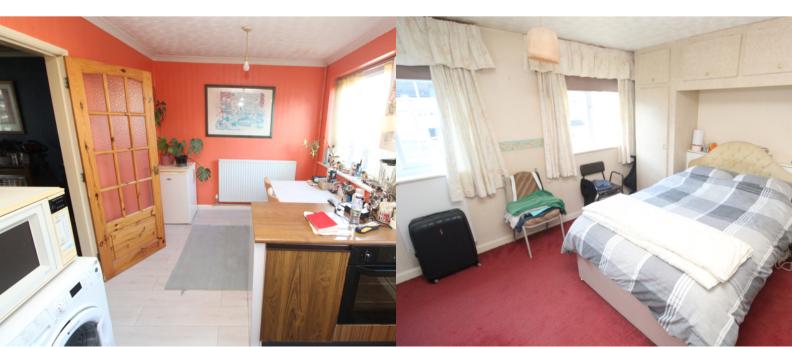

## **Entrance Area**

**Living Room** 14' 9" x 11' 1" (4.50m x 3.38m)

**Dining Kitchen** 14' 6" x 8' 7" (4.42m x 2.62m)

## Landing

**Bedroom** 11' 3" ext to 14'6" into rec x 10' 11" (3.43m x 3.33m)

**Bedroom** 12' 6" x 8' 3" (3.81m x 2.51m)

Family Bathroom 8' 8" max x 5' 11" (2.64m x 1.80m)

External

Rear Garden

Garage 15' 1" x 8' 5" into rec (4.60m x 2.57m)