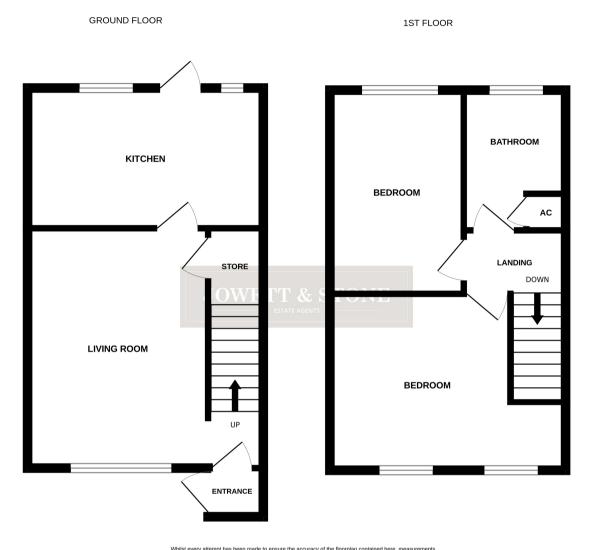

# **ROOM DESCRIPTIONS**

## **Entrance Area**

**Living Room** 14' 9" x 11' 1" (4.50m x 3.38m)

**Dining Kitchen** 14' 6" x 8' 7" (4.42m x 2.62m)

## Landing

**Bedroom** 11' 3" ext to 14'6" into rec x 10' 11" (3.43m x 3.33m)

**Bedroom** 12' 6" x 8' 3" (3.81m x 2.51m)

Family Bathroom 8' 8" max x 5' 11" (2.64m x 1.80m)

External

Rear Garden

Garage 15' 1" x 8' 5" into rec (4.60m x 2.57m)

Whilst every attempt has been made to ensure the accuracy of the floorplan contained here, measurements of doors, windows, rooms and any other items are approximate and no responsibility is taken for any eror, omission or mis-statement. This plan is for illustrative purposes only and should be used as such by any prospective purchaser. The services, systems and appliances shown have not been tested and no guarantee as to their operability or efficiency can be given. Made with Metropix €2023