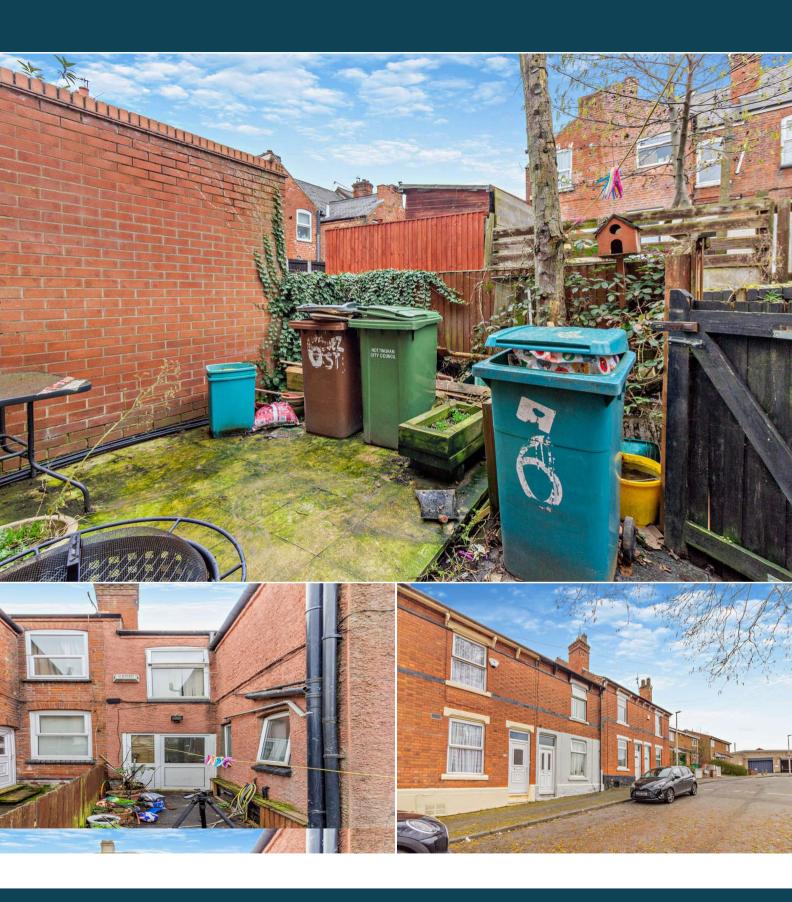

The property is tenanted and will be sold with tenants in situ for immediate investment - rental yields can be obtained through Bettermove.

The interior of this beautifully presented property comprises a spacious living room, dining room and fitted kitchen on the ground floor. The first floor consists of 2 double bedrooms and the family bathroom. The exterior boasts a private rear yard, perfect for enjoying the summer months.