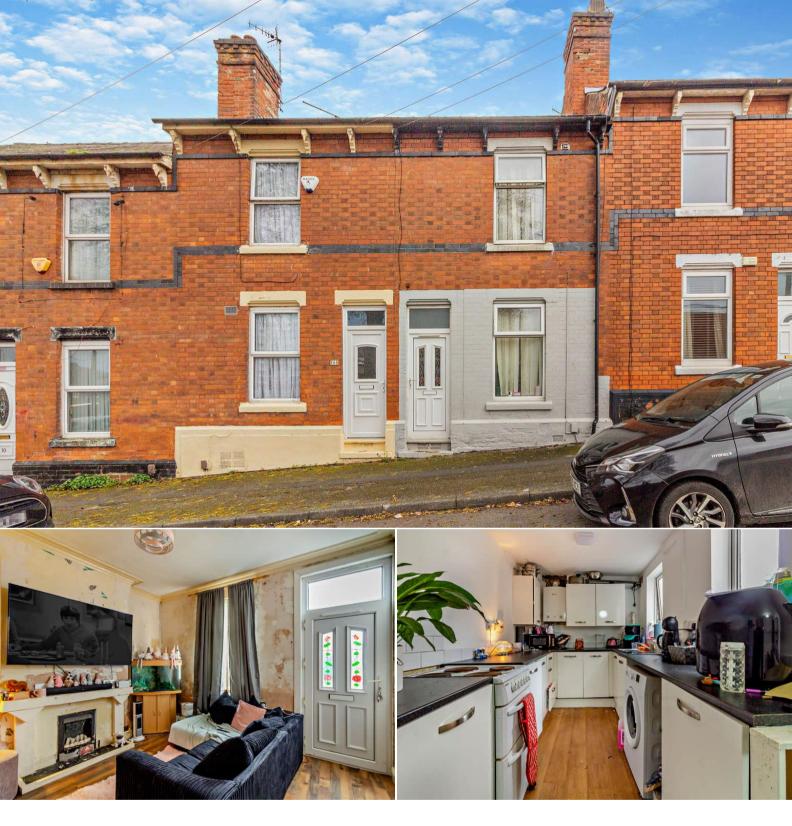

## Suez Street Nottingham

Bettermove are proud to present this 2 bedroom terraced house in Nottingham available with no forward chain.

The property benefits from double glazing, gas central heating throughout and has ample on street parking available nearby. The council tax band is A.

The property is tenanted and will be sold with tenants in situ for immediate investment - rental yields can be obtained through Bettermove.

The interior of this beautifully presented property comprises a spacious living room, dining room and fitted kitchen on the ground floor. The first floor consists of 2 double bedrooms and the family bathroom. The exterior boasts a private rear yard, perfect for enjoying the summer months.

Located in the popular city of Nottingham, the property is close to a range of amenities, including shops, supermarkets, restaurants and pubs. Excellent transport connections can be found from Nottingham Train Station and many local bus routes.