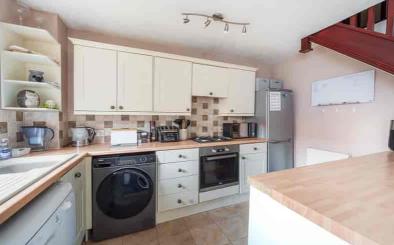

## Kitchen / Dining Room

4.60m x 4.06m (15' 1" x 13' 4")
A range of wall and base units with roll-edged worksurfaces over. Sink and drainer unit with swan neck mixer tap over.
Integrated electric oven and gas hob. Space and plumbing for washing machine and dishwasher. Space for fridge freezer. Two double-glazed windows to rear. Partially glazed door to rear garden. Radiator. Stairs rising to first floor.