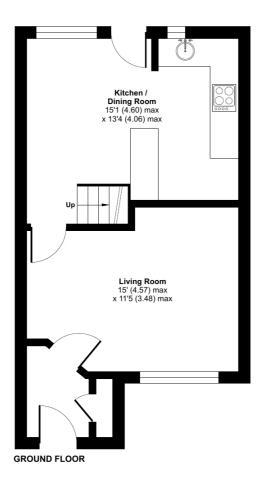

#### **GROUND FLOOR**

## Living Room

4.57m (max) x 3.48m (max) (15' 0" x 11' 5")

Double-glazed window to front. Wood effect flooring. Radiator.

## Kitchen / Dining Room

4.60m x 4.06m (15' 1" x 13' 4")
A range of wall and base units with roll-edged worksurfaces over. Sink and drainer unit with swan neck mixer tap over.
Integrated electric oven and gas hob. Space and plumbing for washing machine and dishwasher. Space for fridge freezer. Two double-glazed windows to rear. Partially glazed door to rear garden. Radiator. Stairs rising to first floor.

## Parking

Allocated off road parking to the rear. Accessed via (Primary Way)

Floor plan produced in accordance with RICS Property Measurement Standards incorporating International Property Measurement Standards (IPMS2 Residential). @ntchecom 2024. Produced for Country Properties. REF: 1083700