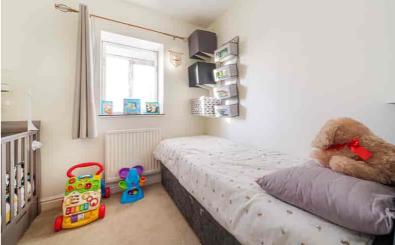

#### Bedroom 1

3.66m x 2.59m (12' 0" x 8' 6") Double-glazed window to rear. Built in wardrobes. Radiator.

#### Bedroom 2

3.02m x 2.64m (max) (9' 11" x 8' 8")

Double-glazed window to front. Built in cupboard. Radiator.

#### Bedroom 3

2.62m x 2.08m (8' 7" x 6' 10") Double-glazed box window to front. Radiator.