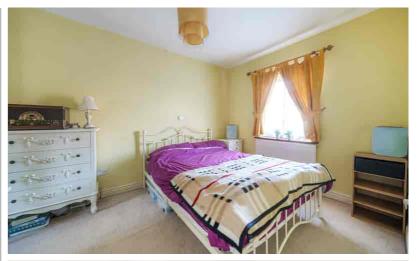

#### Bedroom 1

3.66m x 2.59m (12' 0" x 8' 6") Double-glazed window to rear. Built in wardrobes. Radiator.

#### Bedroom 2

3.02m x 2.64m (max) (9' 11" x 8' 8")

Double-glazed window to front. Built in cupboard. Radiator.

#### Bedroom 3

2.62m x 2.08m (8' 7" x 6' 10") Double-glazed box window to front. Radiator.