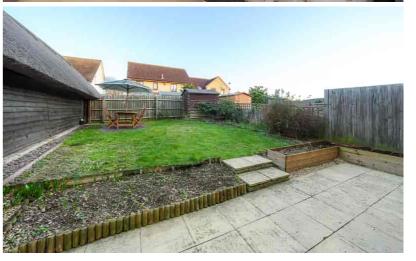

### Rear Garden

Paved patio area with paved pathway leading to side access gate. Mainly laid to lawn with flower and shrub borders.