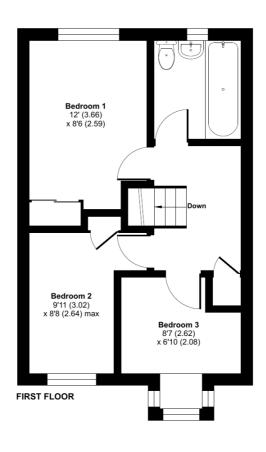

#### FIRST FLOOR

## Landing

Door to three bedrooms and bathroom. Storage cupboard.

#### Bedroom 1

3.66m x 2.59m (12' 0" x 8' 6") Double-glazed window to rear. Built in wardrobes. Radiator.

#### Bedroom 2

3.02m x 2.64m (max) (9' 11" x 8' 8")

Double-glazed window to front. Built in cupboard. Radiator.

#### Bedroom 3

2.62m x 2.08m (8' 7" x 6' 10") Double-glazed box window to front. Radiator.

#### Bathroom

Suite comprising panel enclosed bath with shower over, low-level WC and pedestal wash hand basin. Tiled splashbacks. Obscure double-glazed window to rear.

## Parking

Allocated off road parking to the rear. Accessed via (Primary Way)

Floor plan produced in accordance with RICS Property Measurement Standards incorporating International Property Measurement Standards (IPMS2 Residential). @ntchecom 2024. Produced for Country Properties. REF: 1083700