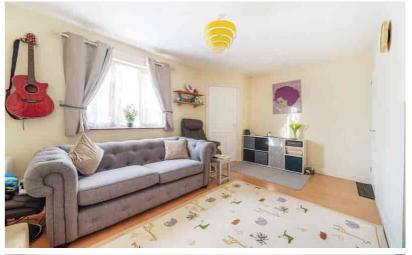

## Living Room

4.57m (max) x 3.48m (max) (15' 0" x 11' 5")

Double-glazed window to front. Wood effect flooring. Radiator.