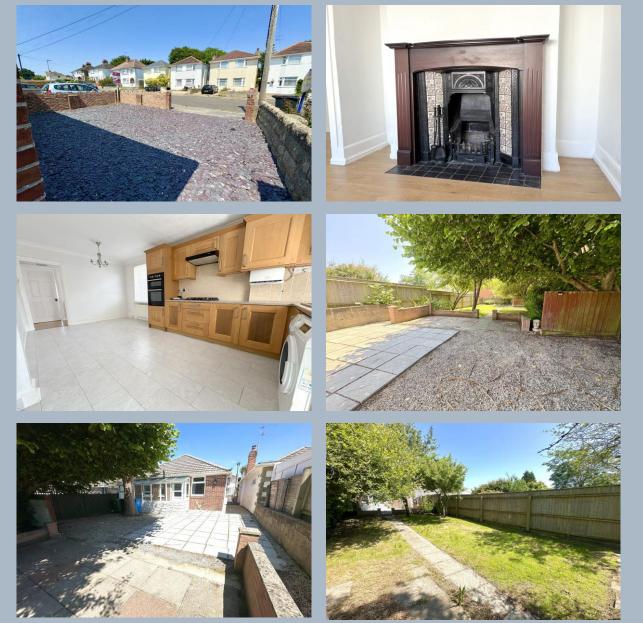

## 26 Sunnyside Road, Parkstone, Poole, Dorset, BH12 2LQ FREEHOLD PRICE £300,000

A well presented 2 double bedroom detached bungalow with off road parking for 2 cars and a delightful private rear garden. The bungalow has been updated and includes a spacious kitchen/dining room with integrated appliances, sitting room with wood effect flooring and feature fireplace, shower room, and rear lean to covered area. Further offering gas central heating, double glazed windows with fitted blinds and sold vacant with no forward chain. A particular feature is the level, 70' rear garden which is both private and fully enclosed

- Delightful 2 double bedroom bungalow, set on a level plot
- Modern, spacious kitchen/dining room with tiled flooring. Fitted in a range of wood effect shaker style units with work tops over and integrated 4 ring gas hob, extractor, double oven, space for fridge/freezer and freestanding washing machine
- Sitting room with wood effect flooring and feature fireplace
- Nicely fitted modern shower room with corner shower, wash hand basin, wc all fitted into a vanity unit with storage cupboards
- Gas central heating and double glazing
- Delightful, fully enclosed southerly facing garden measuring approximately 70' with good size patio and lawned area, established trees and has a central path leading to a timber storage shed
- Driveway with parking for 2 cars, side by side
- Sold vacant with no forward chain