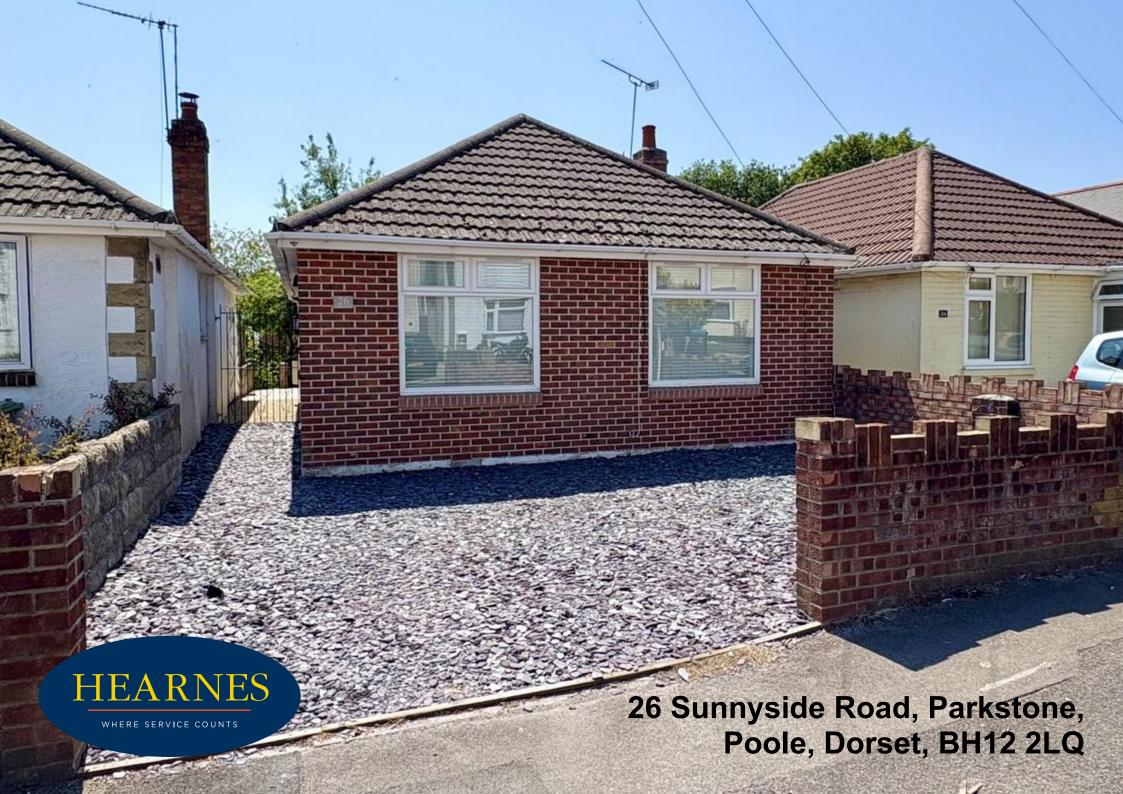

## 26 Sunnyside Road, Parkstone, Poole, Dorset, BH12 2LQ FREEHOLD PRICE £300,000

A well presented 2 double bedroom detached bungalow with off road parking for 2 cars and a delightful private rear garden. The bungalow has been updated and includes a spacious kitchen/dining room with integrated appliances, sitting room with wood effect flooring and feature fireplace, shower room, and rear lean to covered area. Further offering gas central heating, double glazed windows with fitted blinds and sold vacant with no forward chain. A particular feature is the level, 70' rear garden which is both private and fully enclosed

- Delightful 2 double bedroom bungalow, set on a level plot
- Modern, spacious kitchen/dining room with tiled flooring. Fitted in a range of wood effect shaker style units with work tops over and integrated 4 ring gas hob, extractor, double oven, space for fridge/freezer and freestanding washing machine
- Sitting room with wood effect flooring and feature fireplace
- Nicely fitted modern shower room with corner shower, wash hand basin, wc all fitted into a vanity unit with storage cupboards
- Gas central heating and double glazing
- Delightful, fully enclosed southerly facing garden measuring approximately 70' with good size patio and lawned area, established trees and has a central path leading to a timber storage shed
- Driveway with parking for 2 cars, side by side
- Sold vacant with no forward chain