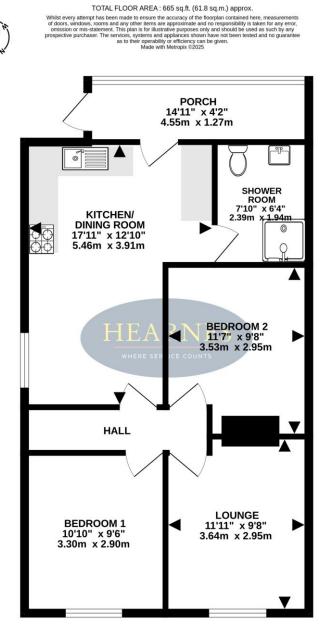

with good size patio and lawned area, established trees and has a central path leading to a timber storage shed
- Driveway with parking for 2 cars, side by side
- Sold vacant with no forward chain

Set in Parkstone within half a mile of Ashley Road shops, and 0.8 of mile from Branksome Retail Park and Branksome Station. Branksome Recreation Ground is within quarter of a mile with its fitness trail and sports pitches. Poole Town Centre is within 3 miles and Bournemouth town Centre, just over 2 miles away

## COUNCIL TAX BAND: C EPC RATE: D

AGENTS NOTE: The heating system, mains and appliances have not been tested by Hearnes Estate Agents. Any areas, measurements or distances are approximate. The text, photographs and plans are for guidance only and are not necessarily comprehensive.







665 sq.ft. (61.8 sq.m.) approx.







## www.hearnes.com

18 - 20 Parkstone Road, Poole, Dorset, BH15 2PG Tel: 01202 377377 Email: poole@hearnes.com

Offices also at: BOURNEMOUTH, FERNDOWN, RINGWOOD & WIMBORNE