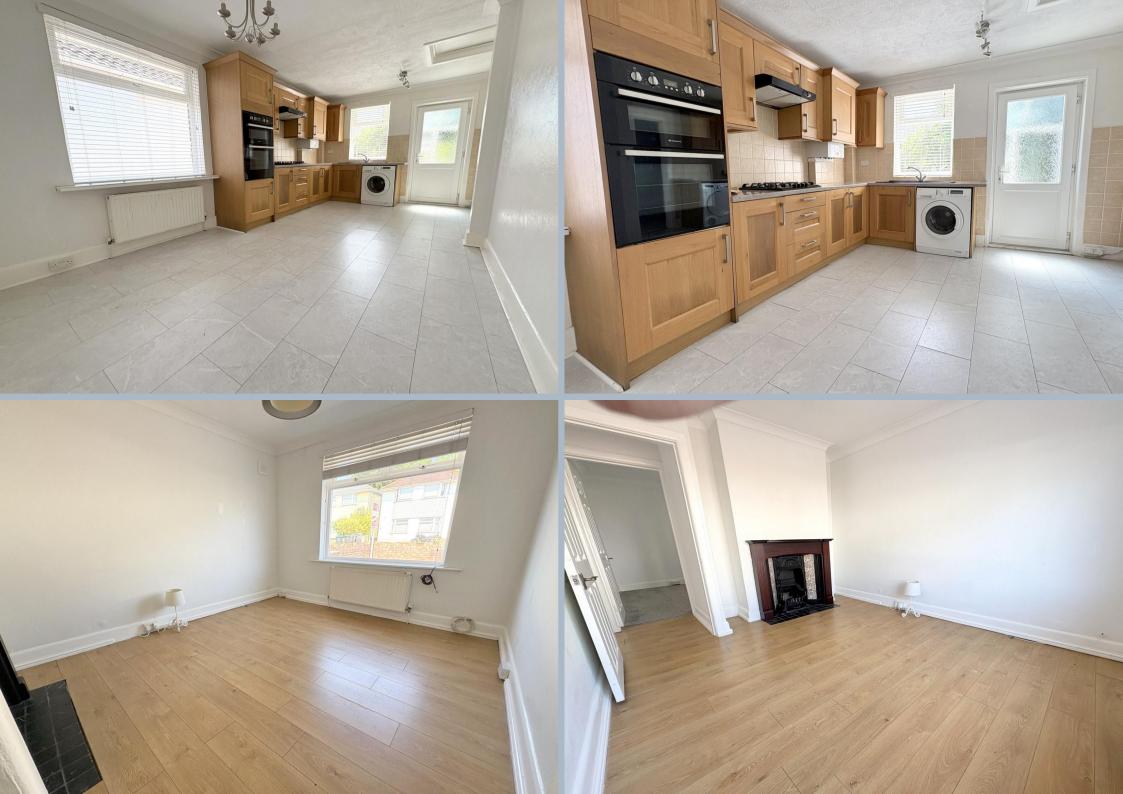

## 26 Sunnyside Road, Parkstone, Poole, Dorset, BH12 2LQ FREEHOLD PRICE £300,000

A well presented 2 double bedroom detached bungalow with off road parking for 2 cars and a delightful private rear garden. The bungalow has been updated and includes a spacious kitchen/dining room with integrated appliances, sitting room with wood effect flooring and feature fireplace, shower room, and rear lean to covered area. Further offering gas central heating, double glazed windows with fitted blinds and sold vacant with no forward chain. A particular feature is the level, 70' rear garden which is both private and fully enclosed

- Delightful 2 double bedroom bungalow, set on a level plot
- Modern, spacious kitchen/dining room with tiled flooring. Fitted in a range of wood effect shaker style units with work tops over and integrated 4 ring gas hob, extractor, double oven, space for fridge/freezer and freestanding washing machine
- Sitting room with wood effect flooring and feature fireplace
- Nicely fitted modern shower room with corner shower, wash hand basin, wc all fitted into a vanity unit with storage cupboards
- Gas central heating and double glazing
- Delightful, fully enclosed southerly facing garden measuring approximately 70' with good size patio and lawned area, established trees and has a central path leading to a timber storage shed
- Driveway with parking for 2 cars, side by side
- Sold vacant with no forward chain