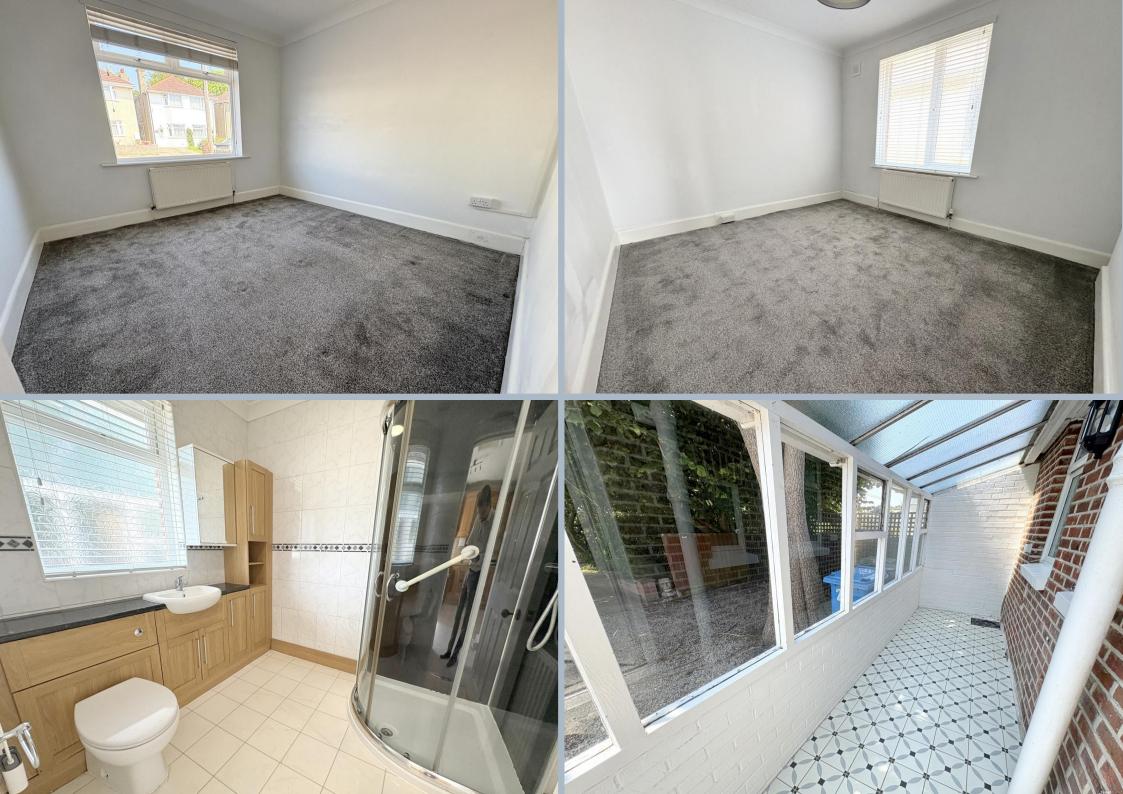

## 26 Sunnyside Road, Parkstone, Poole, Dorset, BH12 2LQ FREEHOLD PRICE £300,000

A well presented 2 double bedroom detached bungalow with off road parking for 2 cars and a delightful private rear garden. The bungalow has been updated and includes a spacious kitchen/dining room with integrated appliances, sitting room with wood effect flooring and feature fireplace, shower room, and rear lean to covered area. Further offering gas central heating, double glazed windows with fitted blinds and sold vacant with no forward chain. A particular feature is the level, 70' rear garden which is both private and fully enclosed

- Delightful 2 double bedroom bungalow, set on a level plot
- Modern, spacious kitchen/dining room with tiled flooring. Fitted in a range of wood effect shaker style units with work tops over and integrated 4 ring gas hob, extractor, double oven, space for fridge/freezer and freestanding washing machine
- Sitting room with wood effect flooring and feature fireplace
- Nicely fitted modern shower room with corner shower, wash hand basin, wc all fitted into a vanity unit with storage cupboards
- Gas central heating and double glazing
- Delightful, fully enclosed southerly facing garden measuring approximately 70' with good size patio and lawned area, established trees and has a central path leading to a timber storage shed
- Driveway with parking for 2 cars, side by side
- Sold vacant with no forward chain