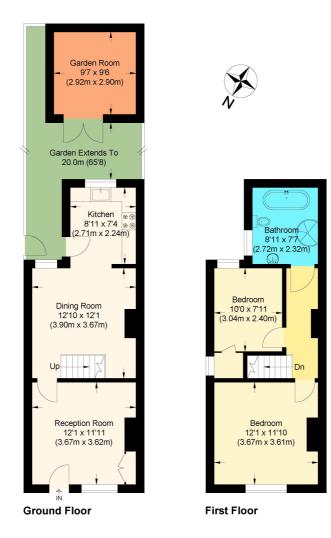

## Accommodation

# Lounge

12' 1" x 11' 11" (3.68m x 3.63m)

Solid wood entrance door. Radiator. Sash window to front. Pine floorboards. Cast iron open fireplace with wood mantle and tiled hearth. Cupboard housing fuse box and meter.

# **Dining Room**

12' 10" x 12' 1" (3.91m x 3.68m)

Radiator. Sash window to rear. Cast iron fireplace with wood mantle and tiled hearth. Stairs to first floor with recess below. Opening to:

## Kitchen

8' 11" x 7' 4" (2.72m x 2.24m)

Radiator. Bespoke cream kitchen with solid oak work surfaces. Base and wall mounted units. Built-in dishwasher and space for cooker. Built-in fridge and butler sink with mixer tap. Radiator. Amtico flooring. Window to rear aspect overlooking garden. Stable door to side aspect.

## First Floor

## Landing

Cast iron fireplace. Doors to all rooms. Access to loft space housing combination boiler.

#### Bedroom One

12' 1" x 11' 10" (3.68m x 3.61m) Radiator, Sash window to front. Cast iron fireplace.

#### **Bedroom Two**

10' 0" x 7' 11" (3.05m x 2.41m) Radiator, Sash window to rear. Over stair cupboard with window to side.

#### Bathroom

8' 11" x 7' 7" (2.72m x 2.31m)

Window to side, Radiator, White suite comprising ball and claw foot roll top bath with mixer tap and shower attachment, WC, shower cubicle and vanity unit with large basin.

### Rear Garden

Concrete patio area with outside tap and brick shed. Gated side access to front, (neighbour has right of way). Garden laid to lawn approximately 60ft in length enclosed by fence.

# Garden Studio/Home office

9' 7" x 9' 6" (2.92m x 2.90m) Cladded and fully insulated with light and power. Double glazed windows with French doors onto garden.

#### West End, Ashwell

Approximate Gross Internal Floor Area : 69.60 sq m / 749.16 sq ft (Excludes Garden Room)
Garden Room : 8.50 sq m / 91.49 sq ft
Illustration for identification purposes only, measurements are approximate, not to scale.