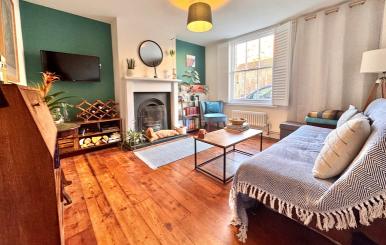

# Lounge

12' 1" x 11' 11" (3.68m x 3.63m)

Solid wood entrance door. Radiator. Sash window to front. Pine floorboards. Cast iron open fireplace with wood mantle and tiled hearth. Cupboard housing fuse box and meter.