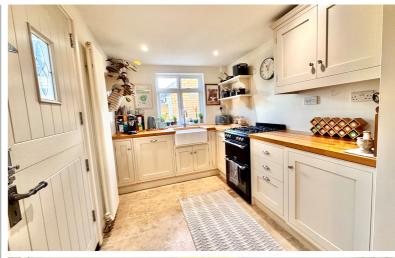

## Kitchen

8' 11" x 7' 4" (2.72m x 2.24m)

Radiator. Bespoke cream kitchen with solid oak work surfaces. Base and wall mounted units. Built-in dishwasher and space for cooker. Built-in fridge and butler sink with mixer tap. Radiator. Amtico flooring. Window to rear aspect overlooking garden. Stable door to side aspect.