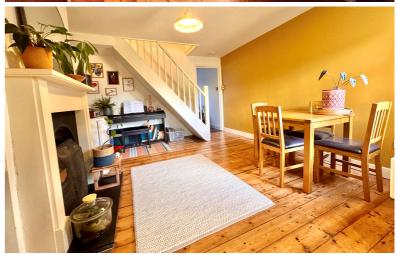

# **Dining Room**

12' 10" x 12' 1" (3.91m x 3.68m)

Radiator. Sash window to rear. Cast iron fireplace with wood mantle and tiled hearth. Stairs to first floor with recess below. Opening to: