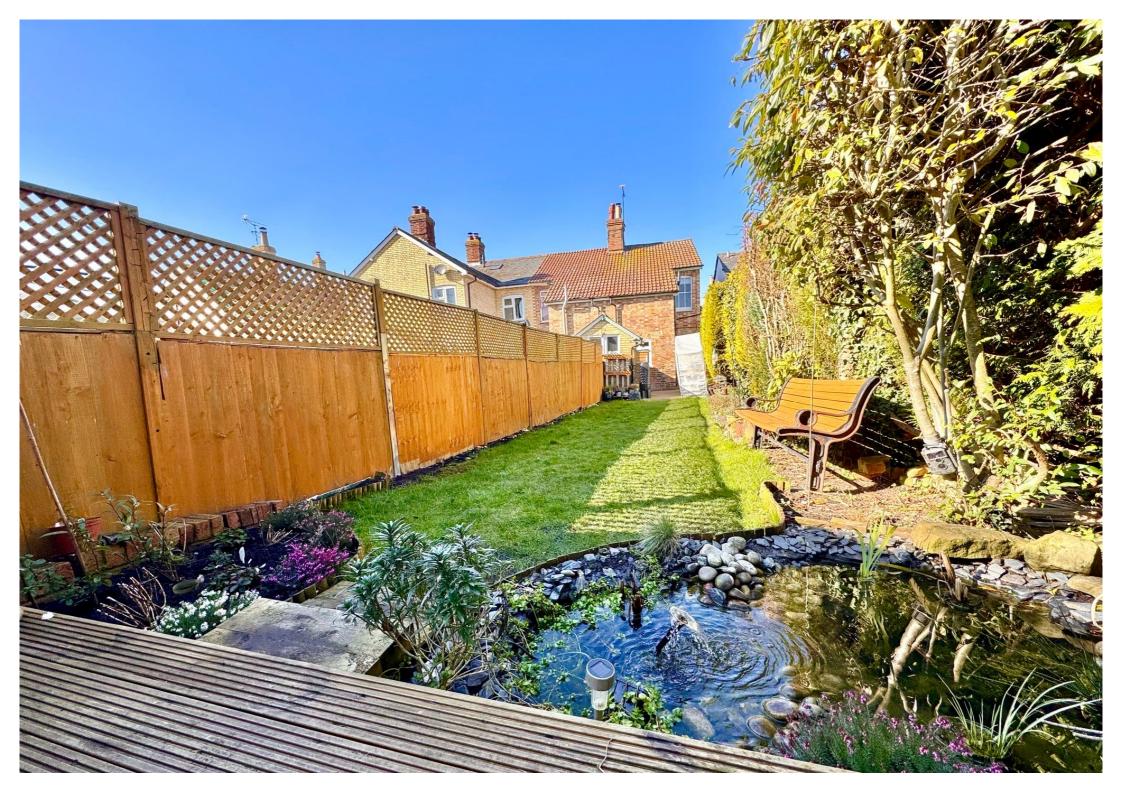

### Rear Garden

Concrete patio area with outside tap and brick shed. Gated side access to front, (neighbour has right of way). Garden laid to lawn approximately 60ft in length enclosed by fence.