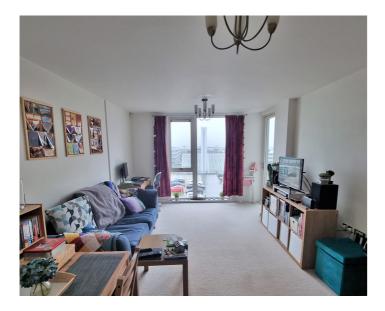

### **TOP FLOOR APARTMENT**

**KITCHEN** 

9' 8" x 6' 8" (2.95m x 2.03m)

SITTING ROOM

17' 5" x 11' 8" (5.31m x 3.56m)

**BALCONY OFF SITTING ROOM** 

**BEDROOM** 

12' 6" x 8' 7" (3.81m x 2.62m)