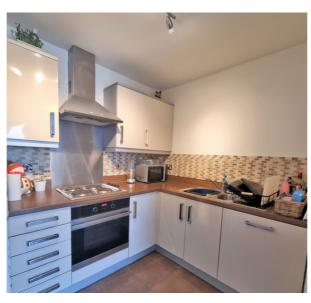

### **TOP FLOOR APARTMENT**

**KITCHEN** 

9' 8" x 6' 8" (2.95m x 2.03m)

SITTING ROOM

17' 5" x 11' 8" (5.31m x 3.56m)

**BALCONY OFF SITTING ROOM** 

**BEDROOM** 

12' 6" x 8' 7" (3.81m x 2.62m)