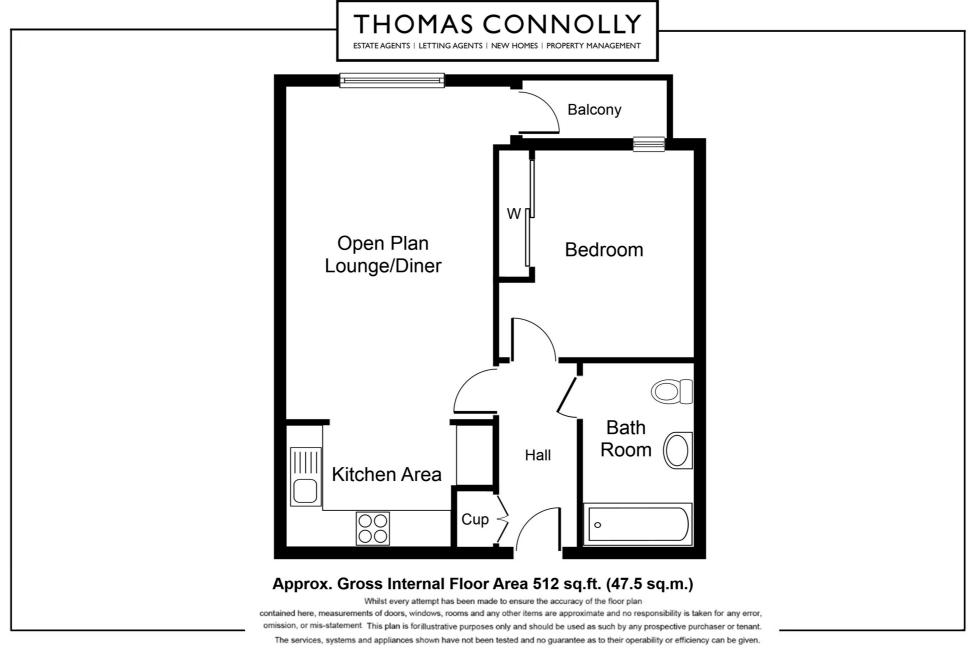

The accommodation in brief comprises of; kitchen, sitting room with balcony, bedroom and family bathroom. This property also benefits from allocated parking for one car.

Please note the following charges: £150pa ground rent & £1760pa service charge. All figures are approximates.

### **TOP FLOOR APARTMENT**

**KITCHEN** 

9' 8" x 6' 8" (2.95m x 2.03m)

SITTING ROOM

17' 5" x 11' 8" (5.31m x 3.56m)

**BALCONY OFF SITTING ROOM** 

**BEDROOM** 

12' 6" x 8' 7" (3.81m x 2.62m)

**FAMILY BATHROOM** 

7' 4" x 6' 2" (2.24m x 1.88m)

ALLOCATED PARKING FOR ONE CAR