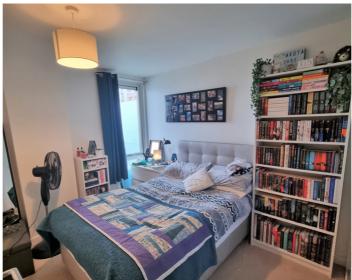

### **TOP FLOOR APARTMENT**

**KITCHEN** 

9' 8" x 6' 8" (2.95m x 2.03m)

SITTING ROOM

17' 5" x 11' 8" (5.31m x 3.56m)

**BALCONY OFF SITTING ROOM** 

**BEDROOM** 

12' 6" x 8' 7" (3.81m x 2.62m)