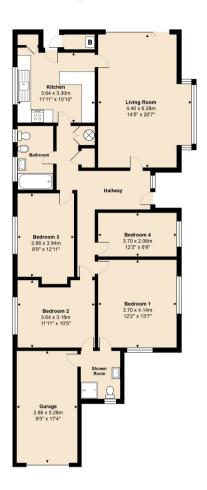

### LARGE ENTRANCE HALL

Access to all rooms and loft, coats cupboard, large airing cupboard

### LIVING ROOM

4.40m x 6.28m (14' 5" x 20' 7")

Patio doors to rear garden, large bay window with side aspect, radiators, access to kitchen

#### **KITCHEN**

3.64m x 3.30m (11' 11" x 10' 10")

Rear door to garden and boiler cupboard, window with side aspect, range of eye level cupboards with built in extractor, built in double oven, preparation surface with drawers and cupboards under, four ring gas hob, stainless steel sink with drainer, space for washing machine, fridge/freezer, pantry cupboard

### **BEDROOM ONE**

3.70m x 4.14m (12' 2" x 13' 7")

Windows with front and side aspect, radiator, access to Jack and Jill en-suite shower room

### **EN-SUITE SHOWER ROOM**

Window with front aspect, fully tiled walls, shower cubicle, WC, hand basin with mixer tap, double radiator

### **BEDROOM TWO**

3.64m x 3.18m (11' 11" x 10' 5")

Window with side aspect, radiator, access to Jack and Jill en-suite shower room

### **BEDROOM THREE**

2.66m x 3.94m (8' 9" x 12' 11") Window with side aspect, radiator

### **BEDROOM FOUR**

3.70m x 2.06m (12' 2" x 6' 9") Window with side aspect, radiator

### **BATHROOM**

Windows with side aspect, fully tiled walls, large bath with mixer tap, wash basin with mixer tap, bidet, WC, double radiator

### **BOILER CUPBOARD**

With gas fired boiler for hot water and central heating

### **GARAGE**

2.86m x 5.28m (9' 5" x 17' 4")

With metal up and over door, light and power and door leading to the property