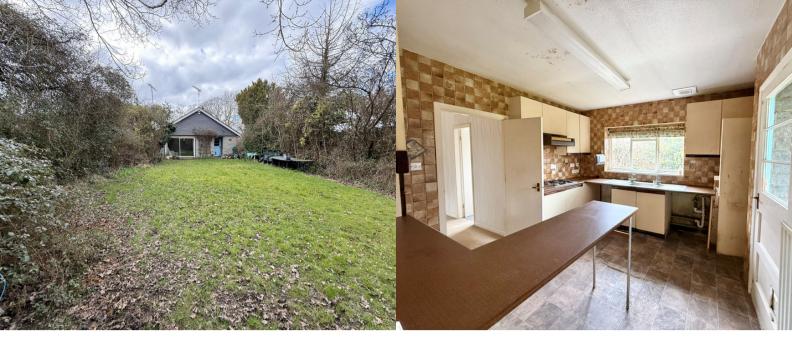

#### **KITCHEN**

3.64m x 3.30m (11' 11" x 10' 10")

Rear door to garden and boiler cupboard, window with side aspect, range of eye level cupboards with built in extractor, built in double oven, preparation surface with drawers and cupboards under, four ring gas hob, stainless steel sink with drainer, space for washing machine, fridge/freezer, pantry cupboard

### **REAR GARDEN**

There is a large rear garden which is enclosed by wood panel fencing and is comprised of a lawned area surrounded by flower beds with trees and shrubs. Beyond this is a further wooded area.