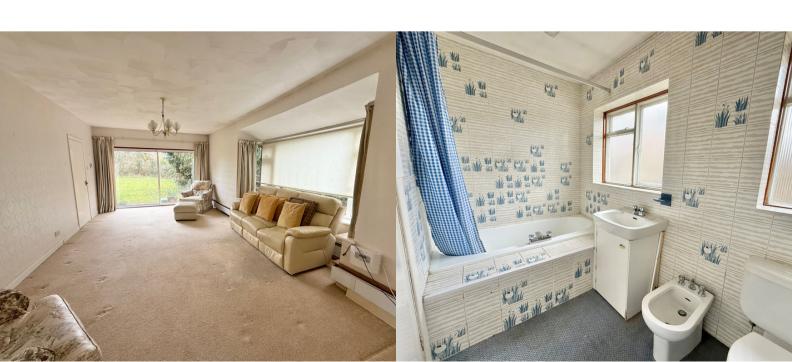

### LIVING ROOM

4.40m x 6.28m (14' 5" x 20' 7")

Patio doors to rear garden, large bay window with side aspect, radiators, access to kitchen

### **BATHROOM**

Windows with side aspect, fully tiled walls, large bath with mixer tap, wash basin with mixer tap, bidet, WC, double radiator