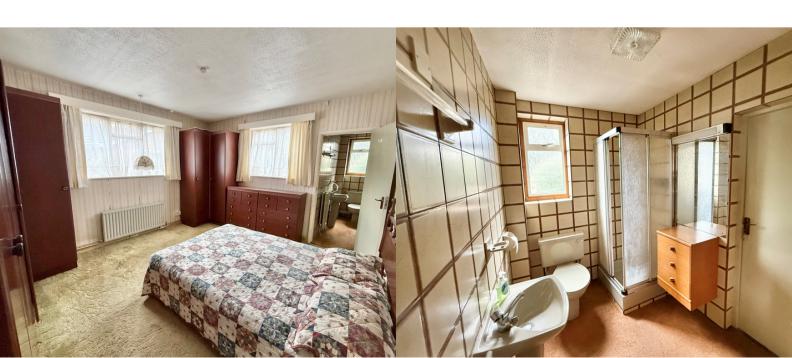

### **BEDROOM ONE**

3.70m x 4.14m (12' 2" x 13' 7")

Windows with front and side aspect, radiator, access to Jack and Jill en-suite shower room

### **EN-SUITE SHOWER ROOM**

Window with front aspect, fully tiled walls, shower cubicle, WC, hand basin with mixer tap, double radiator