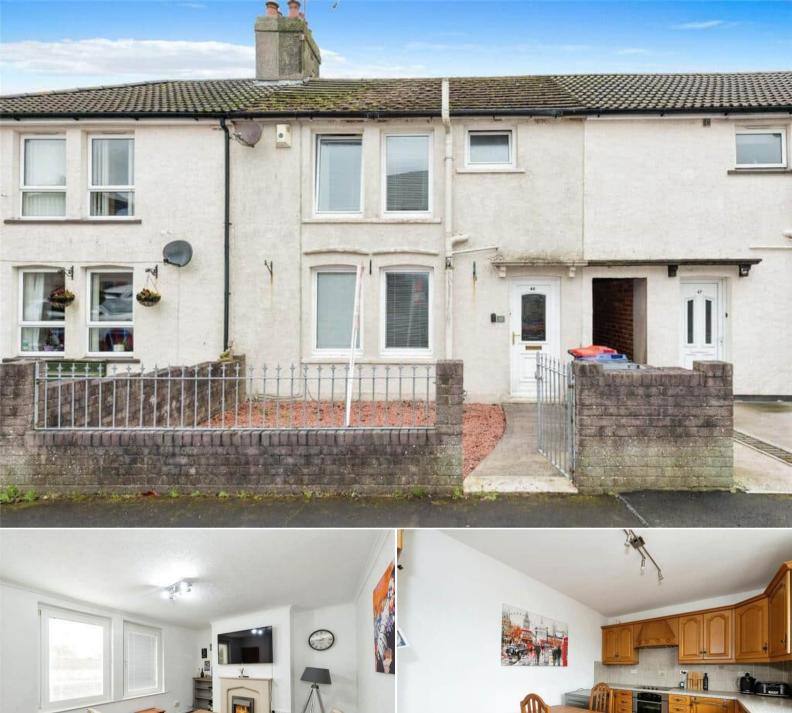

## Thorny Road Egremont

Bettermove are pleased to welcome to the market this charming 3 bedroom terraced house in Thornhill, available with no forward chain.

There are tenants living in the property - current rental yields can be obtained through Bettermove.

The property benefits from double glazing and electric heating throughout. The council tax band is A.

The interior of this well presented property comprises a spacious living room, fitted kitchen and WC on the ground floor. The first floor consists of 3 bedrooms and the family bathroom. The exterior boasts an enclosed rear garden.