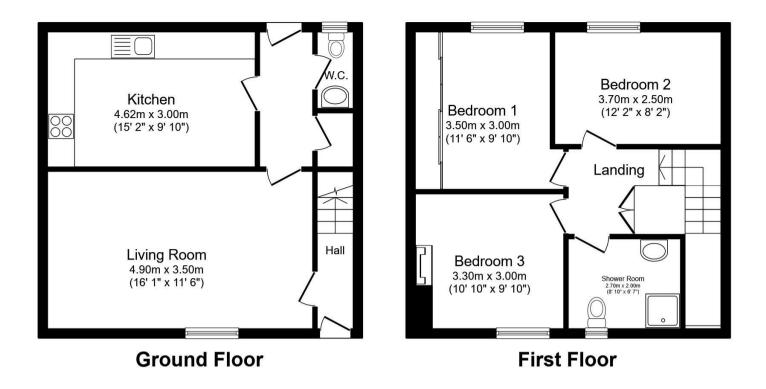

Total floor area 89.8 sq.m. (966 sq.ft.) approx

This floor plan is for illustrative purposes only. It is not drawn to scale. Any measurements, floor areas (including any total floor area), openings and orientation are approximate. No details are guaranteed, they cannot be relied upon for any purpose and they do not form part of any agreement. No liability is taken for any error, omission or misstatement. A party must rely upon its own inspection(s). Powered by www.focalagent.com