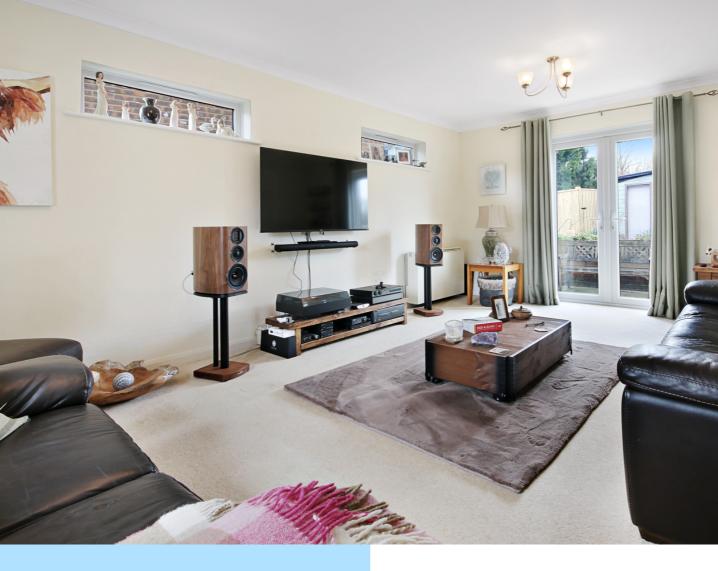

The ground floor consists of front door into entrance porch with door leading into the hallway which has stairs leading to the first floor. The kitchen is set to the front aspect and has been fitted with a range of wall and base level units with areas of work surfaces, integrated oven, electric hob with extractor hood above, fridge/freezer, space for washing machine and window to the front aspect. The lounge spreads from the front to the rear with double aspect French doors and windows to the side. There is also the versatile dining room with window overlook the rear.