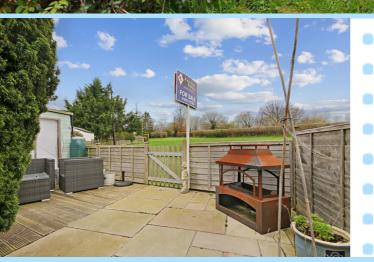

Outside the garden is mainly laid to paving with decking area creating a great space for entertaining and summer house. There is side access and to the front there is the off road parking space.