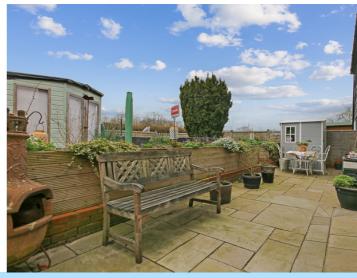

Outside the garden is mainly laid to paving with decking area creating a great space for entertaining and summer house. There is side access and to the front there is the off road parking space.