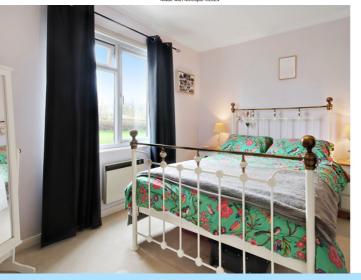

The first floor consists of landing with access to separate W.C. The main bedroom and bedroom two overlook the rear garden with the main bedroom benefitting from fitted wardrobes. Bedroom three is set to the front aspect with access to eaves storage cupboard. There is also the family bathroom which has been fitted with a panel enclosed bath, shower cubicle, wash hand basin, low level W.C. and window to the front aspect.