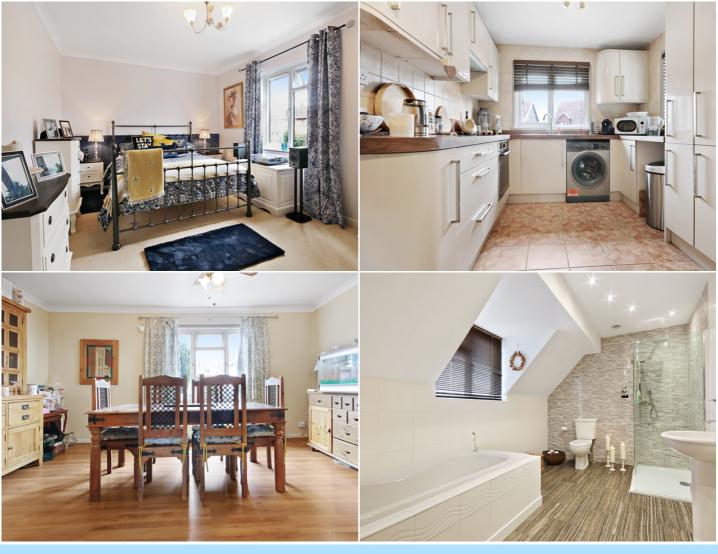

The ground floor consists of front door into entrance porch with door leading into the hallway which has stairs leading to the first floor. The kitchen is set to the front aspect and has been fitted with a range of wall and base level units with areas of work surfaces, integrated oven, electric hob with extractor hood above, fridge/freezer, space for washing machine and window to the front aspect. The lounge spreads from the front to the rear with double aspect French doors and windows to the side. There is also the versatile dining room with window overlook the rear.

The first floor consists of landing with access to separate W.C. The main bedroom and bedroom two overlook the rear garden with the main bedroom benefitting from fitted wardrobes. Bedroom three is set to the front aspect with access to eaves storage cupboard. There is also the family bathroom which has been fitted with a panel enclosed bath, shower cubicle, wash hand basin, low level W.C. and window to the front aspect.