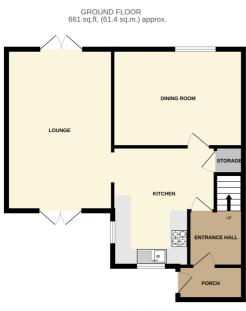

The ground floor consists of front door into entrance porch with door leading into the hallway which has stairs leading to the first floor. The kitchen is set to the front aspect and has been fitted with a range of wall and base level units with areas of work surfaces, integrated oven, electric hob with extractor hood above, fridge/freezer, space for washing machine and window to the front aspect. The lounge spreads from the front to the rear with double aspect French doors and windows to the side. There is also the versatile dining room with window overlook the rear.

Ground Floor Entrance Porch

**Entrance Hall** 

Kitchen 13' 11" x 8' 8" (4.24m x 2.64m)

Lounge

**Dining Room** 15' 7" x 11' 3" (4.75m x 3.43m)

> First Floor Landing

Main Bedroom 15' 11" x 10' 2" (4.85m x 3.10m)