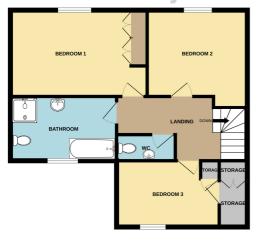

The first floor consists of landing with access to separate W.C. The main bedroom and bedroom two overlook the rear garden with the main bedroom benefitting from fitted wardrobes. Bedroom three is set to the front aspect with access to eaves storage cupboard. There is also the family bathroom which has been fitted with a panel enclosed bath, shower cubicle, wash hand basin, low level W.C. and window to the front aspect.

Bedroom 2 12' 2" x 10' 6" (3.71m x 3.20m)

Bedroom 3 12' 5" x 7' 9" (3.78m x 2.36m)

**Family Bathroom** 

Separate W.C.

Outside Garden

Off Road Parking

Garage en-bloc

All dimensions are approximate and are quoted for guidance only, their accuracy cannot be confirmed. Reference to appliances and/or services does not imply they are necessarily in working order or fit for the purpose. Buyers are advised to obtain verification from their solicitors as to the Freehold/Leasehold status of the property, the position regarding any fixtures and fittings and where the property has been extended/converted as to Planning Approval and Building Regulations compliance. These particulars do not constitute or form part of an offer or contract, nor may they be regarded as representations. All interested parties must themselves verify their accuracy. Where a room layout is included this is for general guidance only, it is not to scale and its accuracy cannot be confirmed