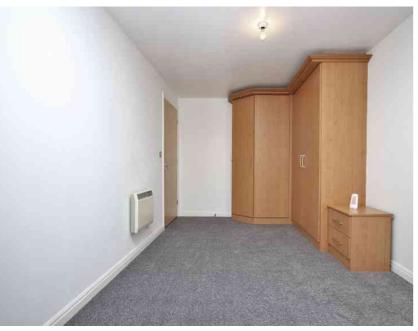

### **Bedroom Two**

3.25m x 2.24m (10' 8" x 7' 4")

UPVC double-glazed window, ceiling light, carpet to flooring, electric wall heater.