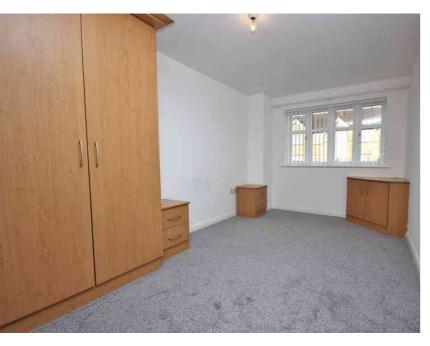

#### Bedroom One

4.79m x 2.66m (15' 9" x 8' 9")

UPVC double-glazed window, ceiling light, carpet to flooring, electric wall heater, a range of fitted wardrobes and drawers.