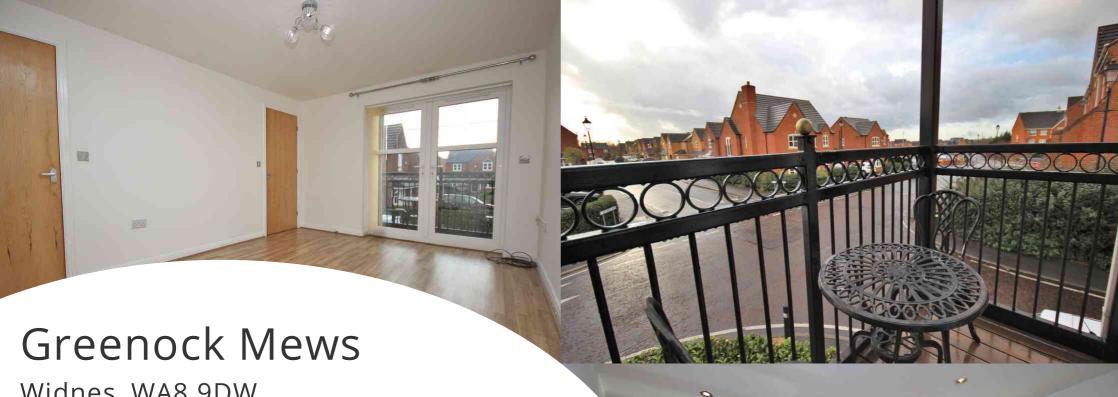

# Lounge

4.42m x 3.24m (14' 6" x 10' 8")

UPVC double-glazed French doors leading to balcony, ceiling light, laminate to flooring, electric wall heater, door leading to kitchen.