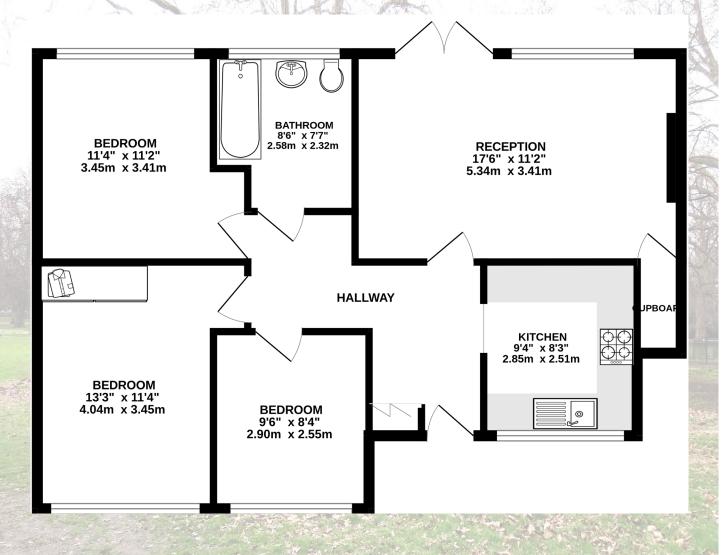

#### **GROUND FLOOR**

## TOTAL APPROX. FLOOR AREA: 71.3 SQ.M. / 767 SQ.FT.

(communal Gardens not shown)

Cross & Prior endeavour to maintain accurate depictions of properties in Floor Plans and descriptions, however, these are intended only as a guide and purchasers must satisfy themselves by personal Inspection.