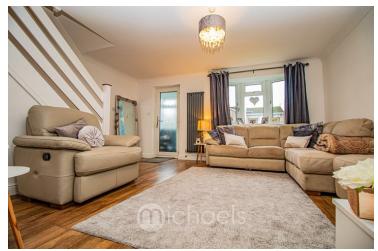

### Lounge

 $4.72 \,\mathrm{m} \times 4.1 \,\mathrm{m} \,(15'6'' \times 13'5'')$  Double glazed window to front, radiator, wood effect laminate flooring, stairs rising to the first floor, under stairs storage cupboard, door to;