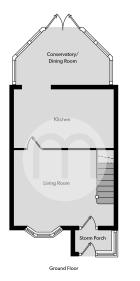

access.

#### **Bedroom Two**



 $3.07 \,\mathrm{m}\,\mathrm{x}\,2.5 \,\mathrm{m}\,(10'\,1''\,\mathrm{x}\,8'\,2'')$  Double glazed window to rear, radiator.

### **Bedroom Three**

 $2.26 \,\mathrm{m}\,\mathrm{x}\,1.96 \,\mathrm{m}\,(7'\,5''\,\mathrm{x}\,6'\,5'')$  Double glazed window to front, radiator, fitted wardrobes.

#### **Bathroom**



Obscure double glazed window to rear, heated towel rail, vinyl flooring, WC, hand wash basin with vanity unit underneath, panelled bath with shower over, tiled walls.

#### Rear Garden



The rear garden commences with a York Stone patio with the remainder of the garden laid to lawn, rear access via a wooden gate, enclosed by panelled fencing.

### Garage

There is a single garage en-bloc with an up & over door.

# Property Details.

# Floorplans





#### Location



We have not carried out a structural survey and the services, appliances and specific fittings have not been tested. All photographs, measurements, floor plans and distances referred to are given as a guide only and should not be relied upon for the purchase of carpets or any other fixtures or fittings. Gardens, roof terraces, balconies and communal gardens as well as tenure and lease details cannot have their accuracy guaranteed for intending purchasers. Lease details, service ground rent (where applicable) are given as a guide only and should be checked and confirmed by your solicitor prior to exchange of contracts.