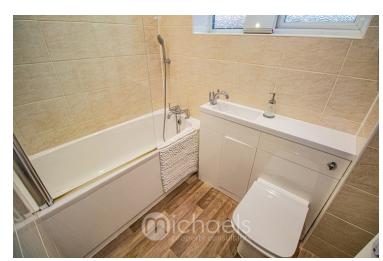

#### **Bathroom**

Obscure double glazed window to rear, heated towel rail, vinyl flooring, WC, hand wash basin with vanity unit underneath, panelled bath with shower over, tiled walls.