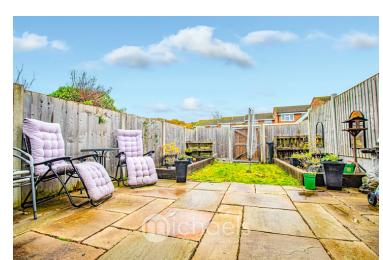

#### Rear Garden

The rear garden commences with a York Stone patio with the remainder of the garden laid to lawn, rear access via a wooden gate, enclosed by panelled fencing.