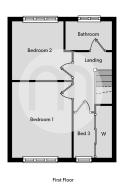

cess.

#### **Bedroom Two**



 $3.07 \,\mathrm{m}\,\mathrm{x}\,2.5 \,\mathrm{m}\,(10'\,1''\,\mathrm{x}\,8'\,2'')$  Double glazed window to rear, radiator.

### **Bedroom Three**

 $2.26 \,\mathrm{m}\,\mathrm{x}\,1.96 \,\mathrm{m}\,(7'\,5''\,\mathrm{x}\,6'\,5'')$  Double glazed window to front, radiator, fitted wardrobes.

#### **Bathroom**



Obscure double glazed window to rear, heated towel rail, vinyl flooring, WC, hand wash basin with vanity unit underneath, panelled bath with shower over, tiled walls.

#### Rear Garden



The rear garden commences with a York Stone patio with the remainder of the garden laid to lawn, rear access via a wooden gate, enclosed by panelled fencing.

### Garage

There is a single garage en-bloc with an up & over door.

# Property Details.

# Floorplans





#### Location



We have not carried out a structural survey and the services, appliances and specific fittings have not been tested. All photographs, measurements, floor plans and distances referred to are given as a guide only and should not be relied upon for the purchase of carpets or any other fixtures or fittings. Gardens, roof terraces, balconies and communal gardens as well as tenure and lease details cannot have their accuracy guaranteed for intending purchasers. Lease details, service ground rent (where applicable) are given as a guide only and should be checked and confirmed by your solicitor prior to exchange of contracts.