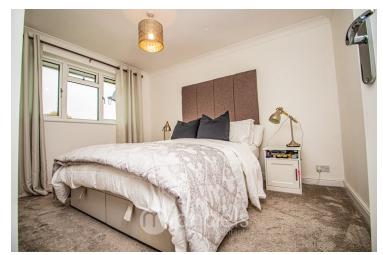

#### **Bedroom One**

3.56m x 2.9m (11' 8" x 9' 6") Double glazed window to front, radiator, loft access.