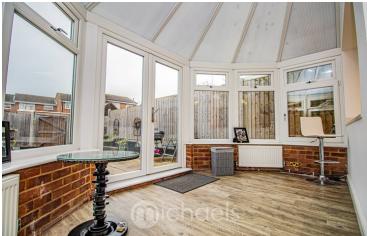

### Lounge

 $4.72 \,\mathrm{m} \times 4.1 \,\mathrm{m} \,(15'6'' \times 13'5'')$  Double glazed window to front, radiator, wood effect laminate flooring, stairs rising to the first floor, under stairs storage cupboard, door to;