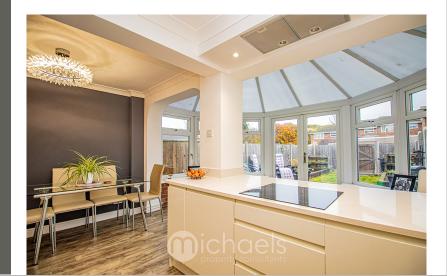

## Kitchen/Diner

 $5.1\,\mathrm{m} \times 4.75\,\mathrm{m}$  (16'9" x 15'7") Double glazed windows & French doors to rear, radiator, Karndean flooring, matching 'high gloss' units with quartz worktops over, inset sink with hot hot & cold mixer tap, integrated double oven, induction hob with extractor over, integrated appliances including a fridge/freezer, dishwasher, and a washing machine.