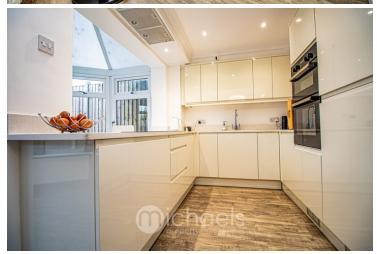

## Kitchen/Diner

 $5.1\,\mathrm{m} \times 4.75\,\mathrm{m}$  (16'9" x 15'7") Double glazed windows & French doors to rear, radiator, Karndean flooring, matching 'high gloss' units with quartz worktops over, inset sink with hot hot & cold mixer tap, integrated double oven, induction hob with extractor over, integrated appliances including a fridge/freezer, dishwasher, and a washing machine.