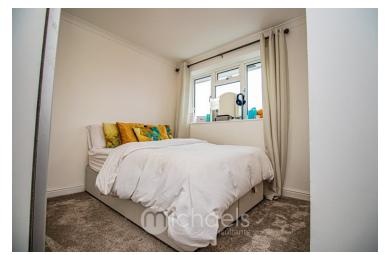

#### **Bedroom Two**

 $3.07 \,\mathrm{m}\,\mathrm{x}\,2.5 \,\mathrm{m}\,(10'\,1''\,\mathrm{x}\,8'\,2'')$  Double glazed window to rear, radiator.

### **Bedroom Three**

 $2.26 \,\mathrm{m}\,\mathrm{x}\,1.96 \,\mathrm{m}\,(7'\,5''\,\mathrm{x}\,6'\,5'')$  Double glazed window to front, radiator, fitted wardrobes.