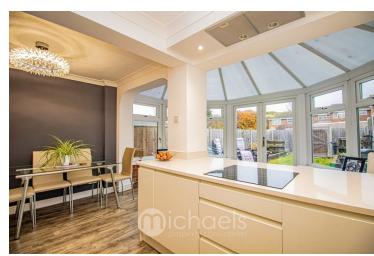

## Kitchen/Diner

 $5.1\,\mathrm{m} \times 4.75\,\mathrm{m}$  (16'9" x 15'7") Double glazed windows & French doors to rear, radiator, Karndean flooring, matching 'high gloss' units with quartz worktops over, inset sink with hot hot & cold mixer tap, integrated double oven, induction hob with extractor over, integrated appliances including a fridge/freezer, dishwasher, and a washing machine.