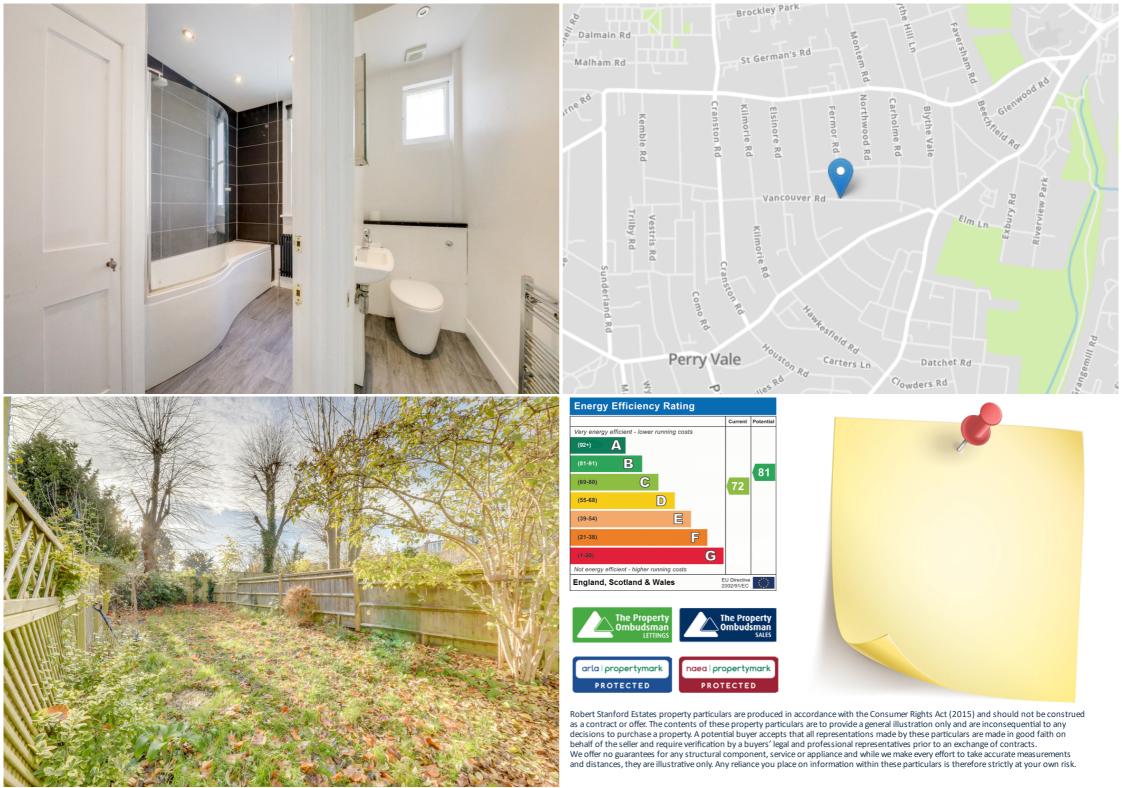

## Bathroom

2.58m x 1.81m (8' 6" x 5' 11")

Spotlights, double-glazed frosted sash window, bathtub with rainfall shower head, tiled splashback, sink, storage cupboard, washing machine, radiator, laminate flooring.

## WC

Spotlights, double-glazed frosted window, sink, heated towel rail, WC, laminate flooring.

**OUTSIDE** 

Private section of garden

This fantastic location is in close proximity to Forest Hill or Honor Oak Park stations, providing links to East, Central and North London. It is also within short distance of a number of artisan coffee shops, delis and gift shops. The popular Horniman Gardens is just a short distance away and a number of other green spaces are also within walking distance.