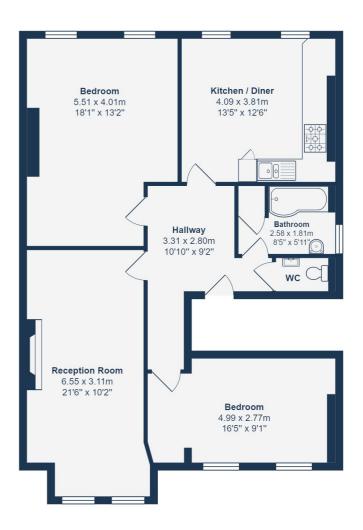

## FIRST FLOOR

## Hallway

Pendant ceiling light, radiator, fitted carpet.

## **Reception Room**

6.55m x 3.11m (21' 6" x 10' 2")

Pendant ceiling light, double-glazed sash windows, picture rail, radiator, fitted carpet.

## Kitchen/Diner

4.09m x 3.81m (13' 5" x 12' 6")

Spotlights, double-glazed sash windows, matching base units, laminate top surfaces, electric oven, 5 ring gas hob with overhead fan extractor, stainless steel sink with drainer, fridge, radiator, linoleum flooring.

#### **Bedroom**

5.51m x 4.01m (18' 1" x 13' 2")

Pendant ceiling light, double-glazed sash windows, picture rail, radiator, fitted carpet.

## **Bedroom**

4.99m x 2.77m (16' 4" x 9' 1")

Pendant ceiling light, double-glazed windows, radiator, fitted carpet.

## Bathroom

2.58m x 1.81m (8' 6" x 5' 11")

Spotlights, double-glazed frosted sash window, bathtub with rainfall shower head, tiled splashback, sink, storage cupboard, washing machine, radiator, laminate flooring.

## WC

Spotlights, double-glazed frosted window, sink, heated towel rail, WC, laminate flooring.

**OUTSIDE** 

Private section of garden

#### First Floor

Total Area: 87.6 m<sup>2</sup> ... 943 ft<sup>2</sup>

Drawn for Stanfords Sales & Lettings

This floorplan is for illustrative purposes only. Whilst every effort has been made to ensure the accuracy of the plan, the dimensions and total area are approximated only and should not be relied upon.