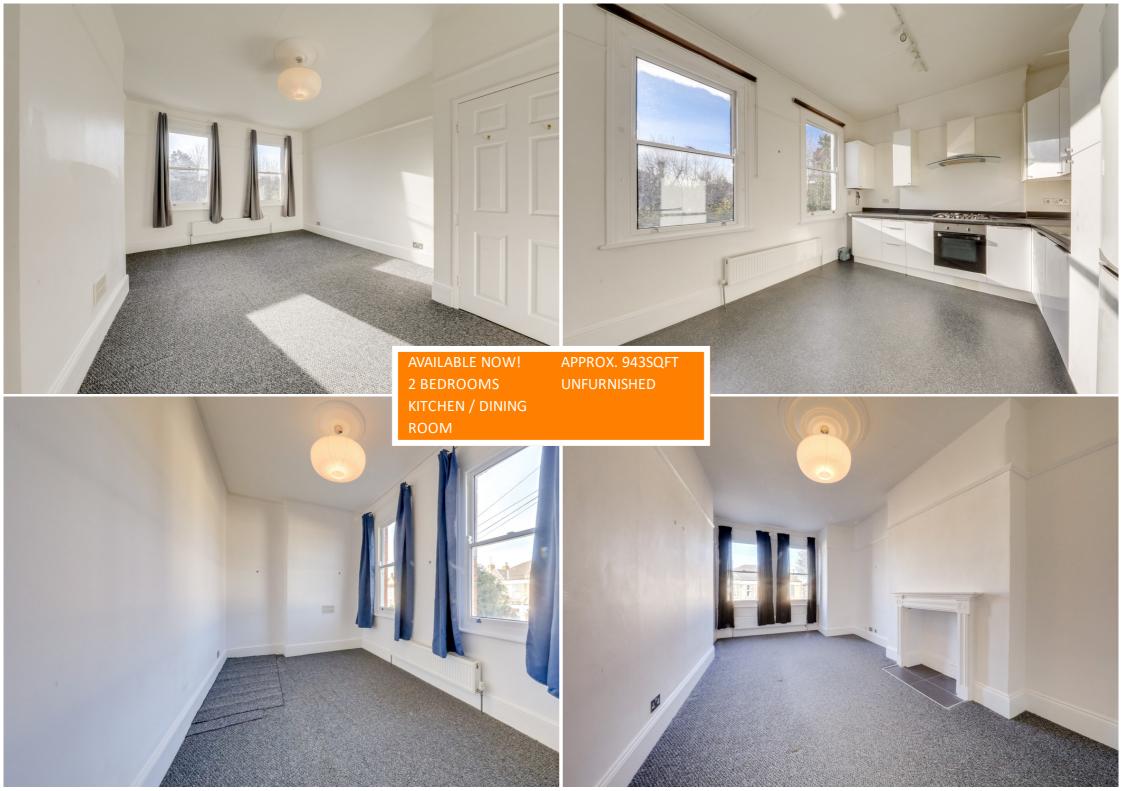

# Read all about it...

Forming part of an attractive semi-detached Victorian house is this spacious 2-bedroom first floor flat. Located on a popular road in Forest Hill, this conversion flat offers neutrally decorated accommodation throughout. There is a reception room with bay window, a modern fitted kitchen with space for a dining table, 2 double bedrooms, and bathroom with a separate WC. The flat has also the benefit of a private section of a South-facing garden.

## **Reception Room**

6.55m x 3.11m (21' 6" x 10' 2")

Pendant ceiling light, double-glazed sash windows, picture rail, radiator, fitted carpet.

## Kitchen/Diner

4.09m x 3.81m (13' 5" x 12' 6")

Spotlights, double-glazed sash windows, matching base units, laminate top surfaces, electric oven, 5 ring gas hob with overhead fan extractor, stainless steel sink with drainer, fridge, radiator, linoleum flooring.