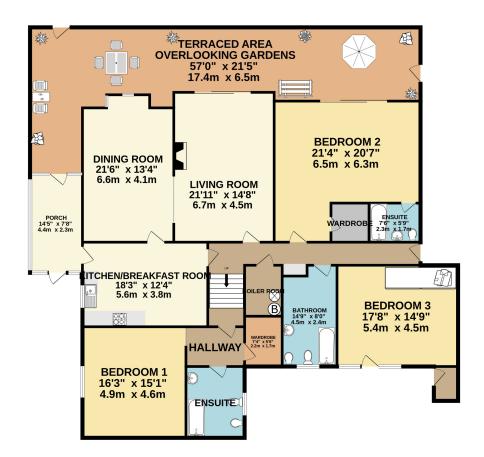

## **FLOORPLAN**

## GROUND FLOOR 3366 sq.ft. (312.7 sq.m.) approx.

#### SPACIOUS 3 BED, 3 BATH APARTMENT

TOTAL FLOOR AREA: 3366 sq.ft. (312.7 sq.m.) approx.

Whilst every attempt has been made to ensure the accuracy of the floorplan contained here, measurements of doors, windows, rooms and any other items are approximate and no responsibility is taken for any error, omission or mis-statement. This plan is for illustrative purposes only and should be used as such by any prospective purchaser. The services, systems and appliances shown have not been tested and no guarantee as to their operability or efficiency can be given.