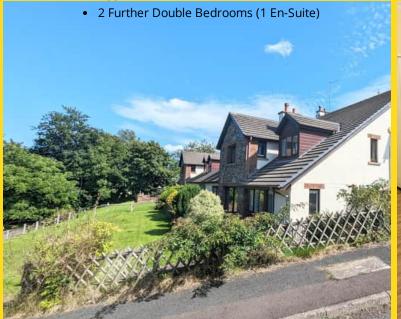

Apartment 4 is on the ground floor and has it's own entrance via the sunroom to the west of the apartment. In addition there is a spacious terrace area to the front allocated to Apartment 4 only. They also have a detached double garage with electric up and over garage door and additional outside storage. The apartments offer stunning views over the grounds and the surrounding countryside.

Stunning space of almost 3000 sq ft offering three bedrooms, two of which have En-suite bathrooms and walk-in wardrobes. Large living room, dining room, fitted breakfast kitchen, and a sun room.

MANAGEMENT Active management company in place comprising 4 equal shareholder owners of flats of the building registered as The Downs Management Company. The Company is responsible for cleaning and maintaining the Common Area including Painting Exterior, Insurances, Garden and Boundary, Maintenance of the development.