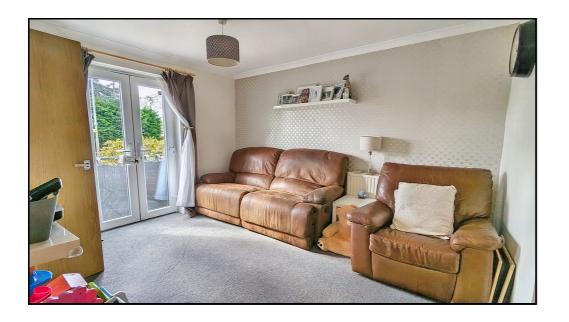

# Living Room:

Abt. 14' 1" x 10' 6" (4.29m x 3.20m) Carpet flooring. Radiator. Upvc double glazed patio doors (replaced approx. 6 years ago) onto Juliette balcony. Door to inner hall. Archway into;