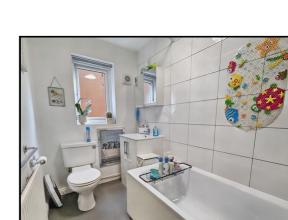

# Family Bathroom:

Suite comprising bath with electric power shower over, low level wc and vanity hand wash basin with storage. Tiled splashback areas. Vinyl flooring. Extractor fan. Upvc double glazed obscured window. Radiator.