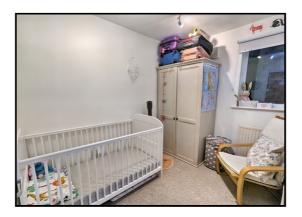

## **Bedroom Two:**

Abt. 9' 0" x 8' 2" (2.74m x 2.49m) Carpet flooring. Radiator. Upvc double glazed window.