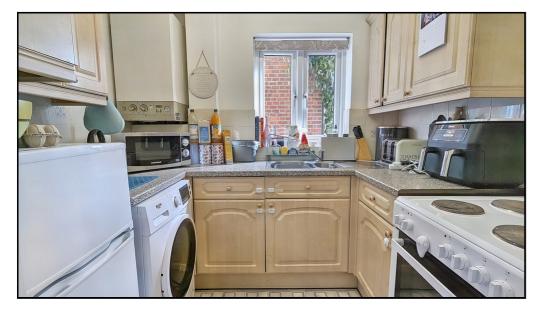

#### Kitchen:

Abt. 7' 8" x 6' 0" (2.34m x 1.83m) Matching wall and base units with laminate worktops over. Freestanding fridge/freezer, electric oven and hob and washing machine. Tiled splashback areas. Wall mounted gas combi boiler serviced annually. Stainless steel sink and drainer with mixer tap over. Upvc double glazed window over sink.