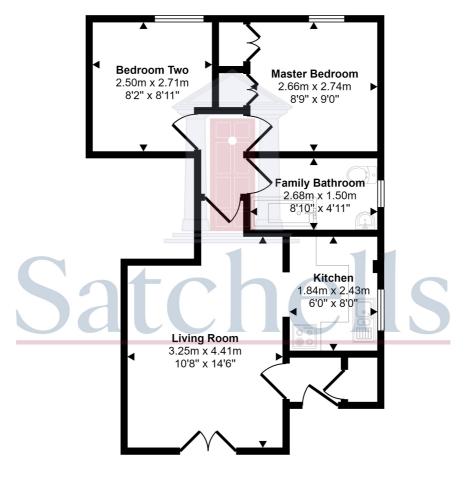

### Approx Gross Internal Area 43 sq m / 466 sq ft

Floorplan

This floorplan is only for illustrative purposes and is not to scale. Measurements of rooms, doors, windows, and any items are approximate and no responsibility is taken for any error, omission or mis-statement. Icons of items such as bathroom suites are representations only and may not look like the real items. Made with Made Snappy 360.

# Living Room:

Abt. 14' 1" x 10' 6" (4.29m x 3.20m) Carpet flooring. Radiator. Upvc double glazed patio doors (replaced approx. 6 years ago) onto Juliette balcony. Door to inner hall. Archway into;

#### Kitchen:

Abt. 7' 8" x 6' 0" (2.34m x 1.83m) Matching wall and base units with laminate worktops over. Freestanding fridge/freezer, electric oven and hob and washing machine. Tiled splashback areas. Wall mounted gas combi boiler serviced annually. Stainless steel sink and drainer with mixer tap over. Upvc double glazed window over sink.

#### Master Bedroom:

Abt. 9' 0" x 8' 8" (2.74m x 2.64m) Carpet flooring. Radiator. Upvc double glazed window. Fitted wardrobes.

## **Bedroom Two:**

Abt. 9' 0" x 8' 2" (2.74m x 2.49m) Carpet flooring. Radiator. Upvc double glazed window.

# Family Bathroom:

Suite comprising bath with electric power shower over, low level wc and vanity hand wash basin with storage. Tiled splashback areas. Vinyl flooring. Extractor fan. Upvc double glazed obscured window. Radiator.