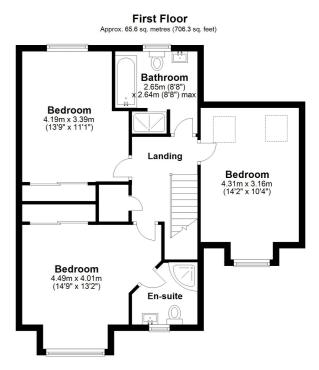

www.burnapandabel.co.uk

Phone 01303 258590

www.burnapandabel.co.uk

**Entrance Hall** Lounge 17' 6" x 11' 3" (5.33m x 3.43m) **Dining Room** 13' 7" x 9' 6" (4.14m x 2.90m) Sun Room 13' 8" x 9' 8" (4.17m x 2.95m) Kitchen 13' 7" x 8' 8" (4.14m x 2.64m) Utility Room 10' 9" x 7' 6" (3.28m x 2.29m) W.C **First Floor Landing** Bedroom One 14' 9" x 13' 2" (4.50m x 4.01m) **En-Suite** Bedroom Two 13' 9" x 11' 1" (4.19m x 3.38m) Bathroom 8' 8" x 8' 8" (2.64m x 2.64m) **Bedroom Three** 14' 2" x 10' 4" (4.32m x 3.15m) **Off Road Parking** Garage 15' 2" x 10' 9" (4.62m x 3.28m) Garden

## Proceedings of the set of the set

Whilst every attempt has been made to ensure the accuracy of the floor plan contained here, measurements of doors, windows, rooms and any other items are approximate and no responsibility is taken for any error, omission or mis-statement. This plan is for illustrative purposes only and should be used as such by any prospective purchaser. Plan produced using PlanUp.