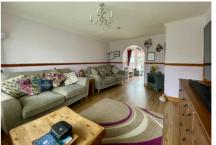

Accommodation comprises; entrance hall, downstairs cloak room, a country-style refitted kitchen, dining room with doors out to the garden and spacious living room. Upstairs there are four generous bedrooms and a refitted family bathroom. Outside to the rear is a garden, mainly laid with artificial lawn, a designated patio area and a brick-built shed. To the front there are open views over a green space.

TOTAL FLOOR AREA: 1000 sq.ft. (92.9 sq.m.) approx

- FOUR GENEROUS BEDROOMS
- SPACIOUS LIVING ROOM
- DOWNSTAIRS CLOAKROOM
- COUNCIL TAX BAND = B
- REFITTED COUNTRY-STYLE KITCHEN
- DINING ROOM
- REFITTED FAMILY BATHROOM