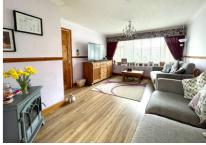

Accommodation comprises; entrance hall, downstairs cloak room, a country-style refitted kitchen, dining room with doors out to the garden and spacious living room. Upstairs there are four generous bedrooms and a refitted family bathroom. Outside to the rear is a garden, mainly laid with artificial lawn, a designated patio area and a brick-built shed. To the front there are open views over a green space.

TOTAL FLOOR AREA: 1000 sq.ft. (92.9 sq.m.) approx

- FOUR GENEROUS BEDROOMS
- SPACIOUS LIVING ROOM
- DOWNSTAIRS CLOAKROOM
- COUNCIL TAX BAND = B
- REFITTED COUNTRY-STYLE KITCHEN
- DINING ROOM
- REFITTED FAMILY BATHROOM