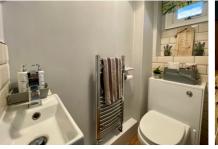

Accommodation comprises; entrance hall, downstairs cloak room, a country-style refitted kitchen, dining room with doors out to the garden and spacious living room. Upstairs there are four generous bedrooms and a refitted family bathroom. Outside to the rear is a garden, mainly laid with artificial lawn, a designated patio area and a brick-built shed. To the front there are open views over a green space.