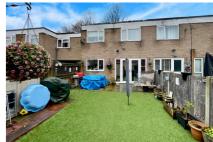

Accommodation comprises; entrance hall, downstairs cloak room, a country-style refitted kitchen, dining room with doors out to the garden and spacious living room. Upstairs there are four generous bedrooms and a refitted family bathroom. Outside to the rear is a garden, mainly laid with artificial lawn, a designated patio area and a brick-built shed. To the front there are open views over a green space.