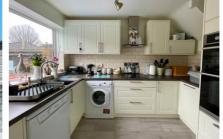

Accommodation comprises; entrance hall, downstairs cloak room, a country-style refitted kitchen, dining room with doors out to the garden and spacious living room. Upstairs there are four generous bedrooms and a refitted family bathroom. Outside to the rear is a garden, mainly laid with artificial lawn, a designated patio area and a brick-built shed. To the front there are open views over a green space.

TOTAL FLOOR AREA: 1000 sq.ft. (92.9 sq.m.) approx

- FOUR GENEROUS BEDROOMS
- SPACIOUS LIVING ROOM
- DOWNSTAIRS CLOAKROOM
- COUNCIL TAX BAND = B
- REFITTED COUNTRY-STYLE KITCHEN
- DINING ROOM
- REFITTED FAMILY BATHROOM