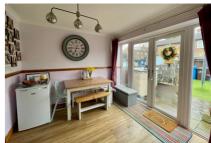

Accommodation comprises; entrance hall, downstairs cloak room, a country-style refitted kitchen, dining room with doors out to the garden and spacious living room. Upstairs there are four generous bedrooms and a refitted family bathroom. Outside to the rear is a garden, mainly laid with artificial lawn, a designated patio area and a brick-built shed. To the front there are open views over a green space.