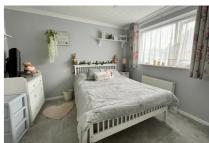

Accommodation comprises; entrance hall, downstairs cloak room, a country-style refitted kitchen, dining room with doors out to the garden and spacious living room. Upstairs there are four generous bedrooms and a refitted family bathroom. Outside to the rear is a garden, mainly laid with artificial lawn, a designated patio area and a brick-built shed. To the front there are open views over a green space.

TOTAL FLOOR AREA: 1000 sq.ft. (92.9 sq.m.) approx

- FOUR GENEROUS BEDROOMS
- SPACIOUS LIVING ROOM
- DOWNSTAIRS CLOAKROOM
- COUNCIL TAX BAND = B
- REFITTED COUNTRY-STYLE KITCHEN
- DINING ROOM
- REFITTED FAMILY BATHROOM