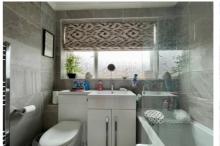

Accommodation comprises; entrance hall, downstairs cloak room, a country-style refitted kitchen, dining room with doors out to the garden and spacious living room. Upstairs there are four generous bedrooms and a refitted family bathroom. Outside to the rear is a garden, mainly laid with artificial lawn, a designated patio area and a brick-built shed. To the front there are open views over a green space.

TOTAL FLOOR AREA: 1000 sq.ft. (92.9 sq.m.) approx

- FOUR GENEROUS BEDROOMS
- SPACIOUS LIVING ROOM
- DOWNSTAIRS CLOAKROOM
- COUNCIL TAX BAND = B
- REFITTED COUNTRY-STYLE KITCHEN
- DINING ROOM
- REFITTED FAMILY BATHROOM