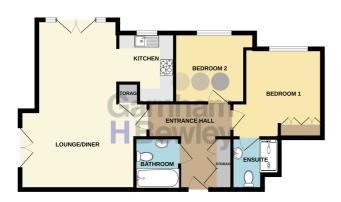

## Accommodation

First Floor Entrance Hall

Lounge/Dining Room 21' 5" x 14' 6" (6.53m x 4.42m)

Kitchen

8' 8" x 7' 3" (2.64m x 2.21m)

Main Bedroom

12' 5" x 11' 5" (3.78m x 3.48m)

En-suite

Bedroom 2

10' 2" x 8' 9" (3.10m x 2.67m)

Bathroom

Outside Allocated Parking

FIRST FLOOR 693 sq.ft. (64.4 sq.m.) approx.

TOTAL FLOOR AREA: 1993 sq.ft; (6.4 sq.m.) approx.

White very altering his becomment to extensive the bedystern contained him: helicaterated in the contraction of the stem his companion of the bedystern contained in their him of the stem of the approximate and extensive in blanch for any verse excession or mechanisms. The stem is the insulance purposes only and stocked level do such by you prospective purchaser. The services, systems and appliances shown have not been loated and no gualantee as to the ordinary of the stem of the services. The services, systems and appliances shown have not been loated and no gualantee as to the force of the services.