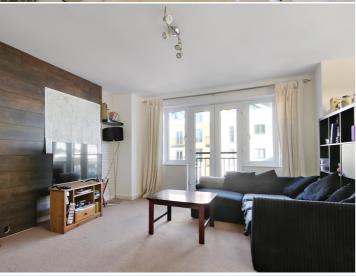

The property comprises an entrance hallway area which provides access to all rooms and storage cupboard. The lounge/dining room enjoys double aspect Juliette balconies and is open plan to the kitchen which has been fitted with a range of wall and base level units with areas of work surfaces, integrated fridge/freezer, oven, gas hob with extractor hood above, space for slimline dishwasher, washing machine and window to the front aspect.

## Accommodation

First Floor Entrance Hall

Lounge/Dining Room 21' 5" x 14' 6" (6.53m x 4.42m)

Kitchen

8' 8" x 7' 3" (2.64m x 2.21m)

Main Bedroom

12' 5" x 11' 5" (3.78m x 3.48m)

En-suite