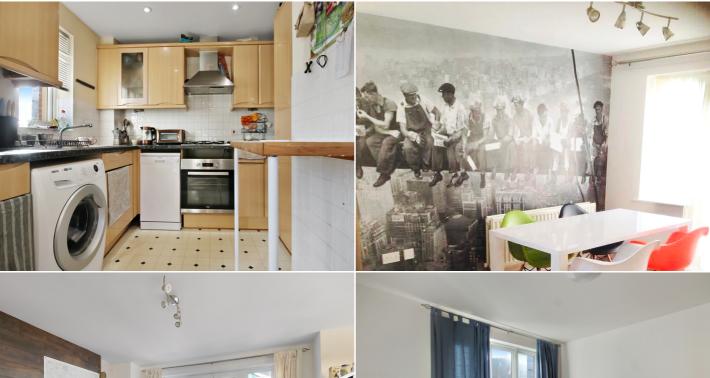

The property comprises an entrance hallway area which provides access to all rooms and storage cupboard. The lounge/dining room enjoys double aspect Juliette balconies and is open plan to the kitchen which has been fitted with a range of wall and base level units with areas of work surfaces, integrated fridge/freezer, oven, gas hob with extractor hood above, space for slimline dishwasher, washing machine and window to the front aspect.