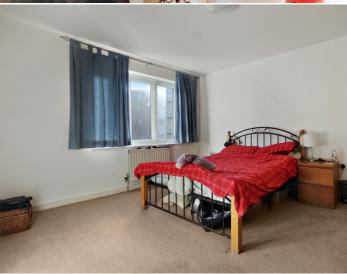

The property offers two good size bedrooms with the master bedroom benefiting from an ensuite shower room and space for a range of bedroom furniture. Bedroom two is complimented by the main family bathroom which is fitted with a panel enclosed bath with shower above, low-level WC, wash hand basin and part tiled walls.

## Accommodation

First Floor Entrance Hall

Lounge/Dining Room 21' 5" x 14' 6" (6.53m x 4.42m)

Kitchen

8' 8" x 7' 3" (2.64m x 2.21m)

Main Bedroom

12' 5" x 11' 5" (3.78m x 3.48m)

En-suite

Bedroom 2

10' 2" x 8' 9" (3.10m x 2.67m)

Bathroom

Outside Allocated Parking

FIRST FLOOR 693 sq.ft. (64.4 sq.m.) approx.

TOTAL FLOOR AREA: 1993 sq.ft; (6.4 sq.m.) approx.

White very altering his becomment to extensive the bedystern contained him: helicaterated in the contraction of the stem his companion of the bedystern contained in their him of the stem of the approximate and extensive in blanch for any verse excession or mechanisms. The stem is the insulance purposes only and stocked level do such by you prospective purchaser. The services, systems and appliances shown have not been loated and no gualantee as to the ordinary of the stem of the services. The services, systems and appliances shown have not been loated and no gualantee as to the force of the services.