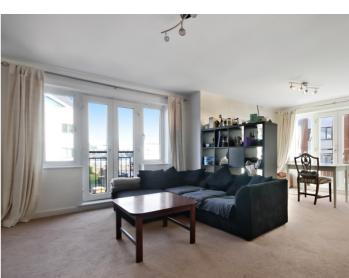

The property comprises an entrance hallway area which provides access to all rooms and storage cupboard. The lounge/dining room enjoys double aspect Juliette balconies and is open plan to the kitchen which has been fitted with a range of wall and base level units with areas of work surfaces, integrated fridge/freezer, oven, gas hob with extractor hood above, space for slimline dishwasher, washing machine and window to the front aspect.

## Accommodation

First Floor Entrance Hall

Lounge/Dining Room 21' 5" x 14' 6" (6.53m x 4.42m)

Kitchen

8' 8" x 7' 3" (2.64m x 2.21m)

Main Bedroom

12' 5" x 11' 5" (3.78m x 3.48m)

En-suite