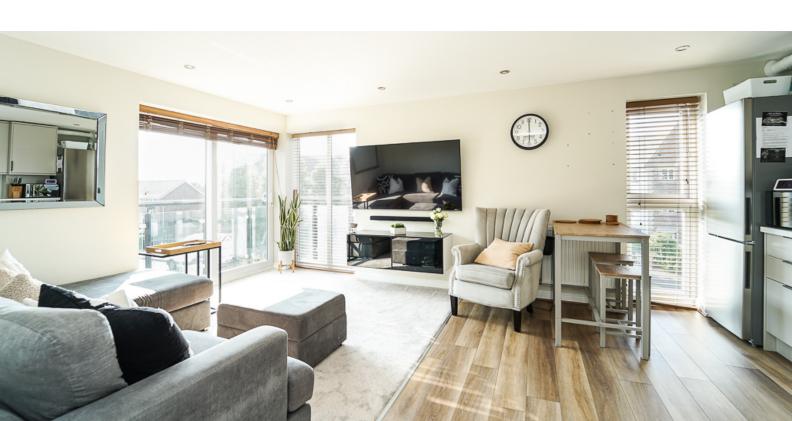

A spacious open-plan kitchen and living room, thoughtfully designed to create a seamless flow throughout the living space. The modern kitchen features high-quality fixtures and fittings, providing ample storage and workspace for culinary enthusiasts. The adjoining living area offers a welcoming ambiance, perfect for relaxing or entertaining guests.

One of the standout features of this flat is the charming Juliet balcony, which allows for an abundance of natural light to flood the living space while providing a pleasant area to enjoy fresh air and sunset views. The well-appointed balcony adds an elegant touch to the overall aesthetic of the property.

# Living Room/Kitchen

12' 4" x 18' 5" (3.76m x 5.61m) UPVC double glazed Juliet balcony side aspect, UPVC double glazed windows to side aspect, two radiators, range of wall to base units with integrated four ring gas hob and electric oven with extractor over, inset stainless steel sink and drainer with mixer taps over, space and plumbing for washing machine, space and plumbing for dish washer, space for fridge freezer.