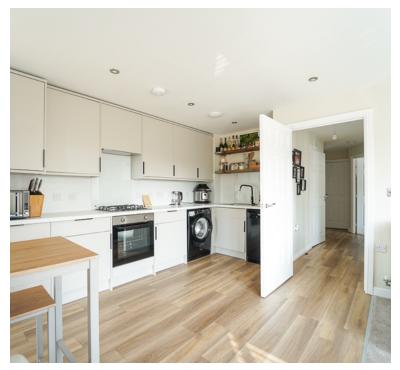

A spacious open-plan kitchen and living room, thoughtfully designed to create a seamless flow throughout the living space. The modern kitchen features high-quality fixtures and fittings, providing ample storage and workspace for culinary enthusiasts. The adjoining living area offers a welcoming ambiance, perfect for relaxing or entertaining guests.

# Living Room/Kitchen

12' 4" x 18' 5" (3.76m x 5.61m) UPVC double glazed Juliet balcony side aspect, UPVC double glazed windows to side aspect, two radiators, range of wall to base units with integrated four ring gas hob and electric oven with extractor over, inset stainless steel sink and drainer with mixer taps over, space and plumbing for washing machine, space and plumbing for dish washer, space for fridge freezer.