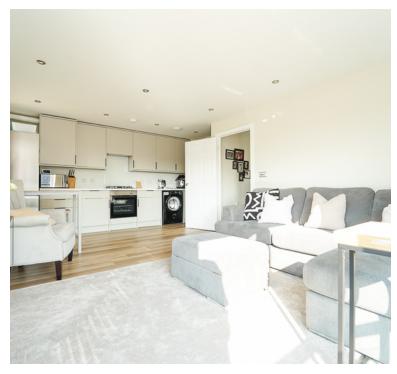

A spacious open-plan kitchen and living room, thoughtfully designed to create a seamless flow throughout the living space. The modern kitchen features high-quality fixtures and fittings, providing ample storage and workspace for culinary enthusiasts. The adjoining living area offers a welcoming ambiance, perfect for relaxing or entertaining guests.

One of the standout features of this flat is the charming Juliet balcony, which allows for an abundance of natural light to flood the living space while providing a pleasant area to enjoy fresh air and sunset views. The well-appointed balcony adds an elegant touch to the overall aesthetic of the property.