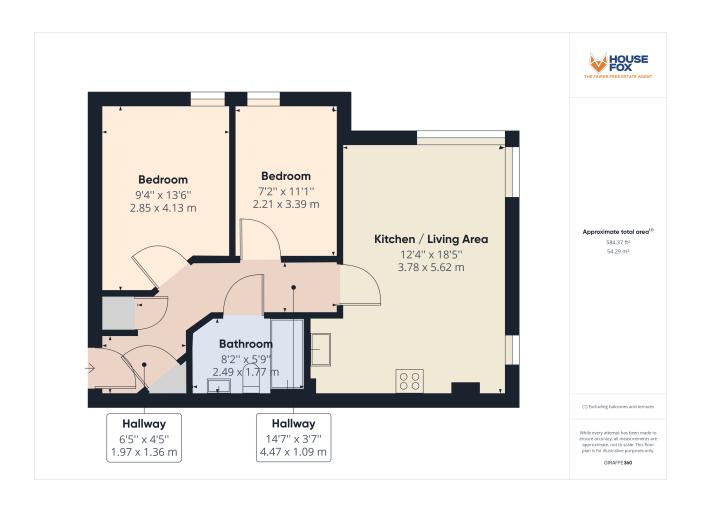

## **Bedroom**

 $9' 4" \times 13' 6"$  (2.84m x 4.11m) UPVC double glazed window to side aspect, radiator.

### **Bedroom**

7' 2" x 11' 1" (2.18m x 3.38m) UPVC double glazed window to side aspect, radiator.

### **Bathroom**

8' 2"  $\times$  5' 9" (2.49m  $\times$  1.75m) Three piece white suite comprising low level WC, pedestal wash hand basin, paneled bath with shower screen and fitted shower attachment

# Living Room/Kitchen

12' 4" x 18' 5" (3.76m x 5.61m) UPVC double glazed Juliet balcony side aspect, UPVC double glazed windows to side aspect, two radiators, range of wall to base units with integrated four ring gas hob and electric oven with extractor over, inset stainless steel sink and drainer with mixer taps over, space and plumbing for washing machine, space and plumbing for dish washer, space for fridge freezer.

# FLOORPLAN & EPC