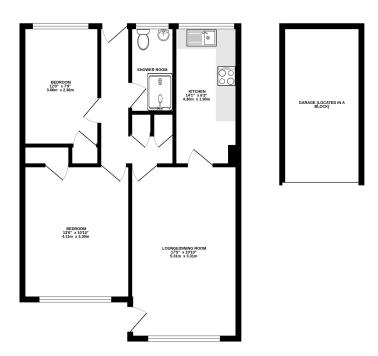

## Local Authority

Waverley Band C

> GROUND FLOOR 763 sq.ft. (70.9 sq.m.) approx.

TOTAL FLOOR AREA: "763 s.g.ft. (70.9 s.g.m.) approx.

White every attempt has been made to ensure the acousty of the fourpion contained here, measurements of doors, windows, notine and any other form are approximate and no responsibility is taken for any error, omission or mis-statement. This pain is for illustrative purposes only and related to serial size such years prospective purchaser. The services, systems and appliances shown have not been sested and no guarantee as to their operatingly or theory can be given.