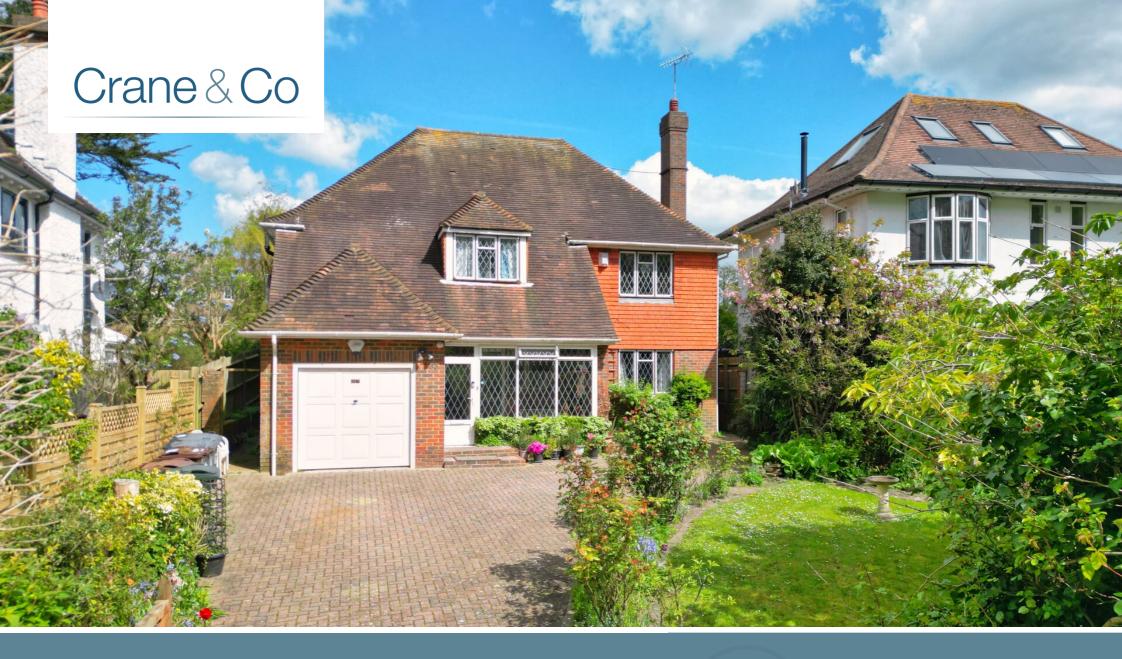

The setting of this home is as great as the home itself! Decoy Drive is a road of imposing, individually built, detached houses opposite Hampden Park and this house is ready for the next family to come in and love it. Situated through pillars with a wooded outlook on to the park sits this detached house with 4 genuine double bedrooms. Having an impressive 'L' shaped living/dining room, separate kitchen and additional utility room it should have all that you need. If however you do need even more space then there's enormous potential for extending to the rear (subject to the necessary consents). A bathroom, en-suite shower and ground floor W/C complete the accommodation. Outside, the garden is a real gem! Being lawned and slightly elevated, its perfect whether you want space for the kids to play or room to grow your own veg! The garage has been partially converted with the remaining section providing useful storage space and there is ample off road parking in front of the house too. With so much potential, this house is well worth a look!

### Main Features

- Individually Built Detached House
- 4 Bedrooms
- Bathroom, En-Suite Shower Room & Ground Floor W/C
- Large Rear Garden
- Prestigious Road
- Garage and Off Road Parking
- Opposite Hampden Park