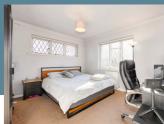

### Room Sizes

Porch

Entrance Hall

Cloakroom

Utility Room

Kitchen - 13' 6" x 10' 5"

Living/Dining Room - 21'8" x 12'9"

Bedroom 1 - 13' 5" x 10' 0"

En Suite

Bedroom 2 - 16' 2" x 9' 10"

Bedroom 3 - 12' 10" x 11' 5"

Bedroom 4 - 13' 3" x 9' 8

Bathroom

Garage - 9' 4" x 8' 5"