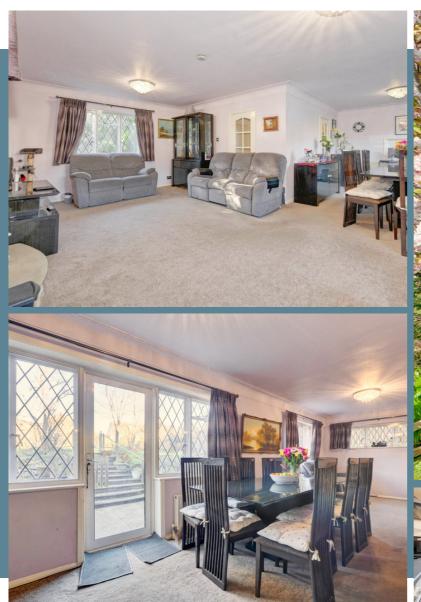

The setting of this home is as great as the home itself! Decoy Drive is a road of imposing, individually built, detached houses opposite Hampden Park and this house is ready for the next family to come in and love it. Situated through pillars with a wooded outlook on to the park sits this detached house with 4 genuine double bedrooms. Having an impressive 'L' shaped living/dining room, separate kitchen and additional utility room it should have all that you need. If however you do need even more space then there's enormous potential for extending to the rear (subject to the necessary consents). A bathroom, en-suite shower and ground floor W/C complete the accommodation. Outside, the garden is a real gem! Being lawned and slightly elevated, its perfect whether you want space for the kids to play or room to grow your own veg! The garage has been partially converted with the remaining section providing useful storage space and there is ample off road parking in front of the house too. With so much potential, this house is well worth a look!