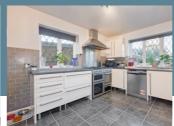

### Room Sizes

Porch

Entrance Hall

Cloakroom

Utility Room

Kitchen - 13' 6" x 10' 5"

Living/Dining Room - 21'8" x 12'9"

Bedroom 1 - 13' 5" x 10' 0"