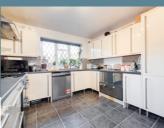

### Room Sizes

Porch

Entrance Hall

Cloakroom

Utility Room

Kitchen - 13' 6" x 10' 5"

Living/Dining Room - 21'8" x 12'9"

Bedroom 1 - 13' 5" x 10' 0"