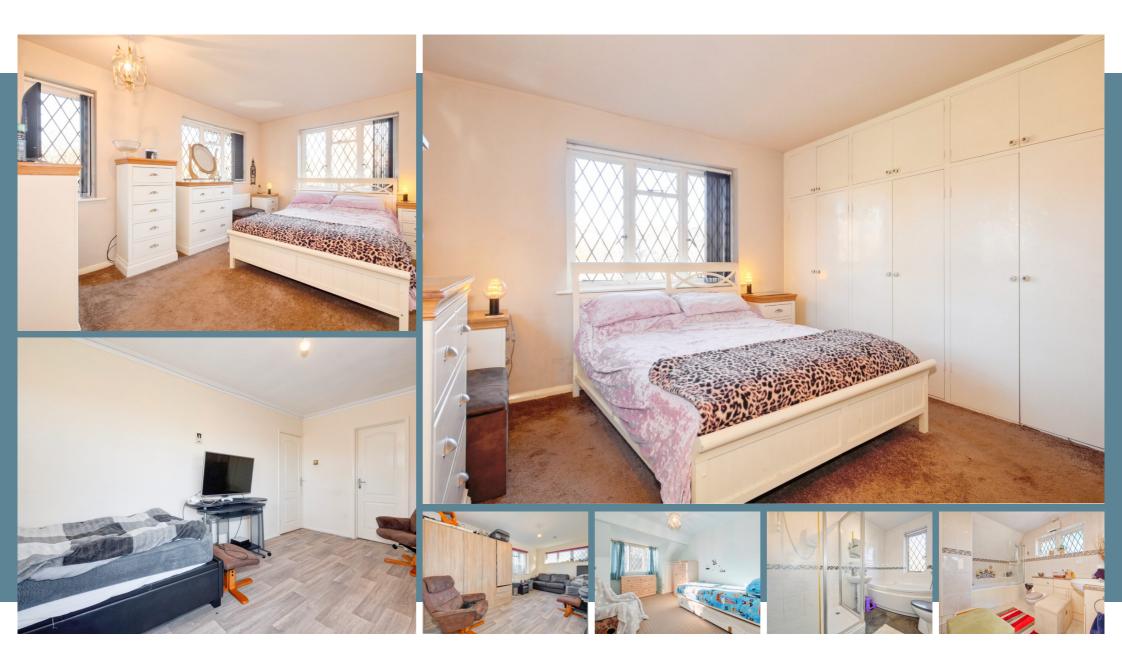

The setting of this home is as great as the home itself! Decoy Drive is a road of imposing, individually built, detached houses opposite Hampden Park and this house is ready for the next family to come in and love it. Situated through pillars with a wooded outlook on to the park sits this detached house with 4 genuine double bedrooms. Having an impressive 'L' shaped living/dining room, separate kitchen and additional utility room it should have all that you need. If however you do need even more space then there's enormous potential for extending to the rear (subject to the necessary consents). A bathroom, en-suite shower and ground floor W/C complete the accommodation. Outside, the garden is a real gem! Being lawned and slightly elevated, its perfect whether you want space for the kids to play or room to grow your own veg! The garage has been partially converted with the remaining section providing useful storage space and there is ample off road parking in front of the house too. With so much potential, this house is well worth a look!

### Main Features

- Individually Built Detached House
- 4 Bedrooms
- Bathroom, En-Suite Shower Room & Ground Floor W/C
- Large Rear Garden
- Prestigious Road
- Garage and Off Road Parking
- Opposite Hampden Park

### Room Sizes

Porch

Entrance Hall

Cloakroom

Utility Room

Kitchen - 13' 6" x 10' 5"

Living/Dining Room - 21'8" x 12'9"

Bedroom 1 - 13' 5" x 10' 0"

En Suite

Bedroom 2 - 16' 2" x 9' 10"

Bedroom 3 - 12' 10" x 11' 5"

Bedroom 4 - 13' 3" x 9' 8

Bathroom

Garage - 9' 4" x 8' 5"