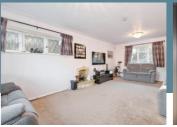

### Room Sizes

Porch

Entrance Hall

Cloakroom

Utility Room

Kitchen - 13' 6" x 10' 5"

Living/Dining Room - 21'8" x 12'9"

Bedroom 1 - 13' 5" x 10' 0"