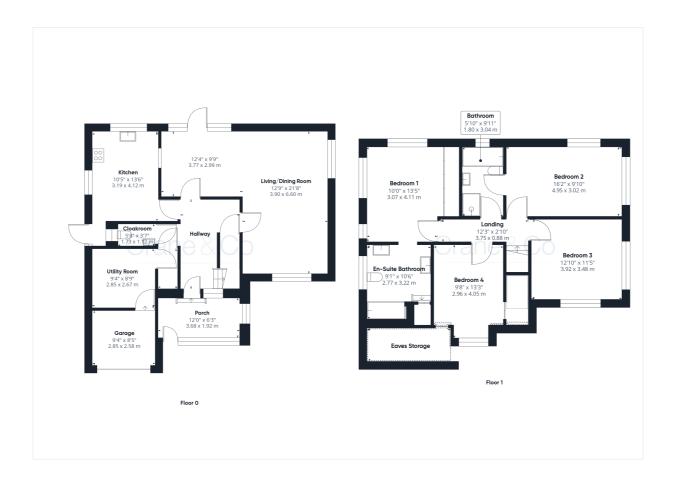

### Room Sizes

Porch

Entrance Hall

Cloakroom

Utility Room

Kitchen - 13' 6" x 10' 5"

Living/Dining Room - 21'8" x 12'9"

Bedroom 1 - 13' 5" x 10' 0"

En Suite

Bedroom 2 - 16' 2" x 9' 10"

Bedroom 3 - 12' 10" x 11' 5"

Bedroom 4 - 13' 3" x 9' 8

Bathroom

Garage - 9' 4" x 8' 5"