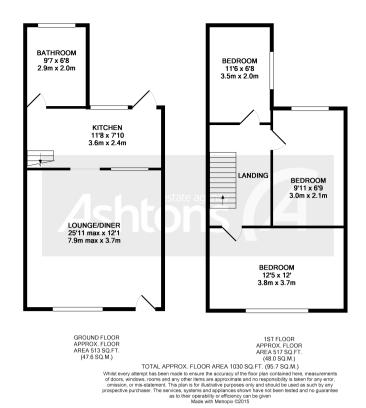

In brief the accommodation comprises; entrance, open plan through lounge/diner, modern fully fitted kitchen with integrated fridge freezer leading through to a modern bathroom. To the first floor are three good sized bedrooms and landing area. Externally the rear garden is flagged with a decked seating area providing a lovely outside space. See floorplan for measurements and layout.