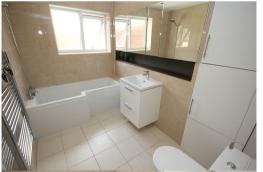

In brief the accommodation comprises; entrance, open plan through lounge/diner, modern fully fitted kitchen with integrated fridge freezer leading through to a modern bathroom. To the first floor are three good sized bedrooms and landing area. Externally the rear garden is flagged with a decked seating area providing a lovely outside space. See floorplan for measurements and layout.