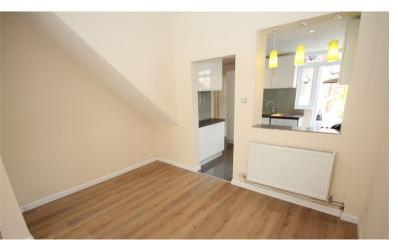

In brief the accommodation comprises; entrance, open plan through lounge/diner, modern fully fitted kitchen with integrated fridge freezer leading through to a modern bathroom. To the first floor are three good sized bedrooms and landing area. Externally the rear garden is flagged with a decked seating area providing a lovely outside space. See floorplan for measurements and layout.