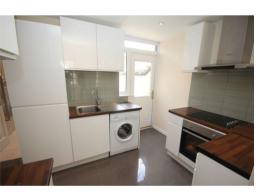

In brief the accommodation comprises; entrance, open plan through lounge/diner, modern fully fitted kitchen with integrated fridge freezer leading through to a modern bathroom. To the first floor are three good sized bedrooms and landing area. Externally the rear garden is flagged with a decked seating area providing a lovely outside space. See floorplan for measurements and layout.