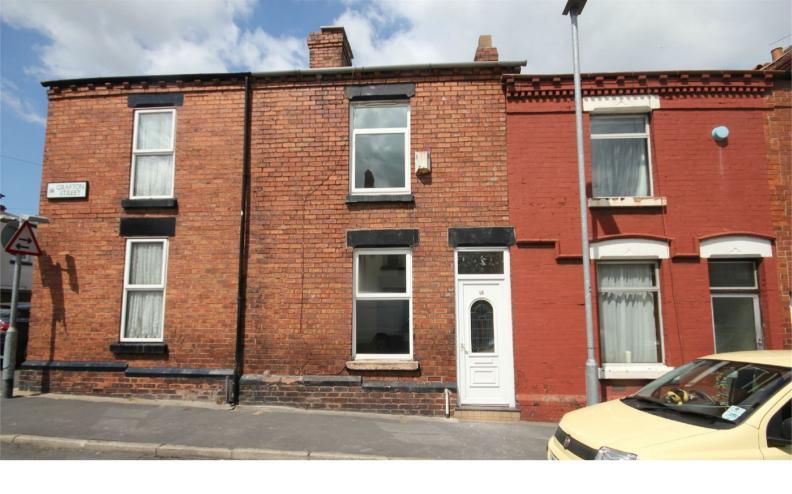

## Grafton Street, ST HELENS.

£120,000

Three Bedrooms | Open Plan Lounge Diner | Beautiful Seated Yard To Rear | Modern Fitted Kitchen & Bathroom | Council Tax A | Leasehold | EPC - D |

Offered with no onward chain is this spacious mid-terraced property is located on this sought-after road in St Helens. Perfect for first time buyers or for those looking for a starter home for their young family, this property has a great deal to offer.

In brief the accommodation comprises; entrance, open plan through lounge/diner, modern fully fitted kitchen with integrated fridge freezer leading through to a modern bathroom. To the first floor are three good sized bedrooms and landing area. Externally the rear garden is flagged with a decked seating area providing a lovely outside space. See floorplan for measurements and layout.