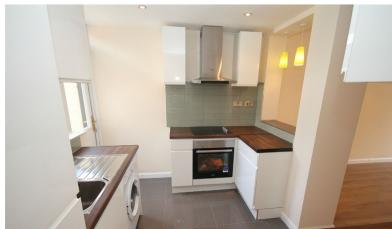

In brief the accommodation comprises; entrance, open plan through lounge/diner, modern fully fitted kitchen with integrated fridge freezer leading through to a modern bathroom. To the first floor are three good sized bedrooms and landing area. Externally the rear garden is flagged with a decked seating area providing a lovely outside space. See floorplan for measurements and layout.