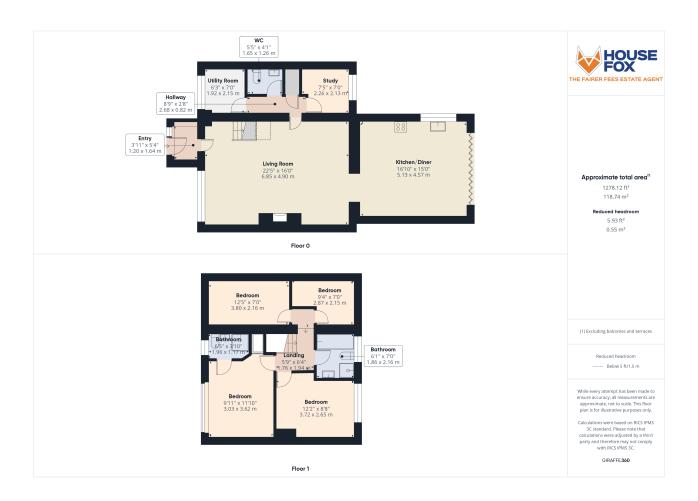

## **Entrance**

Driveway leading to main front door opening though to;

## **Entrance Porch**

Radiator and door through to;

## Living Room

22' 5" x 16' 0" (6.83m x 4.88m) UPVC double glazed window to front aspect, two radiators and under stair storage, door to down stairs WC, study and utility room, opening into;

## Kitchen/Diner

16' 10" x 15' 0" (5.13m x 4.57m) Beautiful open plan kitchen/diner that has bi fold doors opening to the rear garden, a UPVC double glazed window to side aspect and a pitched ceiling window allowing extra light to come into the room. You have a wide range of wall and base units inset sink and drainer with mixer taps over, you will also get a range of integrated appliances such as a fridge/freezer, dish washer, oven and gas hob, a radiator makes up the rest of the kitchen.

## Study

7' 5" x 7' 0" (2.26m x 2.13m) UPVC double glazed window to rear aspect, radiator

## **Utility Room**

6'  $3'' \times 7'$  0" (1.91m  $\times$  2.13m) UPVC double glazed window to front aspect, space for washing machine with a built in work top in situ, radiator.

## **Downstairs WC**

Vanity wash hand basin, low level WC and radiator.

## **Bedroom One**

9' 11" x 11' 10" (3.02m x 3.61m) UPVC double glazed window to front aspect, radiator and storage cupboard, door to:

## **En Suite**

UPVC double glazed obscure window to side aspect, fully enclosed shower cubicle with fitted waterfall shower, vanity wash hand basin and low level WC, heated towel rail.

## **Bedroom Two**

12' 2"  $\times$  8' 8" (3.71m  $\times$  2.64m) UPVC double glazed window to rear aspect, radiator.

## **Bedroom Three**

12' 5" x 7' 0" (3.78m x 2.13m) Sky light, radiator.

#### **Bedroom Four**

9' 4" x 7' 0" (2.84m x 2.13m) Sky light and radiator.

# **Family Bathroom**

6' 1"  $\times$  7' 0" (1.85m  $\times$  2.13m) UPVC double glazed obscure window to rear aspect, low level WC and vanity wash hand basin, fully enclosed shower cubicle with fitted shower attachment, panelled bath with mixer taps and hand held shower, heated towel rail.

# **FLOORPLAN & EPC**