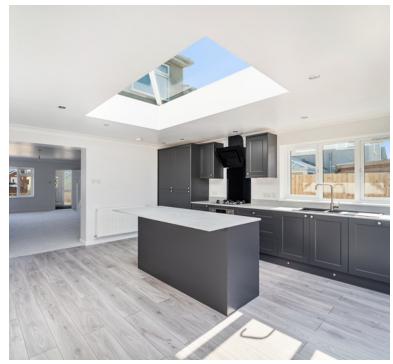

## Kitchen/Diner

16' 10" x 15' 0" (5.13m x 4.57m) Beautiful open plan kitchen/diner that has bi fold doors opening to the rear garden, a UPVC double glazed window to side aspect and a pitched ceiling window allowing extra light to come into the room. You have a wide range of wall and base units inset sink and drainer with mixer taps over, you will also get a range of integrated appliances such as a fridge/freezer, dish washer, oven and gas hob, a radiator makes up the rest of the kitchen.