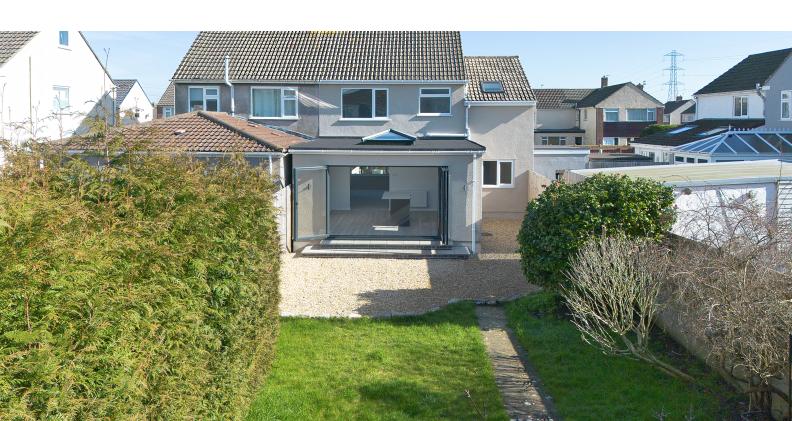

## Rear Garden

Fully enclosed rear garden mainly laid to lawn and stone chippings with fencing and mature shrubs.