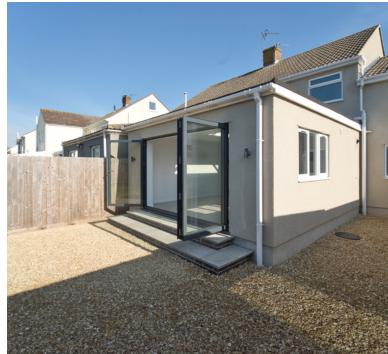

## Rear Garden

Fully enclosed rear garden mainly laid to lawn and stone chippings with fencing and mature shrubs.

#### **Front**

Front is laid to stone chippings which you can park two/three cars on