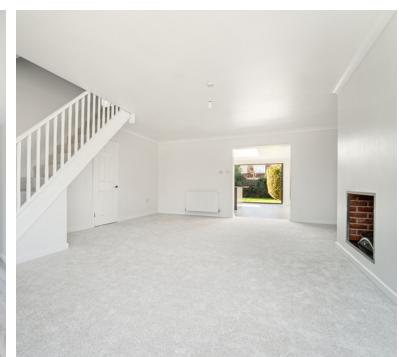

## Living Room

22' 5" x 16' 0" (6.83m x 4.88m) UPVC double glazed window to front aspect, two radiators and under stair storage, door to down stairs WC, study and utility room, opening into;