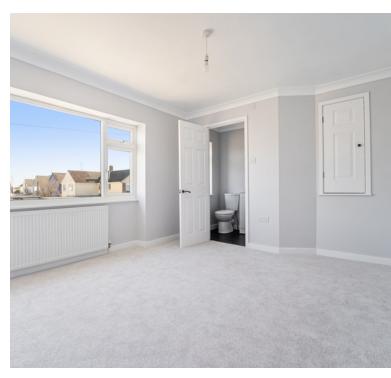

## **Bedroom One**

9' 11" x 11' 10" (3.02m x 3.61m) UPVC double glazed window to front aspect, radiator and storage cupboard, door to:

## **En Suite**

UPVC double glazed obscure window to side aspect, fully enclosed shower cubicle with fitted waterfall shower, vanity wash hand basin and low level WC, heated towel rail.