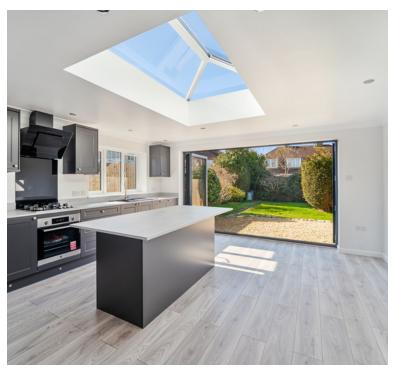

## Kitchen/Diner

16' 10" x 15' 0" (5.13m x 4.57m) Beautiful open plan kitchen/diner that has bi fold doors opening to the rear garden, a UPVC double glazed window to side aspect and a pitched ceiling window allowing extra light to come into the room. You have a wide range of wall and base units inset sink and drainer with mixer taps over, you will also get a range of integrated appliances such as a fridge/freezer, dish washer, oven and gas hob, a radiator makes up the rest of the kitchen.