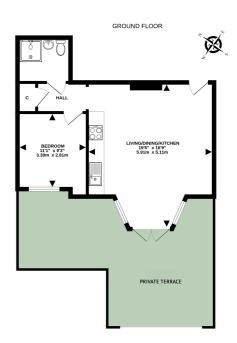

## TOTAL APPROXIMATE FLOOR AREA 538 SO.FT. (49.9 SO.M.)

produced & copyright by darrylrixonphotography on behalf of Country Properties, Hitchin Tel: 01462 452951

nded use is solely for layout guidance only to assist you when making a decision to physically view the property in person. Windows, door opening, appliances on a lenal commitment to purchase you should personally check all dimensions, shapes & room layouts before making a final decision that you may later be rel