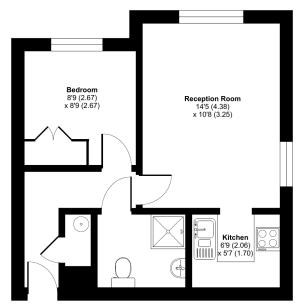

### Regal Court, Warminster, BA12

Approximate Area = 386 sq ft / 35.8 sq m For identification only - Not to scale

SECOND FLOOR

Floor plan produced in accordance with RICS Property Measurement 2nd Edition, incorporating international Property Measurement Standards (IPMS2 Residential). @nichecom 2025. Produced for Cooper and Tanner. REF: 183207