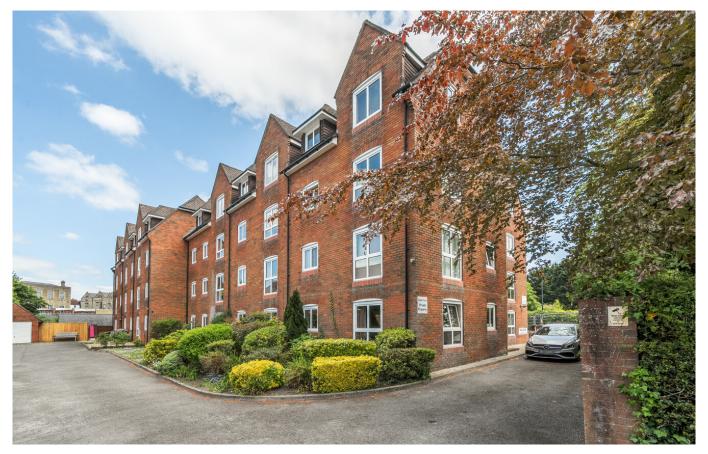

# Regal Court

Warminster, BA12 9NH

£48,000 Leasehold

□1 □1 ⊕1 EPC C

## Description

A one bedroom, top floor retirement apartment for the over 55's situated within Regal Court, just a stones throw away from the town centre and its amenities. The apartment is also being offered for sale with no onward chain and has easy access to park opposite. In brief the accommodation comprises communal entrance reception with stairs and a lift to all floors, entrance hall with large storage cupboard, dual aspect lounge/diner making this a light and airy room, kitchen with a selection of wall and base units and space for appliances, double bedroom with fitted wardrobes and a shower room with walk in shower. Internal viewing comes highly recommended