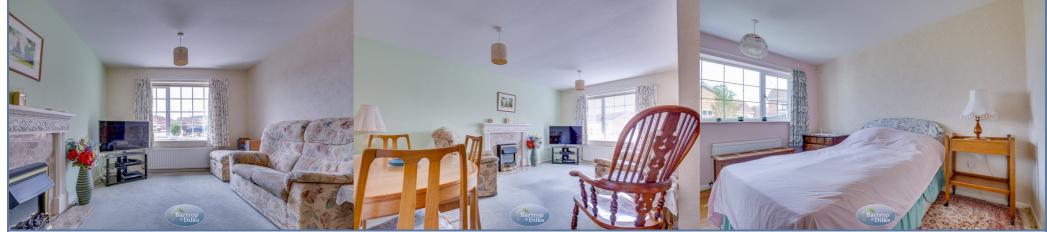

### Lounge 5.21m x 3.81m (17' 1" x 12' 6")

With a fire surround and electric fire, front facing window, central heating radiator.

#### Bedroom One 3.73m x 3.16m (12' 3" x 10' 4")

With sliding wardrobes to one wall, central heating radiator, rear facing window.

#### Bedroom Two 3.67m x 2.31m (12' 0" x 7' 7")

With sliding wardrobes to one wall, rear facing window, central heating radiator.