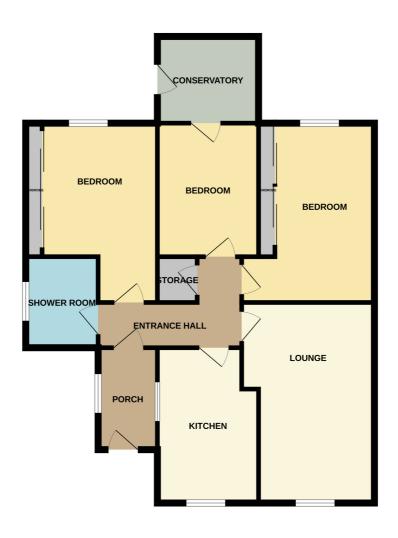

## **ROOM DESCRIPTIONS**

## Accommodation

#### **Entrance Porch**

With entrance door, side facing window, door to the hallway.

### Hallway

With cylinder airing cupboard, loft access, central heating radiator.

### Lounge 5.21m x 3.81m (17' 1" x 12' 6")

With a fire surround and electric fire, front facing window, central heating radiator.

## Kitchen 4.68m x 2.63m (15' 4" x 8' 8")

With fitted wall and base units, worksurfaces, sink unit, front facing window, gas hob, extractor, double oven, plumbing for a dishwasher and washing machine, integrated fridge, central heating radiator, wall mounted boiler.

#### Bedroom One 3.73m x 3.16m (12' 3" x 10' 4")

With sliding wardrobes to one wall, central heating radiator, rear facing window.

#### Bedroom Two 3.67m x 2.31m (12' 0" x 7' 7")

With sliding wardrobes to one wall, rear facing window, central heating radiator.

## Bedroom Three 2.80m x 2.71m (9' 2" x 8' 11")

Can be used as a dining room with central heating radiator, access to the conservatory.

## Conservatory 3.54m x 2.37m (11' 7" x 7' 9")

With door to the rear garden, central heating radiator.

#### **Shower Room**

With a shower cubicle and mains shower unit, wash hand basin, low flush w.c, heated towel rail, tiling to splashbacks, side facing window.

#### **GROUND FLOOR**