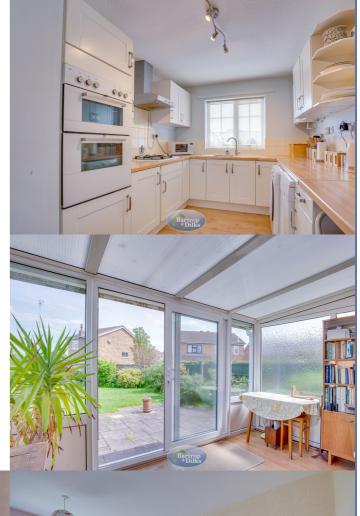

## Kitchen 4.68m x 2.63m (15' 4" x 8' 8")

With fitted wall and base units, worksurfaces, sink unit, front facing window, gas hob, extractor, double oven, plumbing for a dishwasher and washing machine, integrated fridge, central heating radiator, wall mounted boiler.

## Conservatory 3.54m x 2.37m (11' 7" x 7' 9")

With door to the rear garden, central heating radiator.