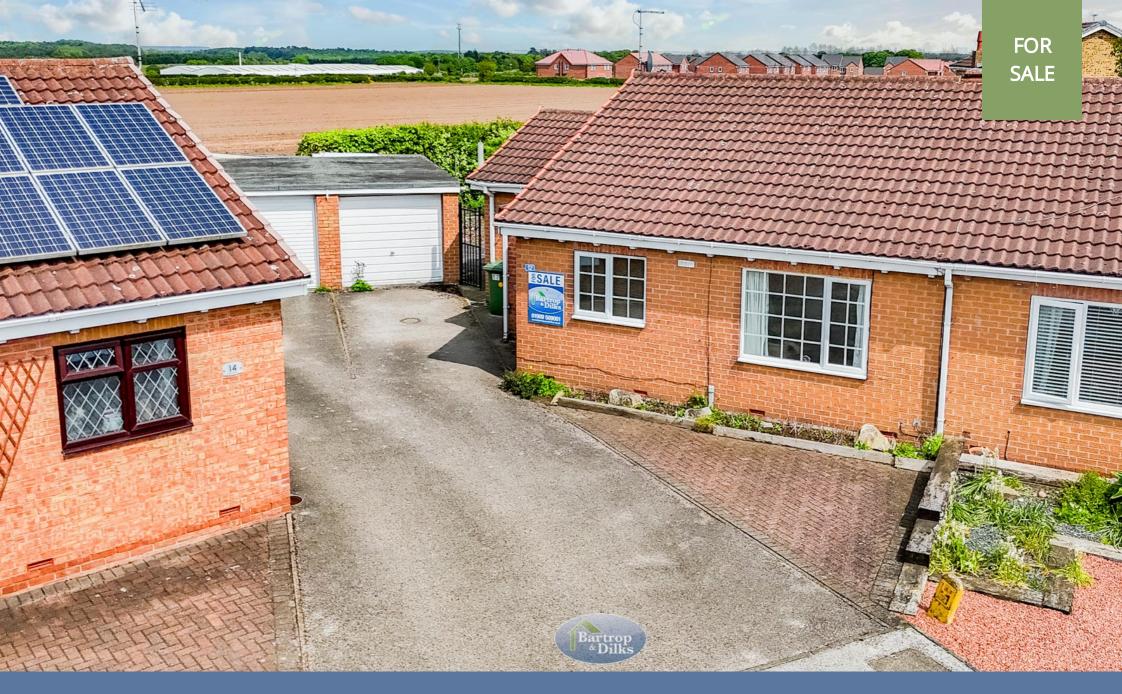

12 Kingsdale, Worksop, Nottinghamshire S81 0XJ

£200,000 - Freehold

# **PROPERTY SUMMARY**

Viewing is essential to fully appreciate this well presented three bedroom extended semi detached bungalow that is tucked away within this cul de sac in this much sought after area. Set on a generous plot with the bungalow having gas central heating and uPVC double glazed windows the accommodation in brief comprises of; side entrance porch, Inner hallway, lounge with fire surround and electric fire, kitchen, three bedrooms, bedrooms one and two with fitted wardrobes, bedroom three leads to the conservatory, shower room. Outside; front and rear gardens, the rear being a generous size and not being overlooked, driveway, garage and workshop. The property is offered for sale with no chain.

# **POINTS OF INTEREST**

- No Chain Involved
- Sought After Area
- Three Bedroom
- Extended Semi Bungalow
- Gas Central Heating

- uPVC Double Glazed
- Viewing Highly Recommended
- Driveway & Garage
- Workshop to Rear
- Generous Garden

## Driveway

### Garage

With up and over door, electric light and power laid on.