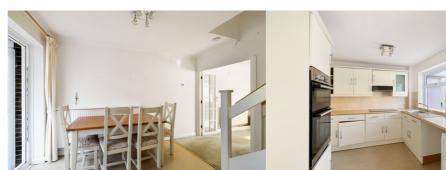

## **Dining Room**

12' 1" x 6' 11" (3.68m x 2.11m)

### Kitchen

9' 9" x 8' 10" (2.97m x 2.69m)