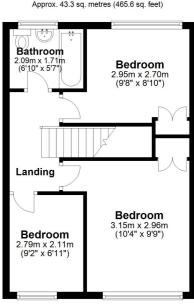

### **Bedroom**

10' 4" x 9' 9" (3.15m x 2.97m)

### Bedroom

9' 2" x 6' 11" (2.79m x 2.11m)

### **Bathroom**

6' 10" x 5' 7" (2.08m x 1.70m)

# First Floor

Outbuilding
Approx. 15.4 sq. metres (165.5 sq. feet)

Total area: approx. 113.7 sq. metres (1224.2 sq. feet)

Whilst every attempt has been made to ensure the accuracy of the floor plan contained here, measurements of doors, windows, rooms and any other items are approximate and no responsibility is taken for any error, omission or mis-statement. This plan is for illustrative purposes only and should be used as such by any prospective purchaser.