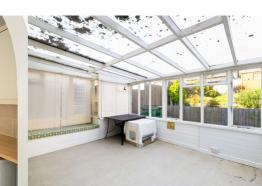

4" x 9' 9" (3.15m x 2.97m)

### Bedroom

9' 2" x 6' 11" (2.79m x 2.11m)

### **Bathroom**

6' 10" x 5' 7" (2.08m x 1.70m)

### **Bathroom**

9' 8" x 8' 10" (2.95m x 2.69m)

#### Garden

### Garage

18' 2" x 9' 1" (5.54m x 2.77m)

#### **Ground Floor**

Approx. 55.1 sq. metres (593.1 sq. feet)



# First Floor



Outbuilding
Approx. 15.4 sq. metres (165.5 sq. feet)



Total area: approx. 113.7 sq. metres (1224.2 sq. feet)

Whilst every attempt has been made to ensure the accuracy of the floor plan contained here, measurements of doors, windows, rooms and any other items are approximate and no responsibility is taken for any error, omission or mis-statement. This plan is for illustrative purposes only and should be used as such by any prospective purchaser.

Plan produced using PlanUp.