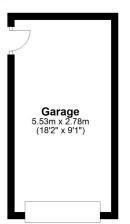

undless possibilities that await you in this fantastic property! This property is CHAIN FREE and keys are available at your convenience. For your chance to view call sole agent Burnap and Abel now on 01303 258590.





# Lounge

17' 0" x 12' 4" (5.18m x 3.76m)

## **Dining Room**

12' 1" x 6' 11" (3.68m x 2.11m)

### Kitchen

9' 9" x 8' 10" (2.97m x 2.69m)

### Conservatory

13' 4" x 9' 11" (4.06m x 3.02m)

### **Bedroom**

10' 4" x 9' 9" (3.15m x 2.97m)

### Bedroom

9' 2" x 6' 11" (2.79m x 2.11m)

### **Bathroom**

6' 10" x 5' 7" (2.08m x 1.70m)

### **Bathroom**

9' 8" x 8' 10" (2.95m x 2.69m)

#### Garden

### Garage

18' 2" x 9' 1" (5.54m x 2.77m)

#### **Ground Floor**

Approx. 55.1 sq. metres (593.1 sq. feet)



# First Floor



Outbuilding
Approx. 15.4 sq. metres (165.5 sq. feet)



Total area: approx. 113.7 sq. metres (1224.2 sq. feet)

Whilst every attempt has been made to ensure the accuracy of the floor plan contained here, measurements of doors, windows, rooms and any other items are approximate and no responsibility is taken for any error, omission or mis-statement. This plan is for illustrative purposes only and should be used as such by any prospective purchaser.

Plan produced using PlanUp.