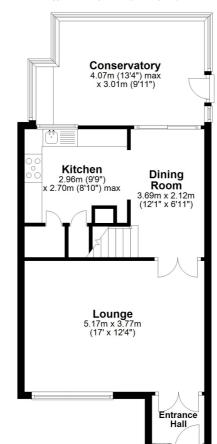

# Lounge

17' 0" x 12' 4" (5.18m x 3.76m)

## **Dining Room**

12' 1" x 6' 11" (3.68m x 2.11m)

### Kitchen

9' 9" x 8' 10" (2.97m x 2.69m)

### Conservatory

13' 4" x 9' 11" (4.06m x 3.02m)

#### **Ground Floor**

Approx. 55.1 sq. metres (593.1 sq. feet)