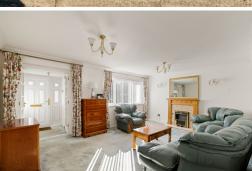

# Lounge

17' 0" x 12' 4" (5.18m x 3.76m)

## **Dining Room**

12' 1" x 6' 11" (3.68m x 2.11m)