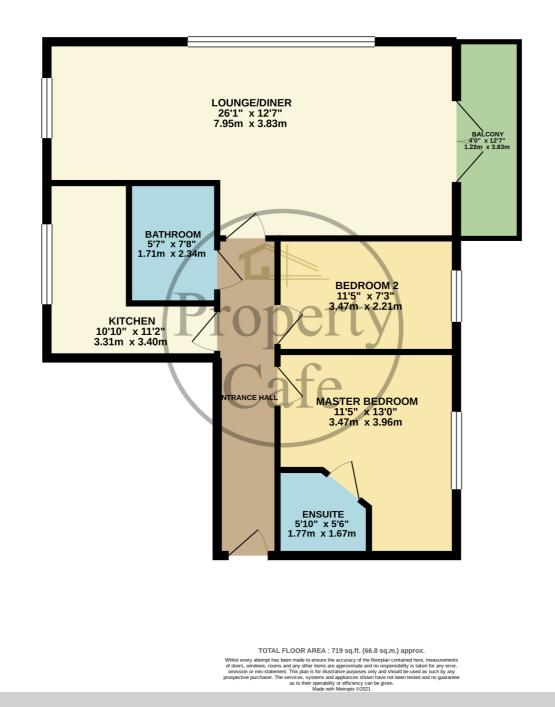

## GROUND FLOOR 719 sq.ft. (66.8 sq.m.) approx.

www.propertycafe.co

An Immaculate Two Bedroom First Floor Apartment situated close to Bexhill Town Centre: Accommodation & Benefits Include: A Secure Communal Entrance \* A Modern Executive Development \* Two Double Bedrooms \* Master Bedroom with En-Suite\* Separate Modern Family Bathroom \* Ample Storage Throughout \* Triple Aspect Lounge-Diner with Large Balcony \* Lift Access To All Floors \* Situated Within An Easy Level Walk In To The Town & Seafront \* Secure Underground Parking with Allocated Parking Space \* No Onward Chain \* Call Bexhill Sales Team on 01424 224488