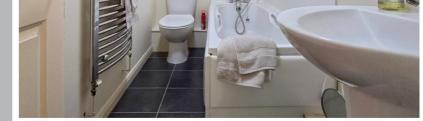

## Bedroom Two

11' 8" x 8' 4" (3.56m x 2.54m) Double glazed window to the front, radiator.

Bathroom

A suite comprising of a panelled bath, low level WC, wash hand basin, heated towel rail.

Outside

Parking

Covered off-road parking.