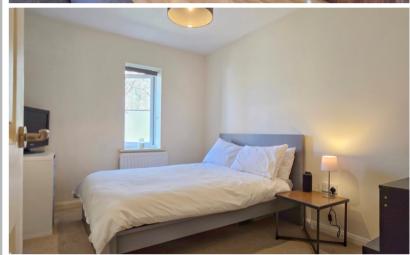

Bedroom One

9' 2" x 8' 6" (2.79m x 2.59m) Fitted wardrobes, double glazed window to the side, radiator.