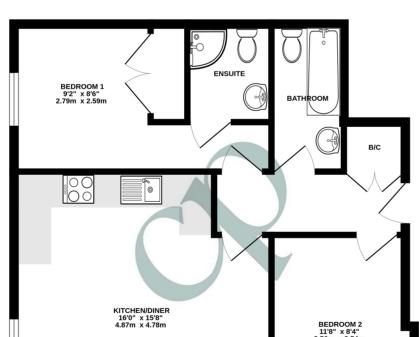

TOTAL FLOOR AREA : 584 sq.ft. (54.2 sq.m.) approx. White very attempt has been made to ensure the accuracy of the foorplan contained here, measurements of doors, windows, coms and any other liters are approximate and no responsibility is taken for any error, omission or mis-statement. This plan is for illustrative purposes only and should be used a such by any prospective purchaser. The services, systems and applicace show have not been tested and no guarantee as to their operativity or efficiency can be given.

Accommodation

Kitchen/Dining/Living Room

16' 0" x 15' 8" (4.88m x 4.78m) A range of units with stone work surfaces over, stainless steel sink and drainer with mixer tap, integrated oven and electric hob with extractor over, integrated fridge/freezer and dishwasher plus integrated washing machine, double glazed windows to the front and side, radiator.

Bedroom One

9' 2" x 8' 6" (2.79m x 2.59m) Fitted wardrobes, double glazed window to the side, radiator.

## Ensuite

A suite comprising of a shower cubicle, low level WC, wash hand basin, radiator.

## Bedroom Two

11' 8" x 8' 4" (3.56m x 2.54m) Double glazed window to the front, radiator.

Bathroom

A suite comprising of a panelled bath, low level WC, wash hand basin, heated towel rail.

Outside

Parking

Covered off-road parking.