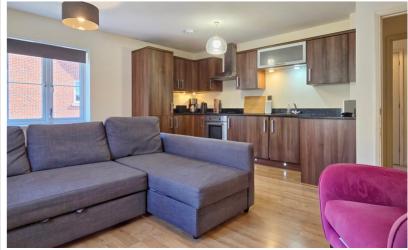

Accommodation

Kitchen/Dining/Living Room

16' 0" x 15' 8" (4.88m x 4.78m) A range of units with stone work surfaces over, stainless steel sink and drainer with mixer tap, integrated oven and electric hob with extractor over, integrated fridge/freezer and dishwasher plus integrated washing machine, double glazed windows to the front and side, radiator.