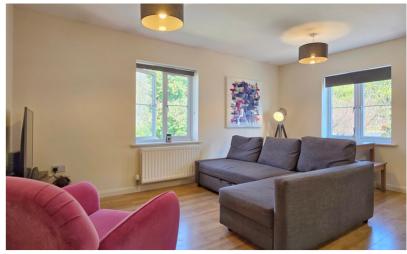

Accommodation

Kitchen/Dining/Living Room

16' 0" x 15' 8" (4.88m x 4.78m) A range of units with stone work surfaces over, stainless steel sink and drainer with mixer tap, integrated oven and electric hob with extractor over, integrated fridge/freezer and dishwasher plus integrated washing machine, double glazed windows to the front and side, radiator.