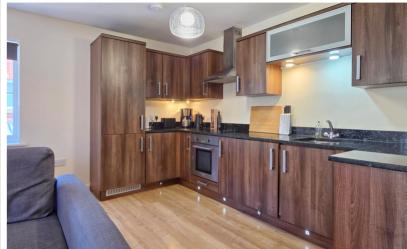

Accommodation

Kitchen/Dining/Living Room

16' 0" x 15' 8" (4.88m x 4.78m) A range of units with stone work surfaces over, stainless steel sink and drainer with mixer tap, integrated oven and electric hob with extractor over, integrated fridge/freezer and dishwasher plus integrated washing machine, double glazed windows to the front and side, radiator.