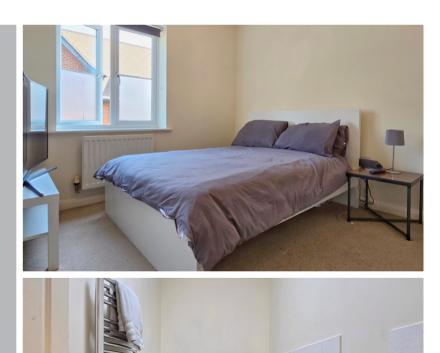

## Bedroom Two

11' 8" x 8' 4" (3.56m x 2.54m) Double glazed window to the front, radiator.

Bathroom

A suite comprising of a panelled bath, low level WC, wash hand basin, heated towel rail.

Outside

Parking

Covered off-road parking.