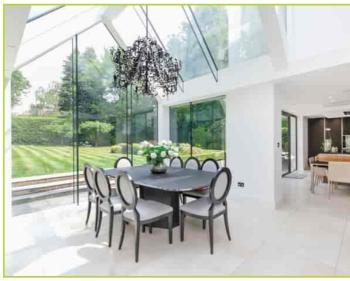

The house features exceptional entertaining space on the ground floor, benefiting from a spacious reception hall, a high quality kitchen breakfast room with doors leading directly onto the landscaped rear garden, a stunning reception room, a spacious tv room, a family room, home gym and a vaulted glazed dining room. To the first floor there a galleried landing overlooking the dining room and rear garden, there is an opulent principal suite, with a spacious dressing room and en-suite bathroom. One further bedroom suite, three further double bedrooms and a family bathroom. Externally, the 110' by 90' secluded garden with heated swimming pool has been sympathetically landscaped to provide a visually striking and naturally screened from the adjoining properties.