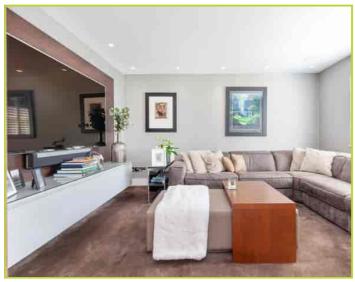

The house features exceptional entertaining space on the ground floor, benefiting from a spacious reception hall, a high quality kitchen breakfast room with doors leading directly onto the landscaped rear garden, a stunning reception room, a spacious tv room, a family room, home gym and a vaulted glazed dining room. To the first floor there a galleried landing overlooking the dining room and rear garden, there is an opulent principal suite, with a spacious dressing room and en-suite bathroom. One further bedroom suite, three further double bedrooms and a family bathroom. Externally, the 110' by 90' secluded garden with heated swimming pool has been sympathetically landscaped to provide a visually striking and naturally screened from the adjoining properties.