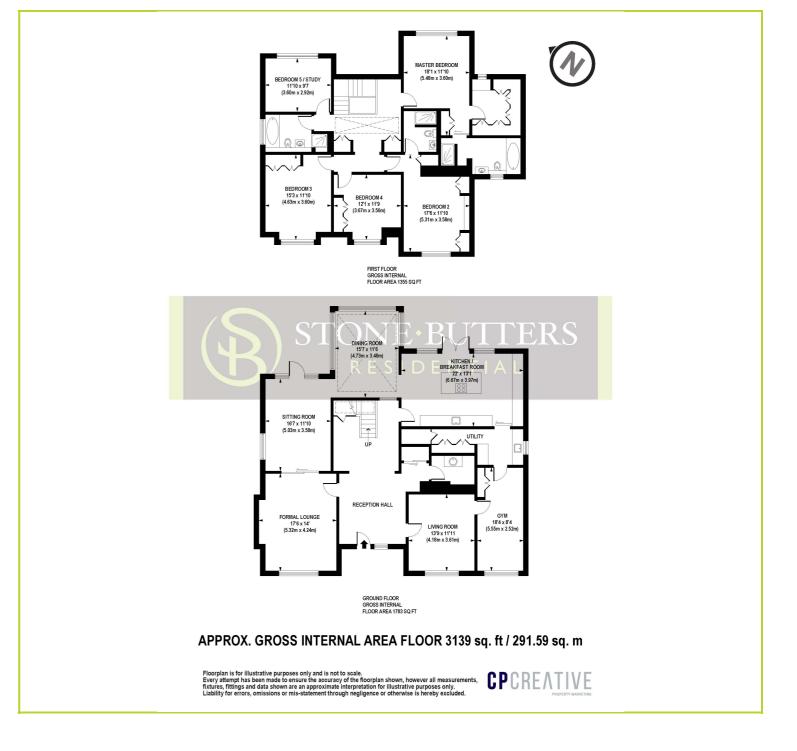

The house features exceptional entertaining space on the ground floor, benefiting from a spacious reception hall, a high quality kitchen breakfast room with doors leading directly onto the landscaped rear garden, a stunning reception room, a spacious tv room, a family room, home gym and a vaulted glazed dining room. To the first floor there a galleried landing overlooking the dining room and rear garden, there is an opulent principal suite, with a spacious dressing room and en-suite bathroom. One further bedroom suite, three further double bedrooms and a family bathroom. Externally, the 110' by 90' secluded garden with heated swimming pool has been sympathetically landscaped to provide a visually striking and naturally screened from the adjoining properties.