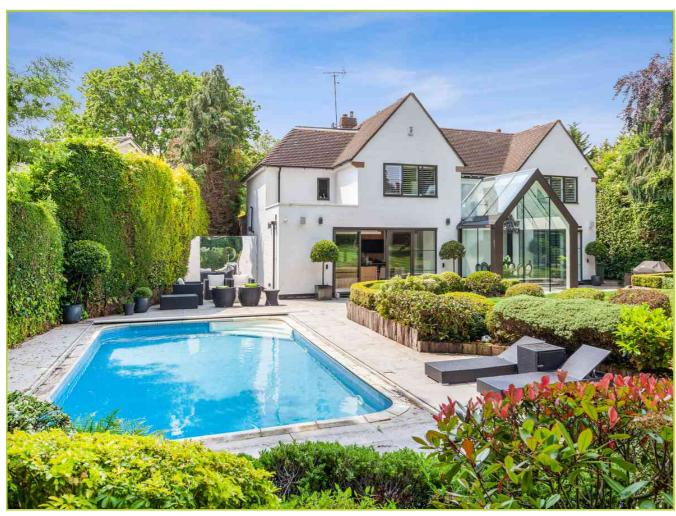

The house features exceptional entertaining space on the ground floor, benefiting from a spacious reception hall, a high quality kitchen breakfast room with doors leading directly onto the landscaped rear garden, a stunning reception room, a spacious tv room, a family room, home gym and a vaulted glazed dining room. To the first floor there a galleried landing overlooking the dining room and rear garden, there is an opulent principal suite, with a spacious dressing room and en-suite bathroom. One further bedroom suite, three further double bedrooms and a family bathroom. Externally, the 110' by 90' secluded garden with heated swimming pool has been sympathetically landscaped to provide a visually striking and naturally screened from the adjoining properties.

- Five Double Bedrooms
- Five Reception Rooms
- Landscaped Garden with Swimming
  Pool
- Private Estate Off Stanmore Hill
- Three Bathrooms Two En-Suite
- High Quality Kitchen
- Ample Forecourt Parking
- Reception Hall