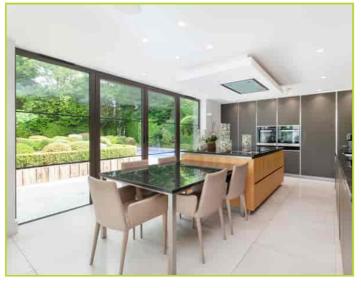

The house features exceptional entertaining space on the ground floor, benefiting from a spacious reception hall, a high quality kitchen breakfast room with doors leading directly onto the landscaped rear garden, a stunning reception room, a spacious tv room, a family room, home gym and a vaulted glazed dining room. To the first floor there a galleried landing overlooking the dining room and rear garden, there is an opulent principal suite, with a spacious dressing room and en-suite bathroom. One further bedroom suite, three further double bedrooms and a family bathroom. Externally, the 110' by 90' secluded garden with heated swimming pool has been sympathetically landscaped to provide a visually striking and naturally screened from the adjoining properties.