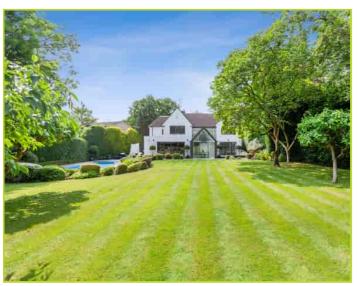

The house features exceptional entertaining space on the ground floor, benefiting from a spacious reception hall, a high quality kitchen breakfast room with doors leading directly onto the landscaped rear garden, a stunning reception room, a spacious tv room, a family room, home gym and a vaulted glazed dining room. To the first floor there a galleried landing overlooking the dining room and rear garden, there is an opulent principal suite, with a spacious dressing room and en-suite bathroom. One further bedroom suite, three further double bedrooms and a family bathroom. Externally, the 110' by 90' secluded garden with heated swimming pool has been sympathetically landscaped to provide a visually striking and naturally screened from the adjoining properties.