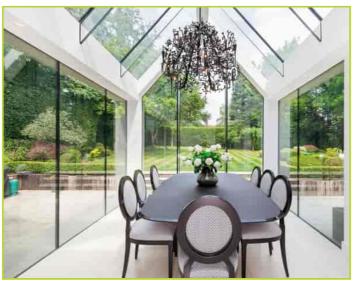

The house features exceptional entertaining space on the ground floor, benefiting from a spacious reception hall, a high quality kitchen breakfast room with doors leading directly onto the landscaped rear garden, a stunning reception room, a spacious tv room, a family room, home gym and a vaulted glazed dining room. To the first floor there a galleried landing overlooking the dining room and rear garden, there is an opulent principal suite, with a spacious dressing room and en-suite bathroom. One further bedroom suite, three further double bedrooms and a family bathroom. Externally, the 110' by 90' secluded garden with heated swimming pool has been sympathetically landscaped to provide a visually striking and naturally screened from the adjoining properties.