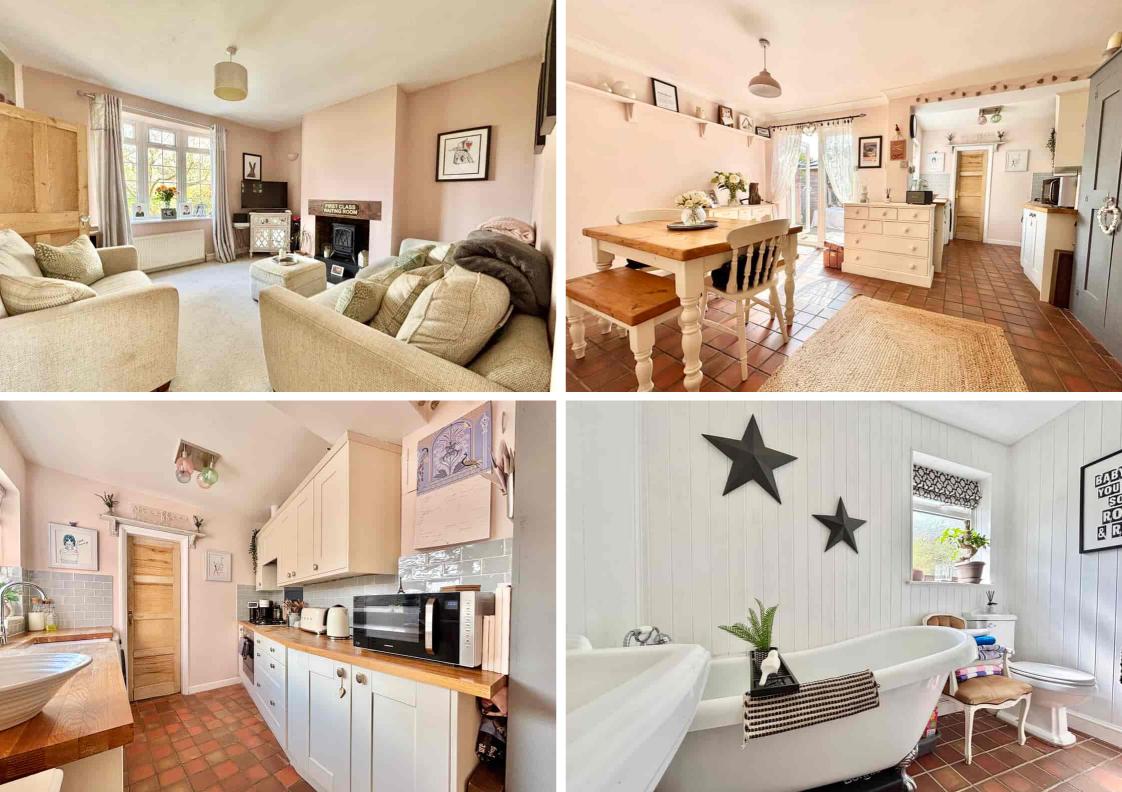

54 Wrestwood Road, Bexhill-on-Sea, East Sussex, TN40 2LL Immaculate Three Bedroom Cottage With Generous Front & Rear Gardens £320,000 - Freehold

Property Cafe are delighted to present to the market this characterful, three bedroom, semi-detached cottage with south-west facing garden and in a popular residential location close to schools & local amenities. Accommodation and benefits include; an entrance lobby leading into a cosy lounge; open plan kitchen/diner with french doors leading onto the garden, the kitchen offering ample cupboard & worktop space in addition to a integrated oven & hob whilst leaving room for freestanding white goods; Ground floor bathroom with roll top bath, wash basin & WC. The 1st & 2nd floors consist of thee well proportioned double bedrooms two of which come with additional storage space and a modern fitted shower room comprising of a large walk-in shower cubicle, wash basin & WC. Externally this house boasts a spacious south-west facing rear garden as well as a generous front garden ensuring the property is well set back from the road and gives a secluded and relaxing feel to the home. The cottage is offered for sale in excellent decorative order throughout in neutral colour schemes, double glazed and gas central heated, we recommend you view at your earliest convenience.

- Three Bedroom Semi-Detached Cottage For Sale
  - Cosy Lounge
  - Modern Fitted Kitchen/Diner
- Three Well Proportioned Double Bedrooms
- Ground Floor Family Bathroom & 1st Floor Shower Room
- South-West Facing Private Rear Garden
- Immaculately Presented Throughout In Neutral Colour Schemes
- Popular Residential Location Close To Schools & Local Amenities
  - Characterful Features Throughout
  - Viewing Highly Recommended