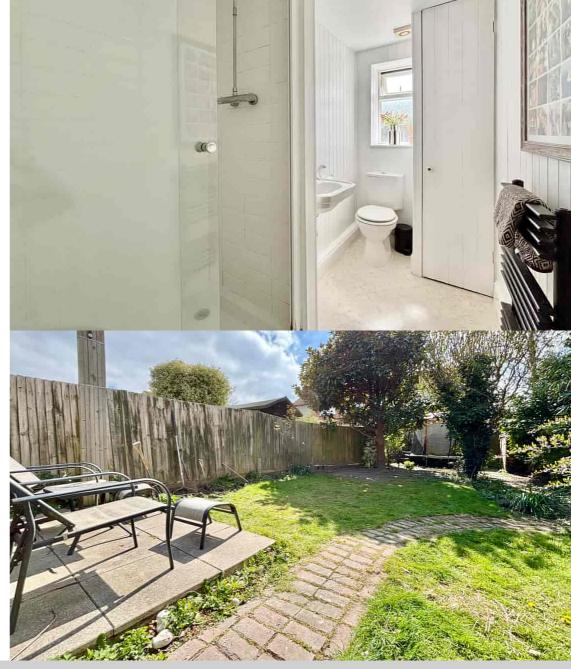

54 Wrestwood Road, Bexhill-on-Sea, East Sussex, TN40 2LL Immaculate Three Bedroom Cottage With Generous Front & Rear Gardens £320,000 - Freehold

Property Cafe are delighted to present to the market this characterful, three bedroom, semi-detached cottage with south-west facing garden and in a popular residential location close to schools & local amenities. Accommodation and benefits include; an entrance lobby leading into a cosy lounge; open plan kitchen/diner with french doors leading onto the garden, the kitchen offering ample cupboard & worktop space in addition to a integrated oven & hob whilst leaving room for freestanding white goods; Ground floor bathroom with roll top bath, wash basin & WC. The 1st & 2nd floors consist of thee well proportioned double bedrooms two of which come with additional storage space and a modern fitted shower room comprising of a large walk-in shower cubicle, wash basin & WC. Externally this house boasts a spacious south-west facing rear garden as well as a generous front garden ensuring the property is well set back from the road and gives a secluded and relaxing feel to the home. The cottage is offered for sale in excellent decorative order throughout in neutral colour schemes, double glazed and gas central heated, we recommend you view at your earliest convenience.

- Three Bedroom Semi-Detached Cottage For Sale
  - Cosy Lounge
  - Modern Fitted Kitchen/Diner
- Three Well Proportioned Double Bedrooms
- Ground Floor Family Bathroom & 1st Floor Shower Room
- South-West Facing Private Rear Garden
- Immaculately Presented Throughout In Neutral Colour Schemes
- Popular Residential Location Close To Schools & Local Amenities
  - Characterful Features Throughout
  - Viewing Highly Recommended