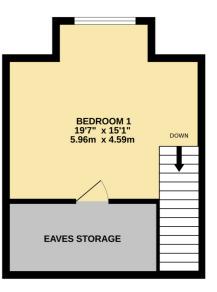

GROUND FLOOR

1ST FLOOR

2ND FLOOR

BATHROOM 9'2" x 5'3" 2.79m x 1.59m BEDROOM 2 10'7" x 9'5" 3.22m x 2.87m SHOWER ROOM 9'5" x 6'0" 2.87m x 1.83m KITCHEN 9'2" x 8'4" ●2,79m x 2.54m CUPBOARD LANDING BEDROOM 3 9'7" x 8'9" DINING ROOM 2.93m x 2.68m 15'1" x 10'0" 4.59m x 3.04m LOUNGE 15'1" x 13'3" 4.59m x 4.04m ENTRANCE HAL

Whilst every attempt has been made to ensure the accuracy of the floorplan contained here, measurements of doors, windows, rooms and any other items are approximate and no responsibility is taken for any error, omission or mis-statement. This plan is for illustrative purposes only and should be used as such by any prospective purchaser. The services, systems and appliances shown have not been tested and no guarantee as to their operability or efficiency can be given. Made with Metropix ©2025 Bedrooms: 3 Receptions: 2 Council Tax: Band C Council Tax: Rate 2276.76 Parking Types: On Street. Heating Sources: Double Glazing. Gas Central. Electricity Supply: Mains Supply. Water Supply: Mains Supply. Sewerage: Mains Supply. Broadband Connection Types: FTTP. Accessibility Types: Not suitable for wheelchair users.