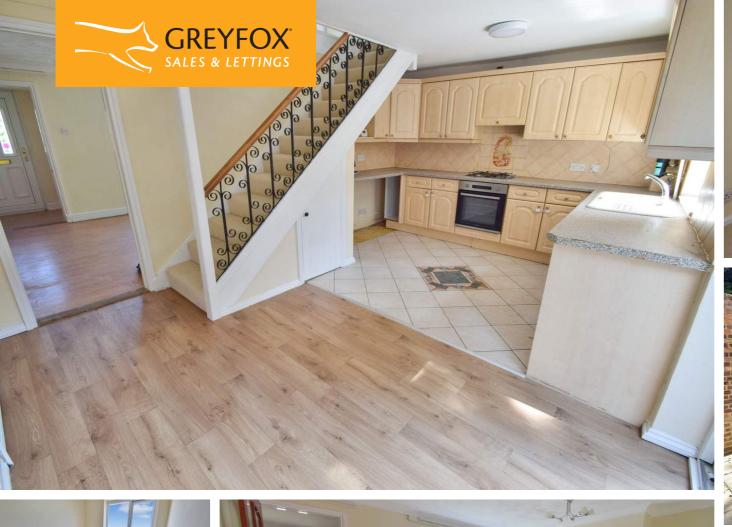

The property itself comprises of a good size lounge and the kitchen/diner which offers a range of fitted wall and base units. Also the patio door leads out to the rear garden. Upstairs you have three good size bedrooms and a family bathroom. The outside space has a front garden and the rear garden is tiered with a large patio area. Also offered with garage and parking en bloc. Please call the Walderslade Sales Team for further details.