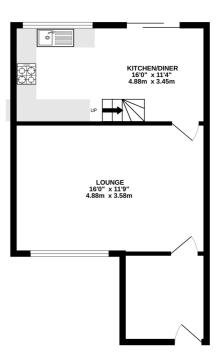

The property itself comprises of a good size lounge and the kitchen/diner which offers a range of fitted wall and base units. Also the patio door leads out to the rear garden. Upstairs you have three good size bedrooms and a family bathroom. The outside space has a front garden and the rear garden is tiered with a large patio area. Also offered with garage and parking en bloc. Please call the Walderslade Sales Team for further details.

1ST FLOOR 385 sq.ft. (35.8 sq.m.) approx

#### TOTAL FLOOR AREA: 835 sq.ft. (77.6 sq.m.) approx.

Whilst every attempt has been made to ensure the accuracy of the floorplan contained here, measurements of doors, windows, rooms and any other items are approximate and no responsibility is taken for any error, omission or mis-statement. This plan is for illustrative purposes only and should be used as such by any prospective purchaser. The services, systems and appliances shown have no been tested and no guarantee as to their operability or efficiency can be given.