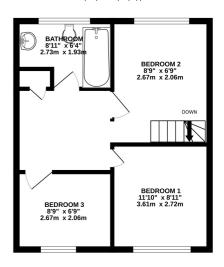

The property itself comprises of a good size lounge and the kitchen/diner which offers a range of fitted wall and base units. Also the patio door leads out to the rear garden. Upstairs you have three good size bedrooms and a family bathroom. The outside space has a front garden and the rear garden is tiered with a large patio area. Also offered with garage and parking en bloc. Please call the Walderslade Sales Team for further details.

#### TOTAL FLOOR AREA: 835 sq.ft. (77.6 sq.m.) approx.

Whilst every attempt has been made to ensure the accuracy of the floorplan contained here, measurements of doors, windows, rooms and any other items are approximate and no responsibility is taken for any error, omission or mis-statement. This plan is for illustrative purposes only and should be used as such by any prospective purchaser. The services, systems and appliances shown have no been tested and no guarantee as to their operability or efficiency can be given.