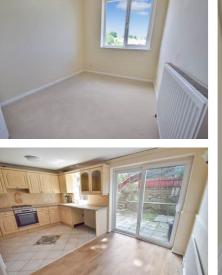

The property itself comprises of a good size lounge and the kitchen/diner which offers a range of fitted wall and base units. Also the patio door leads out to the rear garden. Upstairs you have three good size bedrooms and a family bathroom. The outside space has a front garden and the rear garden is tiered with a large patio area. Also offered with garage and parking en bloc. Please call the Walderslade Sales Team for further details.

## **Key Features**

- No Forward Chain
- Three Bedroom Terrace
- Kitchen/Diner
- Ideal First Time Purchase
- Place Your Own Creative Stamp
- Cul-De-Sac Position
- Garage En Bloc & Parking