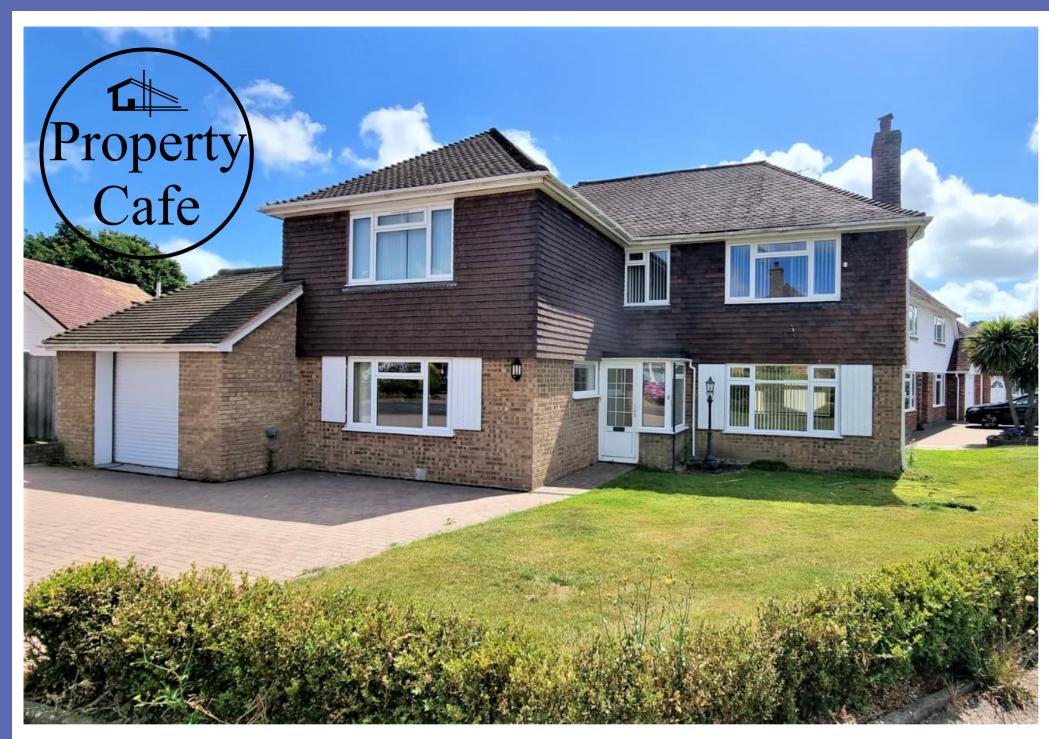

## 5 Fyning Place, Bexhill-on-Sea, East Sussex. TN39 4NQ.

Guide Price £620,000 - £640,000 - Spacious Four Bedroom Family Home In A Sought After Location £620,000

GUIDE PRICE OF £620,000 to £640,000. This is one of our 'FOCUS PROPERTY' and is being offered for sale at the GUIDE PRICE OF £620,000 to £640,000.

PROPERTY CAFE ARE DELIGHTED TO PRESENT TO THE MARKET THIS SUBSTANTIAL 4/5 BEDROOM FAMILY HOME FOR SALE SITUATED IN AN EXTREMELY SOUGHT AFTER POSITION \*\* ENCLOSED DOUBLE GLAZED PORCH \*\* LARGE DUAL ASPECT LOUNGE \*\* SEPARATE FAMILY DINING AREA \*\* FULLY EQUIPED DESIGNER KITCHEN \*\* FOUR SPACIOUS FIRST FLOOR BEDROOMS \*\* ADDITIONAL GROUND FLOOR BEDROOM WITH EN SUITE WC \*\* MASTER BEDROOM WITH EN SUITE \*\* MODERN FITTED FAMILY BATHROOM \*\* LARGE GARAGE WITH REMOTE DOOR \*\* GAS CENTRAL HEATED & DOUBLE GLAZED \*\* BLOCK PAVED DRIVEWAY \*\* HIGHLY SOUGHT AFTER QUIET LOCATION \*\* SOLD WITH NO ONWARD CHAIN.