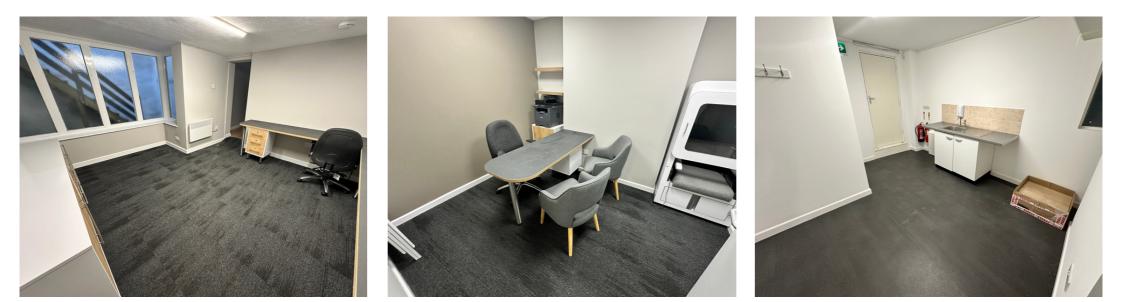

# SALES ROOM / OFFICE / STORE ROOM: 4.39m x 3.82m

Bay window, wall-mounted heater and desk unit

### KITCHEN / STORE ROOM: 3.95m x 3.34m (maximum)

Single drainer stainless steel sink unit. Wall-mounted heater, instantaneous water heater and fluorescent strip light. Personal door to the rear giving access to pedestrian right of way to John Street.

#### CLOAKROOM:

White suite comprising low-level WC and hand wash basin.

GROUND FLOOR

While every attempt has been made to ensure the accuracy of the floorplan contained here, measurements of doors, windows, rooms and any other litens are approximate and no responsibility is inden for any error, omission or mis-statement. This plan is for illustrative purposes only and should be used as such by any prospective purchaser. The services, systems and appliances shown have not been tested and no guarantee as to their organisation of efficiency can be given. Made with Metrops. 65024