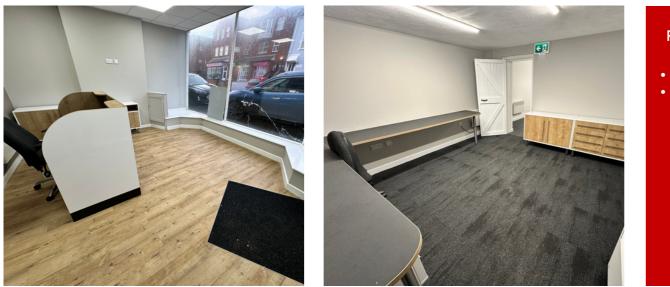

#### ACCOMMODATION

SALES ROOM: 4.77m x 4.02m Large Display window and raised display platform. Glazed entrance door, telephone point and wall-mounted heater.

OFFICE: 3.33m x 2.67m Wall-mounted heater