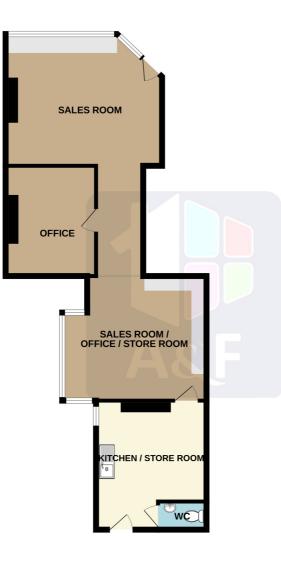

#### ACCOMMODATION

SALES ROOM: 4.77m x 4.02m Large Display window and raised display platform. Glazed entrance door, telephone point and wall-mounted heater.

OFFICE: 3.33m x 2.67m Wall-mounted heater

# SALES ROOM / OFFICE / STORE ROOM: 4.39m x 3.82m

Bay window, wall-mounted heater and desk unit

### KITCHEN / STORE ROOM: 3.95m x 3.34m (maximum)

Single drainer stainless steel sink unit. Wall-mounted heater, instantaneous water heater and fluorescent strip light. Personal door to the rear giving access to pedestrian right of way to John Street.

#### CLOAKROOM:

White suite comprising low-level WC and hand wash basin.

GROUND FLOOR

While every attempt has been made to ensure the accuracy of the floorplan contained here, measurements of doors, windows, rooms and any other litens are approximate and no responsibility is inden for any error, omission or mis-statement. This plan is for illustrative purposes only and should be used as such by any prospective purchaser. The services, systems and appliances shown have not been tested and no guarantee as to their organisation of efficiency can be given. Made with Metrops. 65024