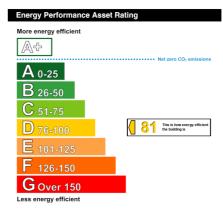

Outgoings: Somerset (Sedgemoor) District Council. Ratable Value: £3,600 - Small Business Rates Relief applies if this is your ONLY business. Therefore, it is understood to be zero-rated.