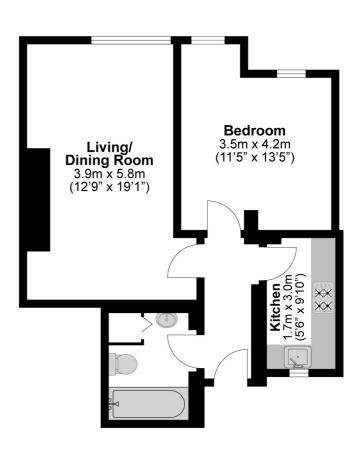

This one bedroom ground floor apartment is situated in the heart of Eton with all of its shops and amenities as well as being within a 5 minute walk to Windsor town centre. This purpose built apartment with a phone entry system is accessed from Eton High street, presented in good condition the property comprises, hallway, one double bedroom, fitted kitchen, three piece bathroom and a 19ft lounge. This property would make for an ideal first home, investment opportunity or a buyer looking to benefit from a shared ownership scheme.

## **Total Approximate Floor Area** 635 Square feet 59 Square metres

Illustrations are for identification purposes only, measurements are approximate, not to scale.

Prospective purchasers should be aware that these sales particulars are intended as a general guide only and room sizes should not be relied upon for carpets or furnishing. We have not carried out any form of survey nor have we tested any appliance or services, mechanical or electrical. All maps are supplied by Goview.co.uk from Ordnance Survey mapping. Care has been taken in the preparation of these sales particulars, which are thought to be materially correct, although their accuracy is not guaranteed and they do not form part of any contract.