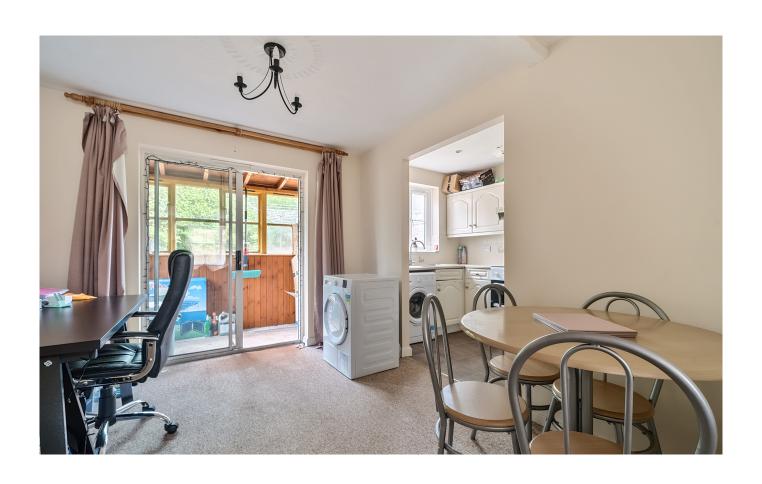

Through the front door and to your left hand side, you're welcomed with a spacious living room with a flexible layout able to accommodate a dining area to the rear of the room. Adjacent to the living room is where the kitchen is located and houses modern appliances for day to day living. With further scope for modernisation throughout

the interior, you have the freedom to tailor the space to suit your own needs.

Venture upstairs to discover three inviting bedrooms, The master bedroom is large enough to store free standing furniture and a double bed alongside the secondary room while the additional third bedroom offers versatility for a home office or creative space.