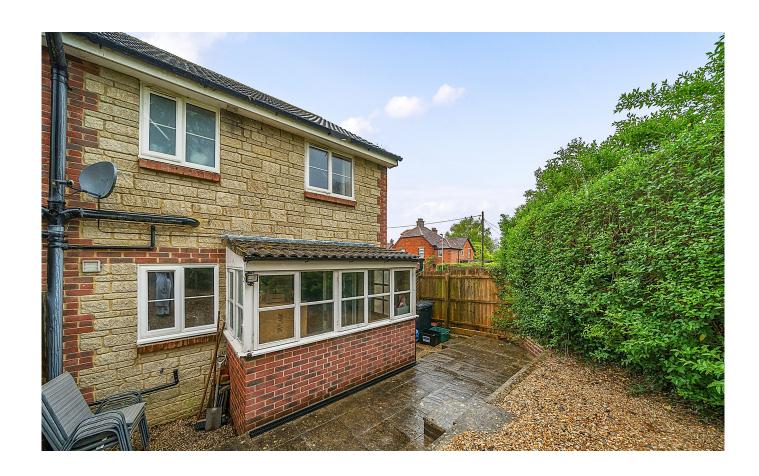

Outside and to the rear is a small garden offering a private outdoor space for gardening or a cosy patio. the rear of the property can be accessed via a private walkway that lays to the side of the house.