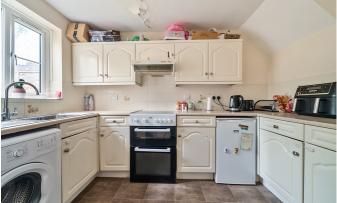

Through the front door and to your left hand side, you're welcomed with a spacious living room with a flexible layout able to accommodate a dining area to the rear of the room. Adjacent to the living room is where the kitchen is located and houses modern appliances for day to day living. With further scope for modernisation throughout

the interior, you have the freedom to tailor the space to suit your own needs.

Venture upstairs to discover three inviting bedrooms, The master bedroom is large enough to store free standing furniture and a double bed alongside the secondary room while the additional third bedroom offers versatility for a home office or creative space.