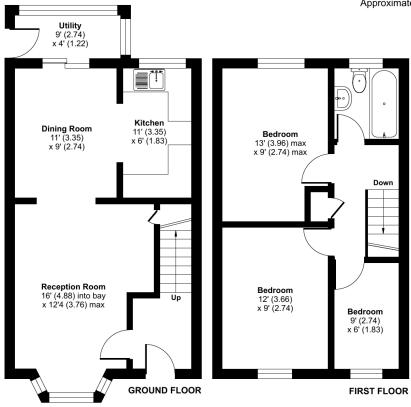

### **Brookfields, Castle Cary, BA7**

Approximate Area = 816 sq ft / 75.8 sq m For identification only - Not to scale

Floor plan produced in accordance with RICS Property Measurement Standards incorporating international Property Measurement Standards (IPMS2 Residential). © ntchecom 2024. Produced for Cooper and Tanner. REF: 1124773