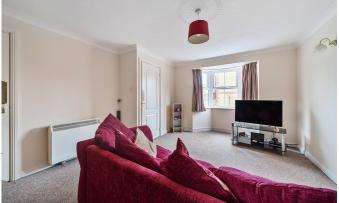

Through the front door and to your left hand side, you're welcomed with a spacious living room with a flexible layout able to accommodate a dining area to the rear of the room. Adjacent to the living room is where the kitchen is located and houses modern appliances for day to day living. With further scope for modernisation throughout

the interior, you have the freedom to tailor the space to suit your own needs.

Venture upstairs to discover three inviting bedrooms, The master bedroom is large enough to store free standing furniture and a double bed alongside the secondary room while the additional third bedroom offers versatility for a home office or creative space.