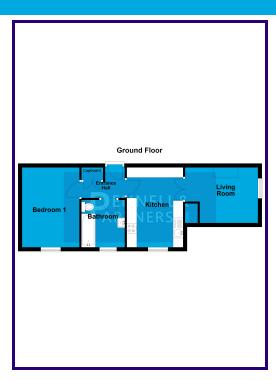

## **ENTRANCE HALL**

## **KITCHEN**

2.81m x 4.00m (9' 3" x 13' 1")

## LOUNGE

2.87m x 3.65m (9' 5" x 12' 0")

## **BATHROOM**

2.33m x 2.17m (7' 8" x 7' 1")

## **BEDROOM**

3.84m x 2.85m (12' 7" x 9' 4")