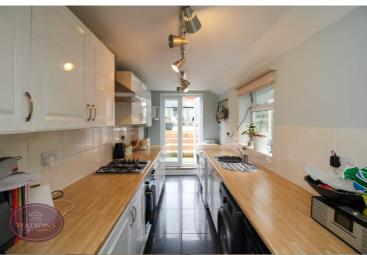

#### Kitchen

A range of matching high gloss wall & base units, work surfaces incorporating an inset sink & drainer unit. Integrated electric oven & gas hob with extractor over. Plumbing for washing machine, tiled flooring, radiator, uPVC double glazed window to the side and French doors leading to the rear garden.