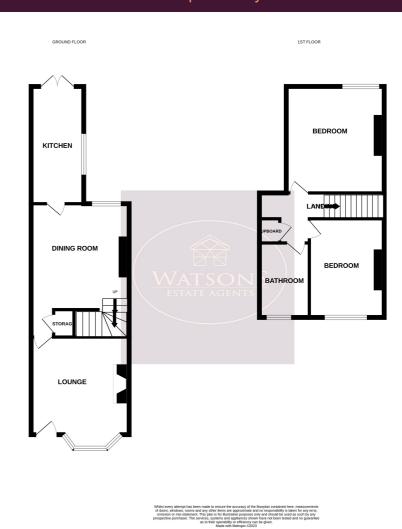

## **Ground Floor**

## Lounge

4.51m into the bay x 3.77m (14' 10" x 12' 4") Composite entrance door to the front, uPVC double glazed bay window to the front, vertical radiator, integrated multi fuel burner, solid oak flooring and door to the dining room.

# **Dining Room**

UPVC double glazed window to the front, vertical radiator, solid oak flooring, under stairs storage and door to the kitchen.

#### Kitchen

A range of matching high gloss wall & base units, work surfaces incorporating an inset sink & drainer unit. Integrated electric oven & gas hob with extractor over. Plumbing for washing machine, tiled flooring, radiator, uPVC double glazed window to the side and French doors leading to the rear garden.

#### **First Floor**

## Landing

Built in storage cupboard and doors to both bedrooms and bathroom.

## **Bedroom 1**

 $4m\ x\ 3.66m\ (13'\ 1''\ x\ 12'\ 0")$  UPVC double glazed window to the rear and radiator.

## Bedroom 2

3.67m x 2.82m (12' 0" x 9' 3") UPVC double glazed window to the front, access to the attic (partly boarded with dropdown ladder) and radiator.

#### **Bathroom**

3 piece suite in white comprising WC, pedestal sink unit and bath. Radiator, extractor fan and obscured uPVC double glazed window to the front.