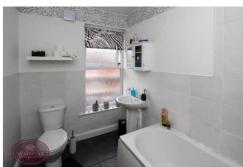

#### **Bathroom**

3 piece suite in white comprising WC, pedestal sink unit and bath. Radiator, extractor fan and obscured uPVC double glazed window to the front.