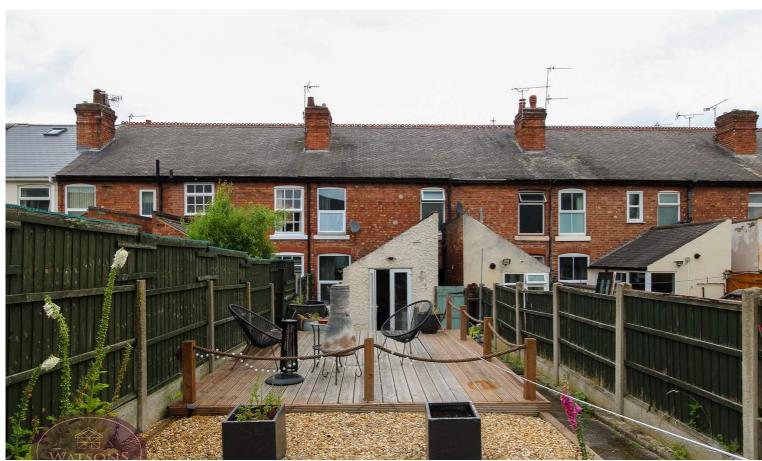

#### Outside

The rear garden offers a good level of privacy and comprises a timber decking seating area, gravel beds and brick built outhouse offering further storage space. The garden is enclosed by timber fencing to the perimeter with gated access to the side.