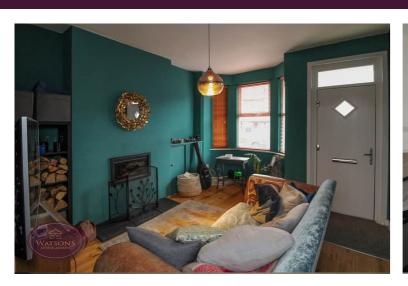

## Lounge

4.51m into the bay x 3.77m (14' 10" x 12' 4") Composite entrance door to the front, uPVC double glazed bay window to the front, vertical radiator, integrated multi fuel burner, solid oak flooring and door to the dining room.

# **Dining Room**

UPVC double glazed window to the front, vertical radiator, solid oak flooring, under stairs storage and door to the kitchen.