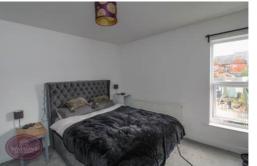

## **Bedroom 1**

 $4m\ x\ 3.66m\ (13'\ 1''\ x\ 12'\ 0")$  UPVC double glazed window to the rear and radiator.

## Bedroom 2

3.67m x 2.82m (12' 0" x 9' 3") UPVC double glazed window to the front, access to the attic (partly boarded with dropdown ladder) and radiator.