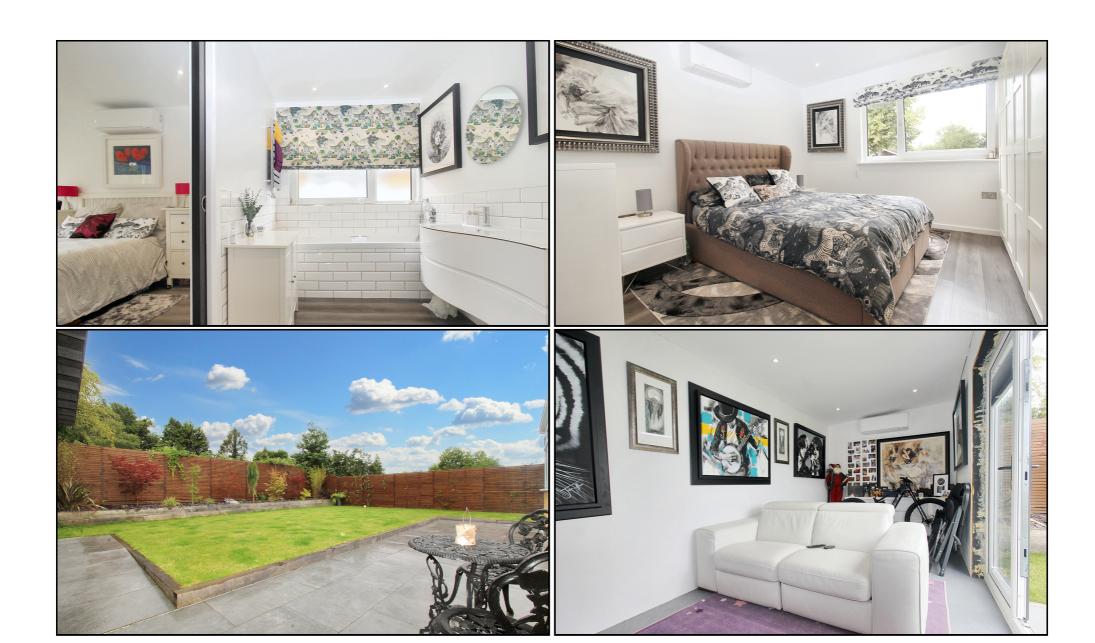

#### **Bedroom One:**

Abt: 11' 6" x 12' 7" (3.51m x 3.84m) Aircon and heating unit, double glazed window to front, Amtico flooring, spotlights, access to en-suite.

#### **En-Suite Wetroom:**

Obscure double glazed window to side, low level dual flush WC, wash hand basin with mixer tap, rainfall shower, spotlights, tiled flooring.

## **Rear Garden:**

Mainly laid to lawn, side access, summer house, patio area.