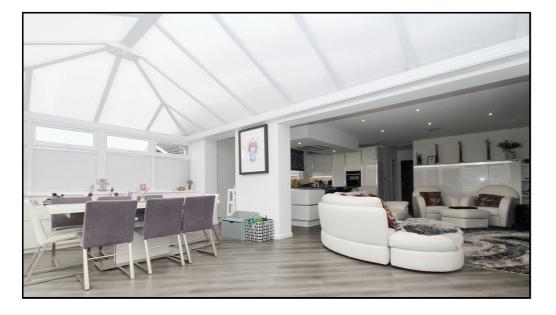

## **Conservatory:**

Bifold doors to rear garden, spotlights, Amtico flooring. double glazed windows surrounding.