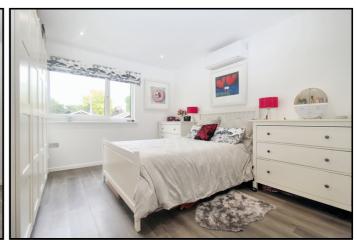

#### **Bedroom One:**

Abt: 11' 6" x 12' 7" (3.51m x 3.84m) Aircon and heating unit, double glazed window to front, Amtico flooring, spotlights, access to en-suite.

#### **Bedroom Two:**

Abt: 11' 2" x 12' 7" (3.40m x 3.84m) Double glazed window to front, aircon and heating unit, spotlights, Amtico flooring, access to ensuite.