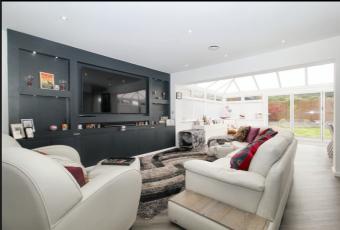

## Kitchen/Living Area:

Abt: 32' 2" x 25' 5" (9.80m x 7.75m) (Living Area) built in storage throughout, spotlights, aircon and heating throughout, Amtico flooring, access to all rooms. (Kitchen Area) range of base and wall units, stainless steel sink with swan neck tap, electric hob and extractor fan, integrated appliances, kitchen island, spotlights, Amtico flooring, double glazed window to side, access to side.