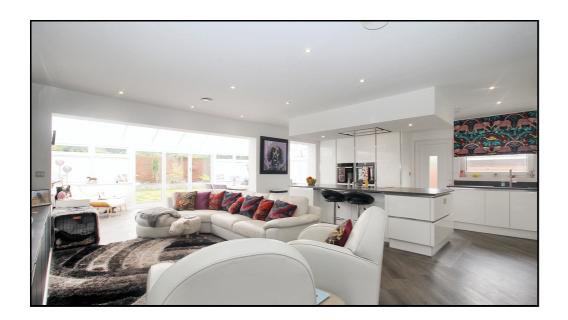

#### **Entrance:**

Entrance straight into open plan living space and kitchen.

## Kitchen/Living Area:

Abt: 32' 2" x 25' 5" (9.80m x 7.75m) (Living Area) built in storage throughout, spotlights, aircon and heating throughout, Amtico flooring, access to all rooms. (Kitchen Area) range of base and wall units, stainless steel sink with swan neck tap, electric hob and extractor fan, integrated appliances, kitchen island, spotlights, Amtico flooring, double glazed window to side, access to side.