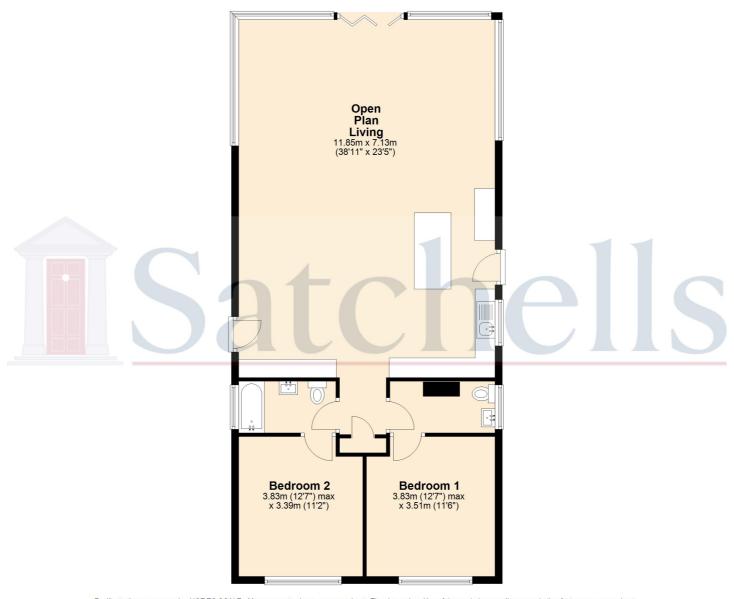

#### **Ground Floor**

For illustrative purposes only - NOT TO SCALE - Measurements shown are approximate. The size and position of doors, windows, appliances and other features are approximate. Plan produced using PlanUp.