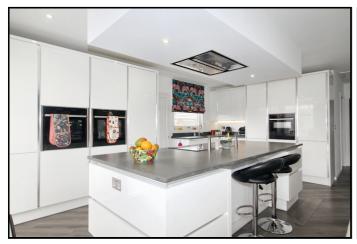

## Kitchen/Living Area:

Abt: 32' 2" x 25' 5" (9.80m x 7.75m) (Living Area) built in storage throughout, spotlights, aircon and heating throughout, Amtico flooring, access to all rooms. (Kitchen Area) range of base and wall units, stainless steel sink with swan neck tap, electric hob and extractor fan, integrated appliances, kitchen island, spotlights, Amtico flooring, double glazed window to side, access to side.