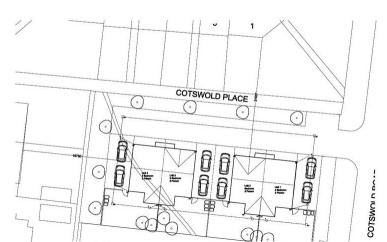

## Land at, Cotswold Road, Warrington, Cheshire. WA2 9SG.

£175,000

Development Opportunity | Planning Permission Approved For 4 Semi Detached Homes | Circa 0.3 Acres | Popular Residential Location | Excellent Opportunity | The planning reference is 2020/37982. |

Your next development opportunity? The site is around 0.3 acres and has full planning permission in place for the construction of 4 semi-detached homes. The well-planned homes are designed for modern living with a lounge and open-plan kitchen/diner. While the first floor has three bedrooms and a family bathroom. There are also generous gardens and off-road parking. Located in a popular residential area surrounded by similar properties these new homes when constructed would be very sought after. Full plans can be found with reference is 2020/37982. All enquiries to our Land and New Homes team on 01925 906280.