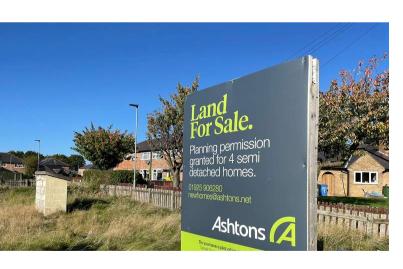

## Land at, Cotswold Road, Warrington, Cheshire. WA2 9SG.

£175,000

Development Opportunity | Planning Permission Approved For 4 Semi Detached Homes | Circa 0.3 Acres | Popular Residential Location | Excellent Opportunity | The planning reference is 2020/37982. |

Your next development opportunity? The site is around 0.3 acres and has full planning permission in place for the construction of 4 semi-detached homes. The well-planned homes are designed for modern living with a lounge and open-plan kitchen/diner. While the first floor has three bedrooms and a family bathroom. There are also generous gardens and off-road parking. Located in a popular residential area surrounded by similar properties these new homes when constructed would be very sought after. Full plans can be found with reference is 2020/37982. All enquiries to our Land and New Homes team on 01925 906280.