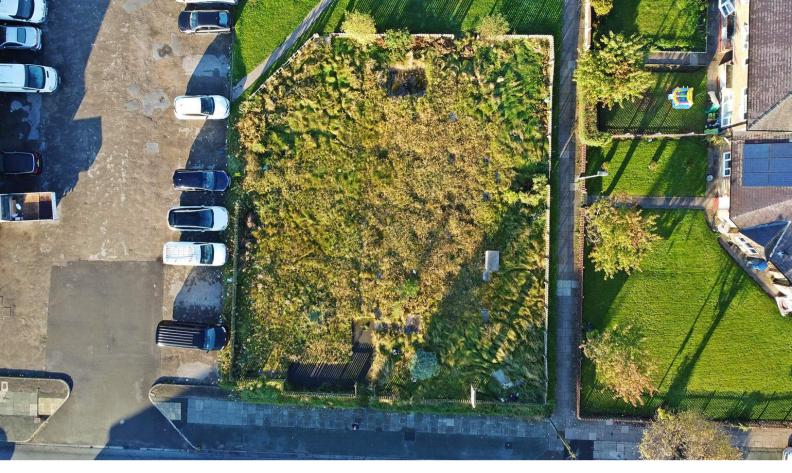

## Land at, Cotswold Road, Warrington, Cheshire. WA2 9SG.

£175,000

Development Opportunity | Planning Permission Approved For 4 Semi Detached Homes | Circa 0.3 Acres | Popular Residential Location | Excellent Opportunity | The planning reference is 2020/37982. |

Your next development opportunity? The site is around 0.3 acres and has full planning permission in place for the construction of 4 semi-detached homes. The well-planned homes are designed for modern living with a lounge and open-plan kitchen/diner. While the first floor has three bedrooms and a family bathroom. There are also generous gardens and off-road parking. Located in a popular residential area surrounded by similar properties these new homes when constructed would be very sought after. Full plans can be found with reference is 2020/37982. All enquiries to our Land and New Homes team on 01925 906280.