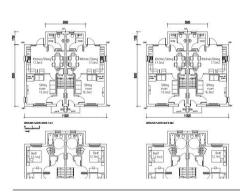

Your next development opportunity? The site is around 0.3 acres and has full planning permission in place for the construction of 4 semi-detached homes. The well-planned homes are designed for modern living with a lounge and open-plan kitchen/diner. While the first floor has three bedrooms and a family bathroom. There are also generous gardens and off-road parking. Located in a popular residential area surrounded by similar properties these new homes when constructed would be very sought after. Full plans can be found with reference is 2020/37982. All enquiries to our Land and New Homes team on 01925 906280.