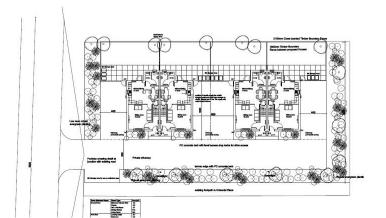

Your next development opportunity? The site is around 0.3 acres and has full planning permission in place for the construction of 4 semi-detached homes. The well-planned homes are designed for modern living with a lounge and open-plan kitchen/diner. While the first floor has three bedrooms and a family bathroom. There are also generous gardens and off-road parking. Located in a popular residential area surrounded by similar properties these new homes when constructed would be very sought after. Full plans can be found with reference is 2020/37982. All enquiries to our Land and New Homes team on 01925 906280.