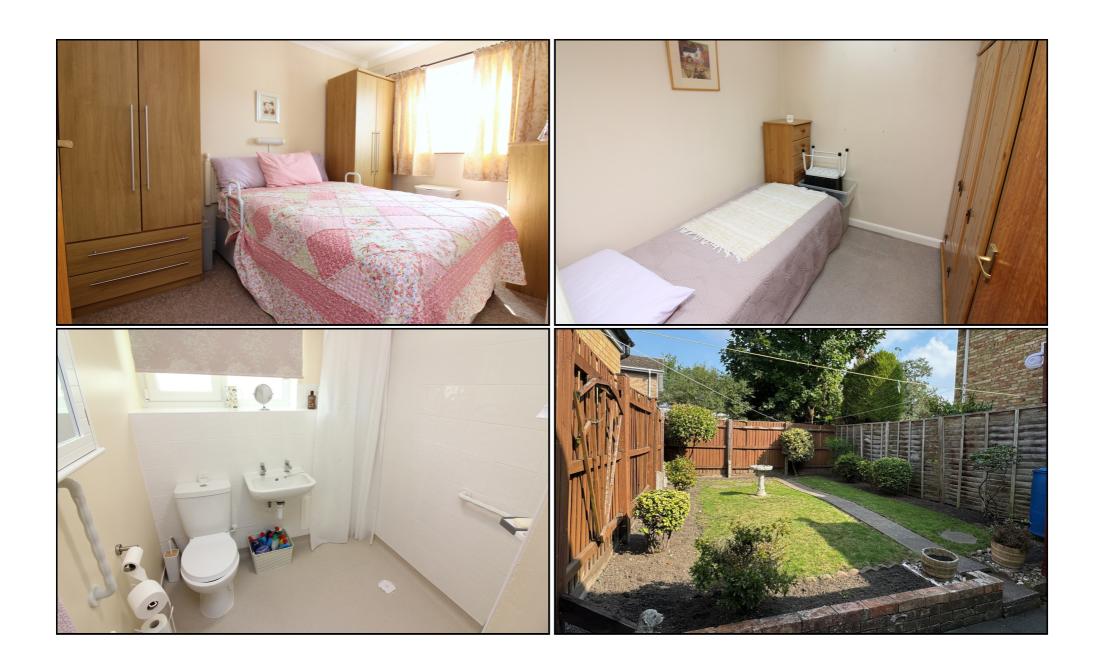

#### **Bedroom One:**

Abt. 11' 3" x 7' 9" (3.43m x 2.36m) Double glazed window to front. Radiator. Coving to ceiling. Carpet as fitted.

#### **Bedroom Two:**

Abt. 7' 11" x 7' 9" (2.41m x 2.36m) Double glazed Velux window. Radiator. Coving to ceiling. Carpet as fitted.

### Wet Room:

A fully tiled wet room with electric shower, wash hand basin and low level WC. Double glazed window to side. Shaver point. Radiator. Vinyl flooring.

#### **Rear Garden:**

An attractive, enclosed rear garden with a paved patio area. Established lawn. Mature shrubs and trees. Timber shed to remain.