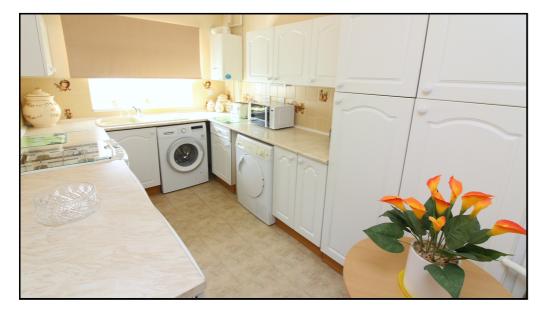

#### Kitchen:

Abt. 12' 8" x 7' 8" (3.86m x 2.34m) A well appointed kitchen comprising a range of eye and base level units with ample work surfaces. Single drainer sink unit. Gas and electric cooker points. Plumbing for automatic washing machine. Space for tumble dryer. Wall mounted gas boiler. Tiled splash back area. Double glazed window to front. Radiator. Coving to ceiling. Vinyl tiled flooring.