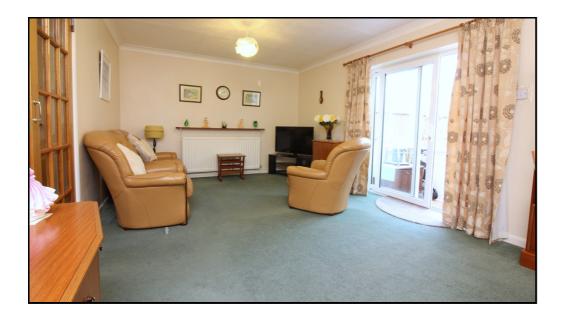

# **Living Room:**

Abt. 19' 11" x 0' 7" (6.07m x 0.18m) A good size living room with double glazed sliding patio doors leading out to the garden room. Television point. Radiator. Coving to ceiling. Carpet as fitted.

#### **Garden Room:**

Abt. 6' 2" x 3' 10" (1.88m x 1.17m) Door to rear garden. Cork tiled flooring.