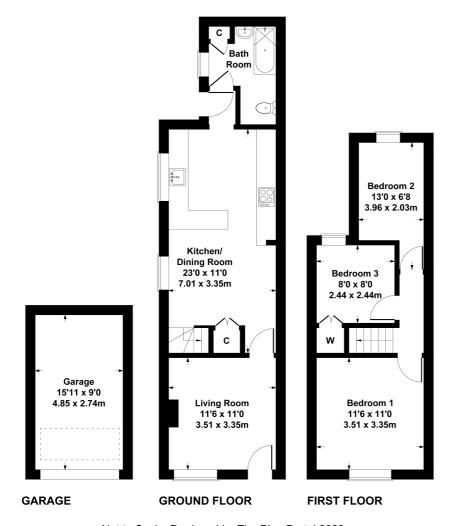

# 38 School Road, Charlton Kings, Cheltenham, GL53

Approximate Gross Internal Area 926 sq ft - 86 sq m

Ryeworth

Spring
Bottom

Charl

King

Church St

Contract

Coffe Rd

Contract

Contrac

Not to Scale. Produced by The Plan Portal 2023 For Illustrative Purposes Only.

Nick Griffith Estate Agents for themselves and for the vendors or lessors of this property whose agents they are, give notice that: (i) The particulars are produced in good faith, are set out as a general guide only and do not constitute part of any contract. (ii) No person in the employment of Nick Griffith Estate Agents has any authority to make any representation or warranty whatever in relation to this property.