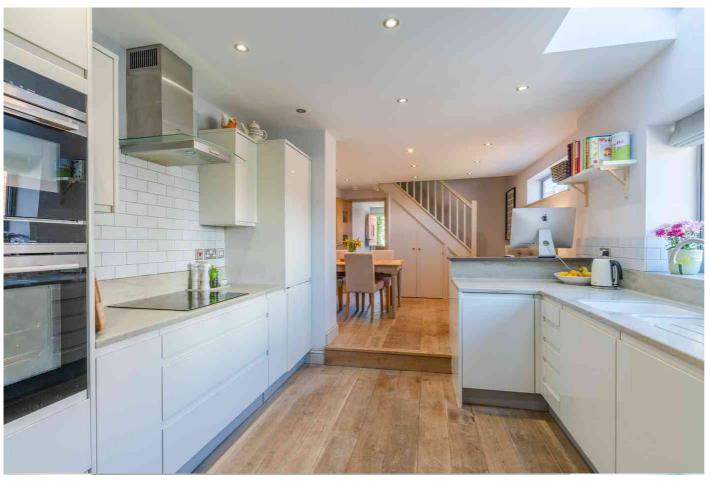

### Description

An attractive, beautifully presented, character filled cottage, situated just a few hundred yards from the centre of the village. The accommodation includes a living room with feature fireplace and stable door, an impressive kitchen/dining room with a range of appliances and a door to the side, and also on the ground floor is a bathroom and utility area. Upstairs, there are 3 good size bedrooms. Outside, there is a pretty garden to the front and an impressive circa. 80 ft rear garden with seating area and lawn. There is also a single detached garage and a gated driveway providing hardstanding for a small vehicle. The property further benefits from gas central heating and double glazing.