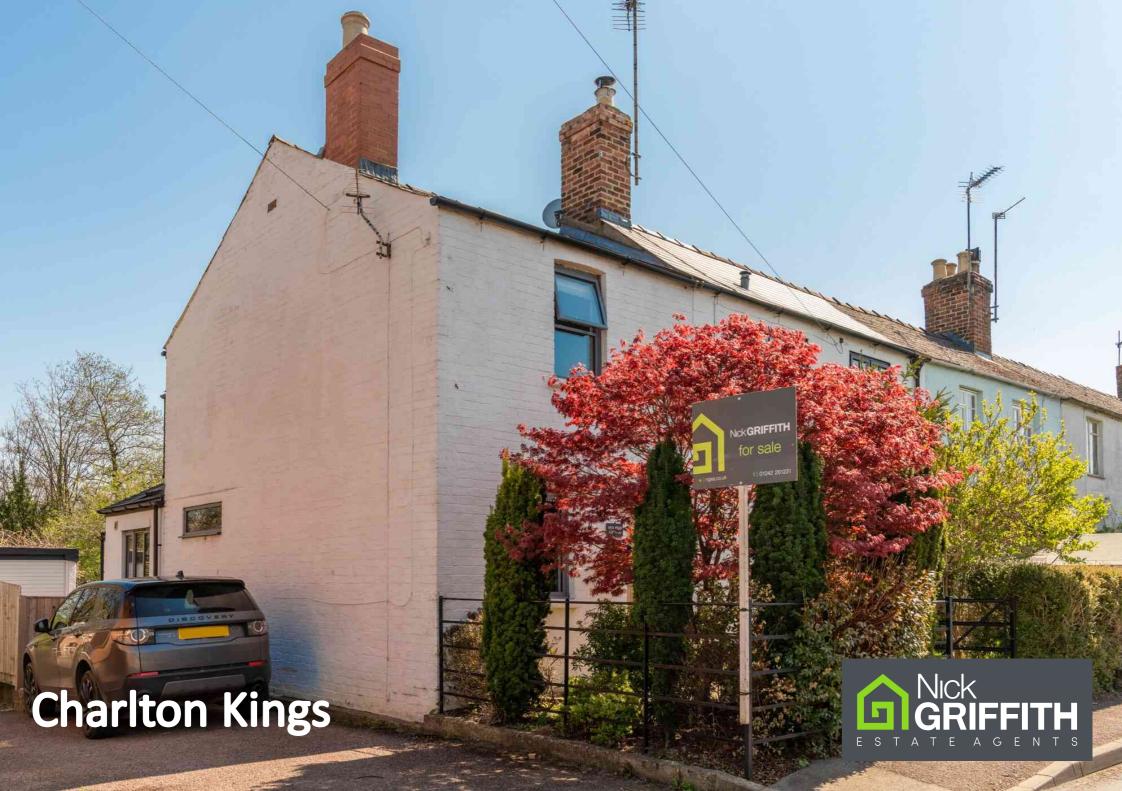

# Charlton Kings School Road, Charlton Kings, Cheltenham, GL53 8AU

A charming 3 bedroom, end of terrace, cottage with a lovely garden, situated in this highly sought after location.

£410,000 Freehold

Living room • kitchen/dining room • 3 bedrooms • bathroom • gas central heating • double glazing • good size garden • garage • character features • sought after location

### Description

An attractive, beautifully presented, character filled cottage, situated just a few hundred yards from the centre of the village. The accommodation includes a living room with feature fireplace and stable door, an impressive kitchen/dining room with a range of appliances and a door to the side, and also on the ground floor is a bathroom and utility area. Upstairs, there are 3 good size bedrooms. Outside, there is a pretty garden to the front and an impressive circa. 80 ft rear garden with seating area and lawn. There is also a single detached garage and a gated driveway providing hardstanding for a small vehicle. The property further benefits from gas central heating and double glazing.