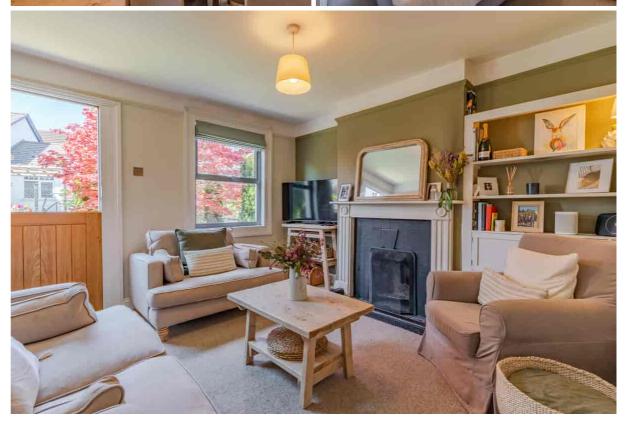

### Description

An attractive, beautifully presented, character filled cottage, situated just a few hundred yards from the centre of the village. The accommodation includes a living room with feature fireplace and stable door, an impressive kitchen/dining room with a range of appliances and a door to the side, and also on the ground floor is a bathroom and utility area. Upstairs, there are 3 good size bedrooms. Outside, there is a pretty garden to the front and an impressive circa. 80 ft rear garden with seating area and lawn. There is also a single detached garage and a gated driveway providing hardstanding for a small vehicle. The property further benefits from gas central heating and double glazing.