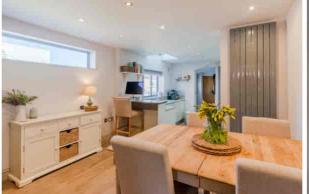

### Description

An attractive, beautifully presented, character filled cottage, situated just a few hundred yards from the centre of the village. The accommodation includes a living room with feature fireplace and stable door, an impressive kitchen/dining room with a range of appliances and a door to the side, and also on the ground floor is a bathroom and utility area. Upstairs, there are 3 good size bedrooms. Outside, there is a pretty garden to the front and an impressive circa. 80 ft rear garden with seating area and lawn. There is also a single detached garage and a gated driveway providing hardstanding for a small vehicle. The property further benefits from gas central heating and double glazing.