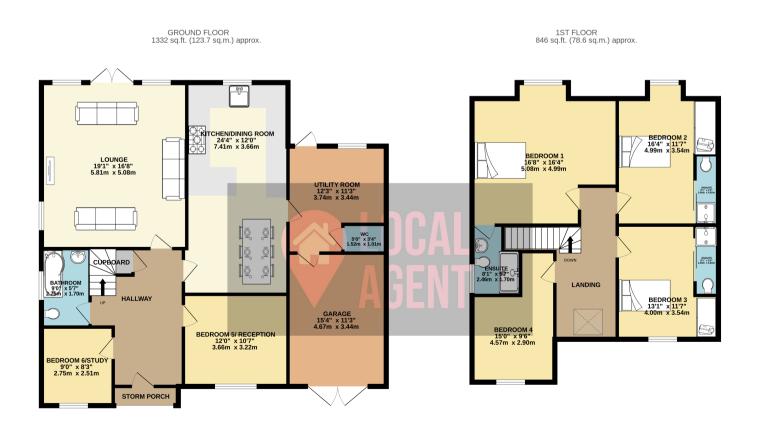

## Description

Set back off the road you will find this beautifully presented Five Bedroom Detached Home with a huge drive way and integral garage. This luxury home offers an three Ensuite shower rooms, family bathroom. All the rooms are great sizes with a large Kitchen Diner, utility room and separate WC, reception room/5th ground floor bedroom, study/6th bedroom and separate lounge with door leading to the garden. Garden is a great square size with ample room for relaxing and entertaining. To the side of the house there is still lots of potential to extend with an option to extend the house into a larger home or self contained annex. Drawings are available on request. We are expecting a lot of interest so use our online diary to request your viewing.

TOTAL FLOOR AREA : 2178 sq.ft. (202.4 sq.m.) approx.