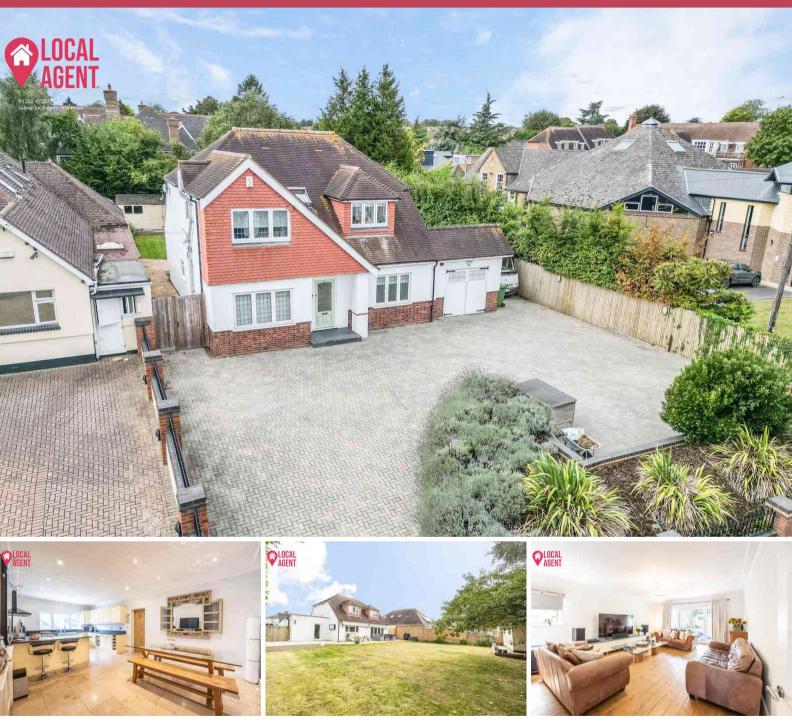

## e: sales@localagent.properties | w: www.localagent.properties

4 Main Road, Hextable, Swanley, Kent, BR8 7RA £950,000 Freehold

## Description

Set back off the road you will find this beautifully presented Five Bedroom Detached Home with a huge drive way and integral garage. This luxury home offers an three Ensuite shower rooms, family bathroom. All the rooms are great sizes with a large Kitchen Diner, utility room and separate WC, reception room/5th ground floor bedroom, study/6th bedroom and separate lounge with door leading to the garden. Garden is a great square size with ample room for relaxing and entertaining. To the side of the house there is still lots of potential to extend with an option to extend the house into a larger home or self contained annex. Drawings are available on request. We are expecting a lot of interest so use our online diary to request your viewing.