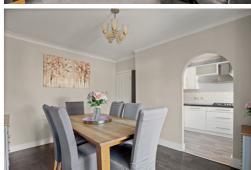

## **Dining Room**

12' 11" x 10' 6" (3.94m x 3.20m)

### Kitchen

12' 3" x 6' 10" (3.73m x 2.08m)