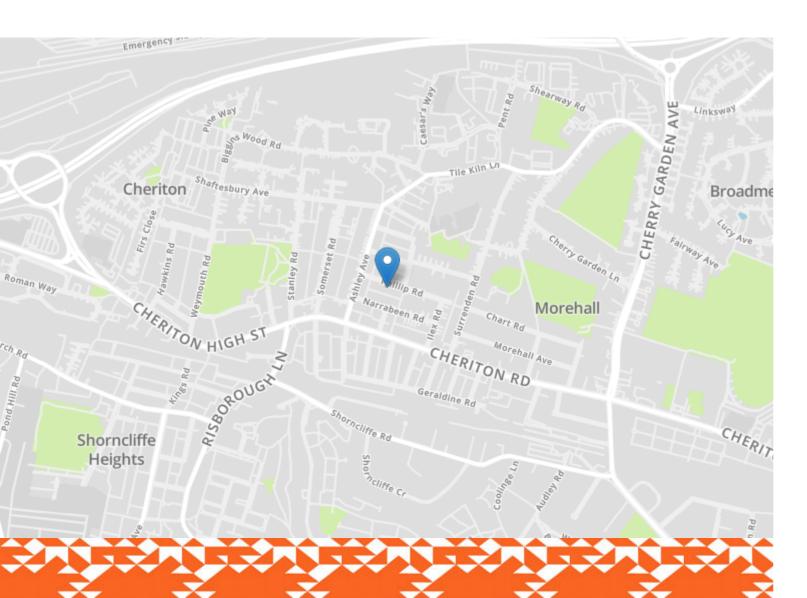

## 17 Phillip Road

Folkestone CT19 4PY

## £375,000 FREEHOLD

FOR SALE WITH BURNAP + ABEL... Nestled in the charming and sought-after location of Cheriton, this stunning period-style terraced home on Phillip Road is sure to capture your heart. From the moment you step inside, you will be greeted by a welcoming lounge, perfect for relaxing or entertaining guests. The dining room is ideal for sharing meals with loved ones, while the kitchen offers ample space for meal preparation. Upstairs, you will find four beautifully appointed bedrooms, including an en-suite bathroom in the master bedroom. A second bathroom ensures convenience for all residents and guests. The conservatory provides an idyllic space to enjoy sunny days or cozy evenings. Outside, a large garden awaits your green thumb and outdoor gatherings. Offered with no chain, this home presents a rare opportunity to make your dream abode a reality in a highly desirable location. Don't miss out on this gem - schedule your viewing today!