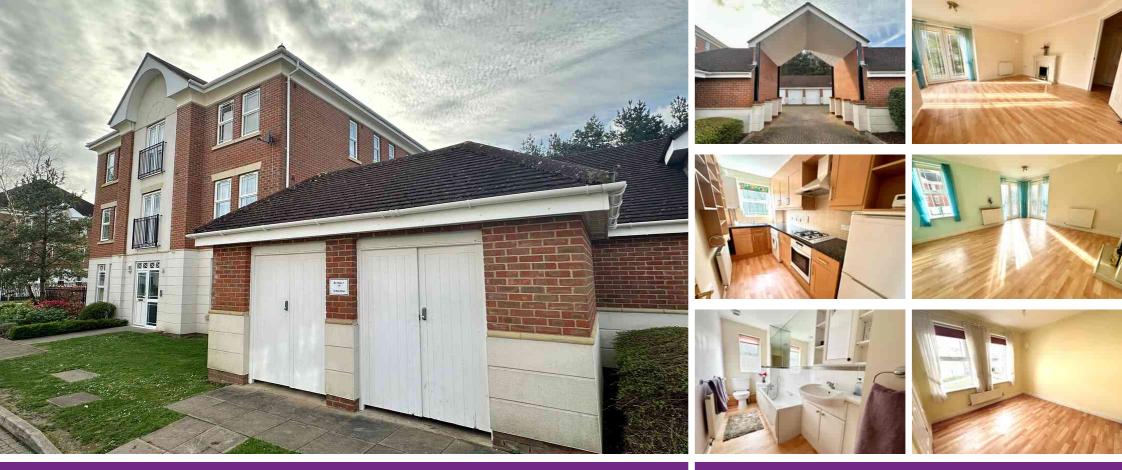

## 3 Drifters Drive, DEEPCUT, CAMBERLEY, Surrey GU16 6GJ

## OFFERS IN EXCESS OF £250,000

\*\* NO ONWARD CHAIN \*\*

Jigsaw Estates are pleased to offer this vacant first floor apartment on the ever popular Dettingen Park development in Deepcut. The apartment itself is immaculately presented with ample storage and accommodation comprises two double bedrooms (both with built in wardrobes and bonus built in study furniture within the second bedroom), en-suite shower room to the main bedroom. There is also a 'Jack and Jill' style main bathroom, fitted kitchen with a replaced boiler and the all important double aspect living/dining room with Juliette balcony which overlooks the woodland to the front. Further benefits comprise UPVC double glazing, storage cupboards, entry phone system and to the outside there is a garage in the adjacent block and visitor parking to the front.

- NO ONWARD CHAIN
- TWO BEDROOMS (BOTH WITH BUILT IN WARDROBES)
- FITTED KITCHEN WITH
  APPLIANCES & REPLACED
  BOILER
- GARAGE IN ADJACENT BLOCK
- AMPLE STORAGE WITHIN HALLWAY AND BOTH BEDROOMS

- EXCELLENT CONDITION
  EN-SUITE SHOWER ROOM &
  FAMILY BATHROOM
- LIVING/DINING ROOM WITH
  JULIETTE BALCONY
- VISITOR PARKING