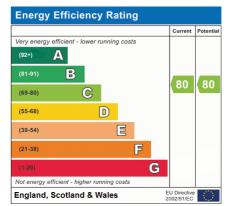

furniture within the second bedroom), en-suite shower room to the main bedroom. There is also a 'Jack and Jill' style main bathroom, fitted kitchen with a replaced boiler and the all important double aspect living/dining room with Juliette balcony which overlooks the woodland to the front. Further benefits comprise UPVC double glazing, storage cupboards, entry phone system and to the outside there is a garage in the adjacent block and visitor parking to the front.





- NO ONWARD CHAIN
- TWO BEDROOMS (BOTH WITH BUILT IN WARDROBES)
- FITTED KITCHEN WITH
  APPLIANCES & REPLACED
  BOILER
- GARAGE IN ADJACENT BLOCK
- AMPLE STORAGE WITHIN HALLWAY AND BOTH BEDROOMS

- EXCELLENT CONDITION
  EN-SUITE SHOWER ROOM &
  FAMILY BATHROOM
- LIVING/DINING ROOM WITH
  JULIETTE BALCONY
- VISITOR PARKING









Total area: approx. 66.5 sq. metres (715.3 sq. feet)

First Floor Approx. 66.5 sq. metres (715.3 sq. feet)

> Kitchen® 3.26m x 1.82m (10'8" x 6')

Entrance Hall

En-sui

Living Room 4.97m (16'4") x 4.62m (15'2") max

Bathroom

Bedroom 2

2.67m (8'9") x 3.68m (12'1") max

> Bedroom 1 3.76m (12'4") max x 4.17m (13'8")

Floorplan is for Illustration purposes only. All measurements are approximate and should be verified. Total Floor Area includes any Garages shown on floorplan. EPC and Floorplan prodoed by WWW.G-Whis.net Plan produced using PlanUp.

Email: info@jigsaw-estates.co.uk

## **Tel:** 01276 538638