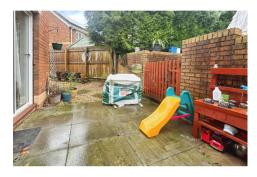

Situated off Ross Road in Abergavenny is this Two Bedroomed Semi Detached House set on a corner plot and with accommodation comprising: Covered Entrance Porch, Hallway, Lounge/Diner, Fitted Kitchen, Conservatory, Two Bedrooms and bathroom to the first floor. The home is complimented by Upvc Double Glazing and Gas Central Heating. To the outside there is parking for 2 cars, and at the rear is an enclosed lawned garden with patio to the foreground.