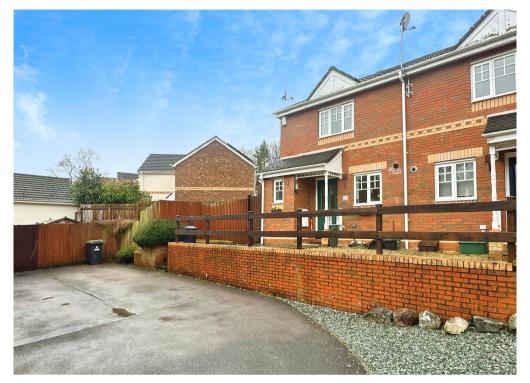

16 Glan Gavenny, Abergavenny. NP7 6NQ £234,950 Tenure Freehold

- SEMI-DETACHED PROPERTY
- CORNER PLOT
- ENCLOSE GARDEN TO THE REAR
- NO ONWARD CHAIN

- TWO BEDROOMS
- PARKING FOR TWO VEHICLES
- CONSERVATORY
- GAS CENTRAL HEATING & DOUBLE GLAZING

Situated off Ross Road in Abergavenny is this Two Bedroomed Semi Detached House set on a corner plot and with accommodation comprising: Covered Entrance Porch, Hallway, Lounge/Diner, Fitted Kitchen, Conservatory, Two Bedrooms and bathroom to the first floor. The home is complimented by Upvc Double Glazing and Gas Central Heating. To the outside there is parking for 2 cars, and at the rear is an enclosed lawned garden with patio to the foreground.