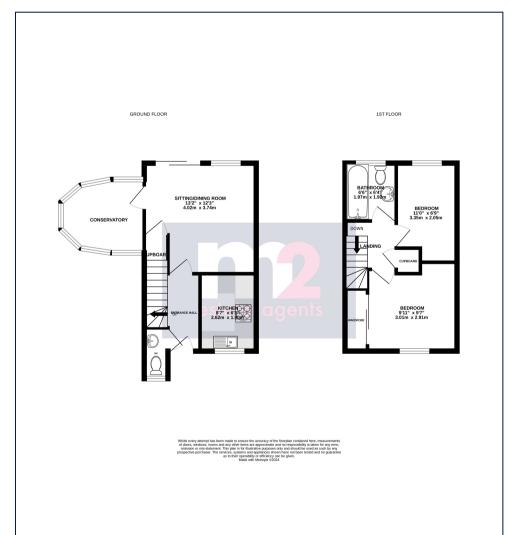

Situated off Ross Road in Abergavenny is this Two Bedroomed Semi Detached House set on a corner plot and with accommodation comprising: Covered Entrance Porch, Hallway, Lounge/Diner, Fitted Kitchen, Conservatory, Two Bedrooms and bathroom to the first floor. The home is complimented by Upvc Double Glazing and Gas Central Heating. To the outside there is parking for 2 cars, and at the rear is an enclosed lawned garden with patio to the foreground.