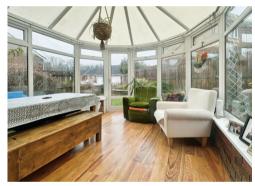

Situated off Ross Road in Abergavenny is this Two Bedroomed Semi Detached House set on a corner plot and with accommodation comprising: Covered Entrance Porch, Hallway, Lounge/Diner, Fitted Kitchen, Conservatory, Two Bedrooms and bathroom to the first floor. The home is complimented by Upvc Double Glazing and Gas Central Heating. To the outside there is parking for 2 cars, and at the rear is an enclosed lawned garden with patio to the foreground.