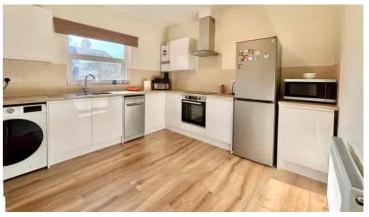

Property Café are delighted to present to the market an excellent buy to let opportunity to purchase this two bedroom, 1st floor apartment with west facing balcony and tenant in situ. Accommodation and benefits include; A communal entrance area and inner stairway leading to the flat; Inner flat hall giving access to most internal rooms; Spacious lounge with feature bay window; Modern fitted kitchen/breakfast room with ample cupboard & worktop space in addition to an integrated electric oven and hob as well as space for freestanding white goods; Two very generous double bedrooms the master boasting a west facing balcony; Modern fitted bathroom comprising of a bath with overhead shower, wash basin & WC. This property is offered for sale to investment buyers only with a tenant in situ, double glazed, gas central heated, with an additional storage room and with no onward chain. We recommend you view at your earliest convenience.

Receptions: 1 EPC Rating: C (75)

Water Supply: Mains Supply.

Sewerage: Mains Supply.

**Broadband Connection Types:** FTTC.

**Accessibility Types:** Not suitable for wheelchair users.

- High Ceilings & Period Features
  - Modern Fitted Bathroom
- Gas Central Heated & Double Glazed
- Sought After Town Centre Location
  - Sold With No Onward Chain