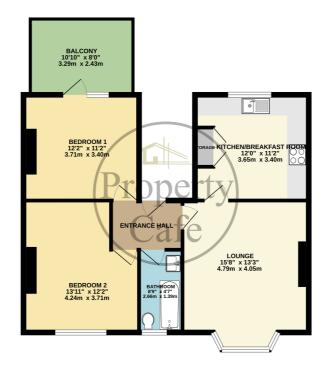

Flat 2, 12 Albert Road, Bexhill-on-Sea, East Sussex, TN40 1DG
Buy To Let Investment Only - Spacious Two Bedroom 1st Floor Apartment With Balcony £199,950 - Leasehold
Share of Freehold

TOTAL FLOOR AREA: 682 sq.ft. (63.4 sq.m.) approx.

Property Café are delighted to present to the market an excellent buy to let opportunity to purchase this two bedroom, 1st floor apartment with west facing balcony and tenant in situ. Accommodation and benefits include; A communal entrance area and inner stairway leading to the flat; Inner flat hall giving access to most internal rooms; Spacious lounge with feature bay window; Modern fitted kitchen/breakfast room with ample cupboard & worktop space in addition to an integrated electric oven and hob as well as space for freestanding white goods; Two very generous double bedrooms the master boasting a west facing balcony; Modern fitted bathroom comprising of a bath with overhead shower, wash basin & WC. This property is offered for sale to investment buyers only with a tenant in situ, double glazed, gas central heated, with an additional storage room and with no onward chain. We recommend you view at your earliest convenience.